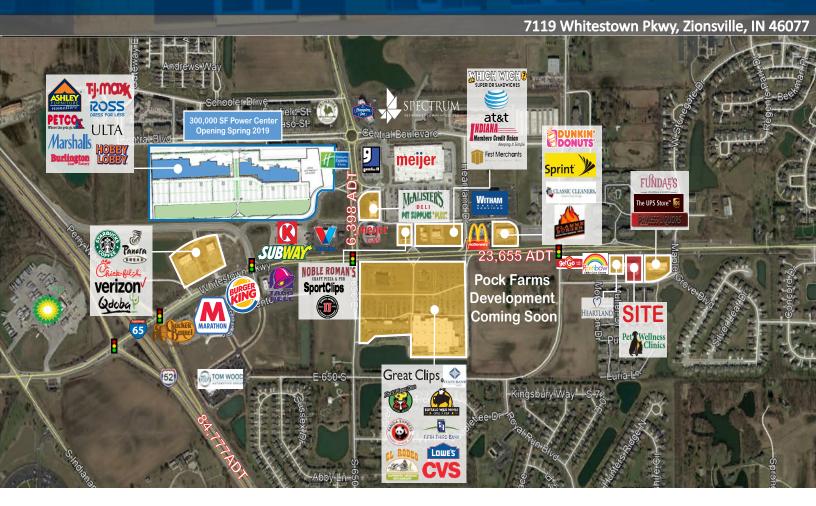

#### **Property Highlights:**

- 1,554 4,889 SF New Construction Ready for Delivery
- Drive-thru endcap opportunity and restaurant with patio seating available
- Join Indianapolis' fastest growing retail corridor 300,000 SF Power Center Coming Spring 2019
- High daytime population with Amazon Distribution Facility, Express Scripts, Witham Medical, and Allpoints at Anson Business Park
- Whitestown ranked Indianapolis fastest growing community in 2018 – 7th year in a row