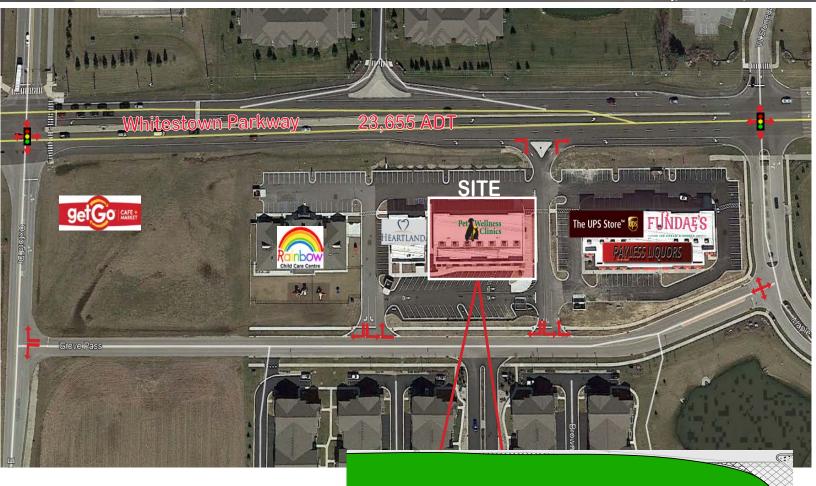

#### **Property Highlights:**

- 1,554 4,889 SF New Construction Ready for Delivery
- Drive-thru endcap opportunity and restaurant with patio seating available
- Join Indianapolis' fastest growing retail corridor 300,000 SF Power Center Coming Spring 2019
- High daytime population with Amazon Distribution Facility, Express Scripts, Witham Medical, and Allpoints at Anson Business Park
- Whitestown ranked Indianapolis fastest growing community in 2018 – 7th year in a row

1,554 - 4,889 SF - New Construction, Ready for Delivery

7119 Whitestown Pkwy, Zionsville, IN 46077

Western Endcap with Patio

Eastern Endcap with Drive-Thru

Information within this brochure has been obtained from sources believed reliable, but we make no representations or warranties, expressed or implied, as to the accuracy of the information. Prospective tenant and tenant representatives must verify the information and bears all risk for any inaccuracies as it relates to property and market information.