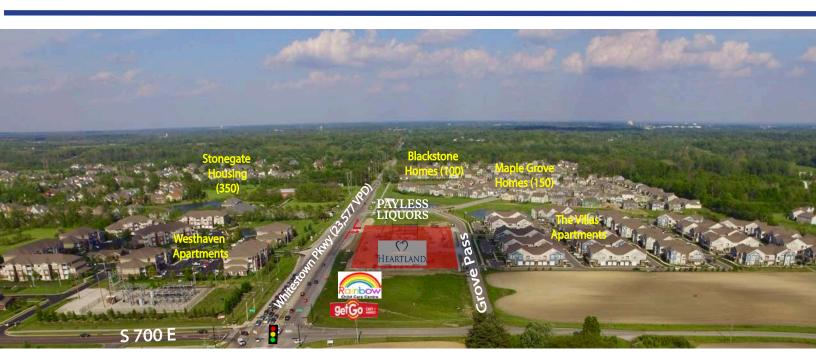

#### **Property Highlights:**

- 1,554 4,889 SF New Construction Ready for Delivery
- Drive-thru endcap opportunity and restaurant with patio seating available
- Join Indianapolis' fastest growing retail corridor 300,000 SF Power Center Coming Spring 2019
- High daytime population with Amazon Distribution Facility, Express Scripts, Witham Medical, and Allpoints at Anson Business Park
- Whitestown ranked Indianapolis fastest growing community in 2018 – 7th year in a row