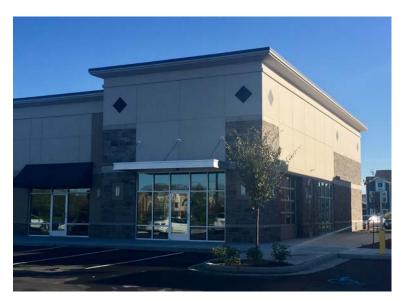

1,554 - 4,889 SF - New Construction, Ready for Delivery

1,554 - 4,889 SF - New Construction, Ready for Delivery

7119 Whitestown Pkwy, Zionsville, IN 46077

| Suite | Tenant              | SF    |
|-------|---------------------|-------|
| Α     | AVAILABLE           | 1,779 |
| В     | AVAILABLE           | 1,556 |
| С     | AVAILABLE           | 1,554 |
| D     | Pet Wellness Clinic | 1,554 |
| Е     | AVAILABLE           | 1,554 |
| F     | AVAILABLE           | 1,556 |
| G     | AVAILABLE           | 1,779 |