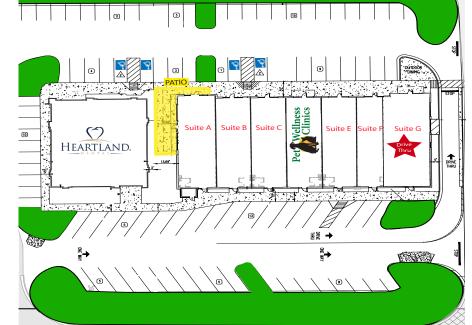

1,554 - 4,889 SF - New Construction, Ready for Delivery

7119 Whitestown Pkwy, Zionsville, IN 46077

| Suite | Tenant              | SF    |
|-------|---------------------|-------|
| Α     | AVAILABLE           | 1,779 |
| В     | AVAILABLE           | 1,556 |
| С     | AVAILABLE           | 1,554 |
| D     | Pet Wellness Clinic | 1,554 |
| Е     | AVAILABLE           | 1,554 |
| F     | AVAILABLE           | 1,556 |
| G     | AVAILABLE           | 1,779 |

1,554 - 4,889 SF - New Construction, Ready for Delivery

7119 Whitestown Pkwy, Zionsville, IN 46077

Western Endcap with Patio

Eastern Endcap with Drive-Thru

Information within this brochure has been obtained from sources believed reliable, but we make no representations or warranties, expressed or implied, as to the accuracy of the information. Prospective tenant and tenant representatives must verify the information and bears all risk for any inaccuracies as it relates to property and market information.