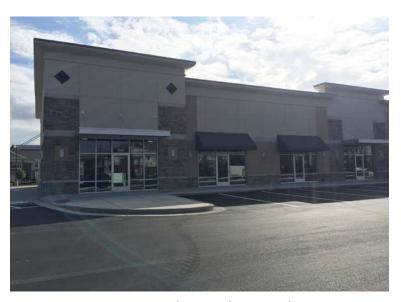

1,554 - 4,889 SF - New Construction, Ready for Delivery

7119 Whitestown Pkwy, Zionsville, IN 46077

| Suite | Tenant              | SF    |
|-------|---------------------|-------|
| Α     | AVAILABLE           | 1,779 |
| В     | AVAILABLE           | 1,556 |
| С     | AVAILABLE           | 1,554 |
| D     | Pet Wellness Clinic | 1,554 |
| Е     | AVAILABLE           | 1,554 |
| F     | AVAILABLE           | 1,556 |
| G     | AVAILABLE           | 1,779 |

1,554 - 4,889 SF - New Construction, Ready for Delivery

7119 Whitestown Pkwy, Zionsville, IN 46077

Western Endcap with Patio

Eastern Endcap with Drive-Thru

Information within this brochure has been obtained from sources believed reliable, but we make no representations or warranties, expressed or implied, as to the accuracy of the information. Prospective tenant and tenant representatives must verify the information and bears all risk for any inaccuracies as it relates to property and market information.