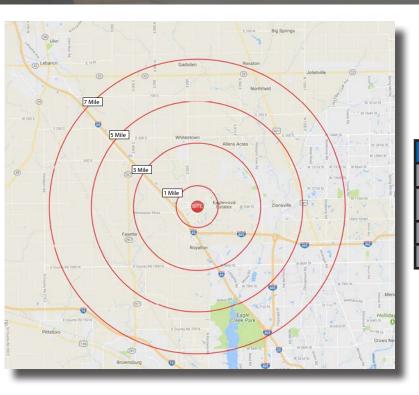

7119 Whitestown Pkwy, Zionsville, IN 46077

| 2018 DEMOGRAPHICS               | 1 miles   | 3 miles   | 5 miles   | 7 miles   |
|---------------------------------|-----------|-----------|-----------|-----------|
| Population                      | 5,531     | 20,534    | 40,163    | 91,669    |
| Population Growth % (2010-2018) | 84.92%    | 40.74%    | 27.23%    | 20.49%    |
| Households                      | 1,749     | 6,786     | 14,283    | 33,266    |
| Avg. HH Income                  | \$135,930 | \$150,432 | \$145,867 | \$131,527 |