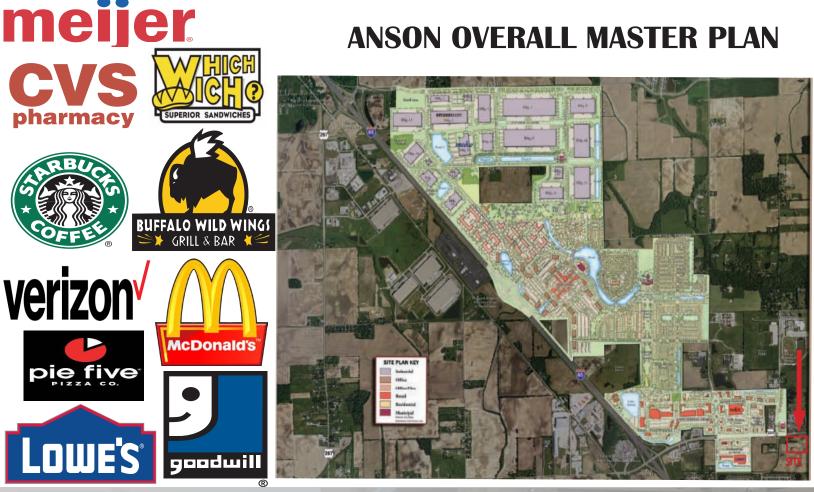

#### Anson

**Retailers:** 

- 1,700 acre mixed-use community development
- Growing population with a recent increase of 2,500 residential units
- Witham's new state of the art 43,500 SF medical facility
- Creation of over 3,200 (& counting) employees at AllPoints at Anson Business Park including Amazon, Express Scripts, Weaver Popcorn, General Nutrition Company, Kenco Logistic Services