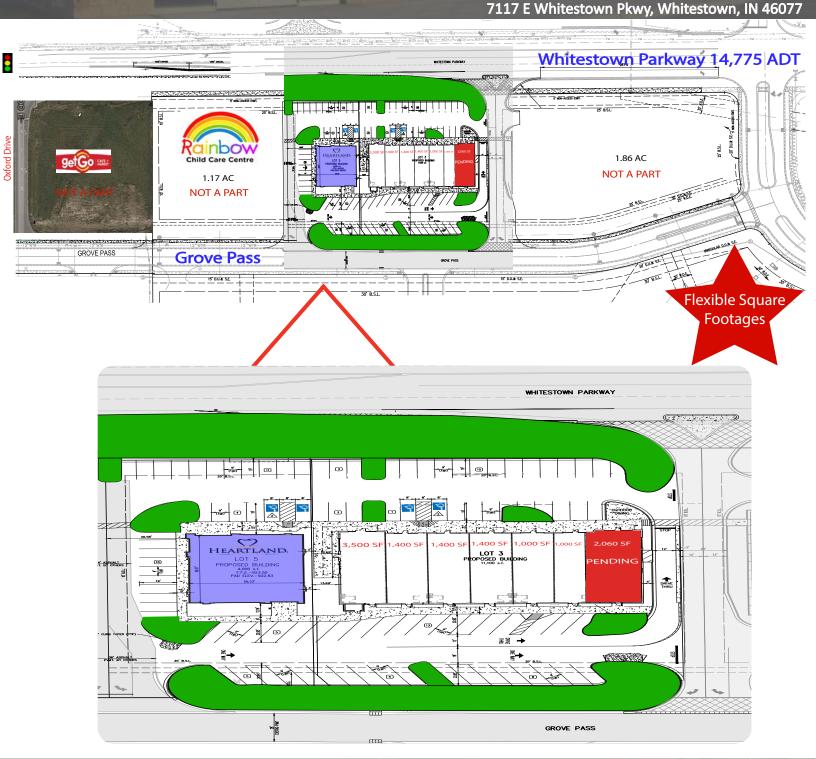

#### **Property Highlights:**

- 11,100 SF new construction planned for Fall 2017 delivery
- Whitestown Pkwy is a new and growing retail corridor anchored by Meijer and Lowe's serving the greater Zionsville & Whitestown communities
- Surrounded by significant housing growth of high-end single-family housing
- Conveniently located near the Anson Development which is a 1,700 acre mixed-use community encompassing a master plan of 2,500+ residential units and 13 million SF of office, industrial, medical, hospitality and retail
- Heavy daytime traffic generated by Witham's medical facility and AllPoints at Anson Business Park

CHAINLINKS

7117 E Whitestown Pkwy, Whitestown, IN 46077

7117 E Whitestown Pkwy, Whitestown, IN 46077