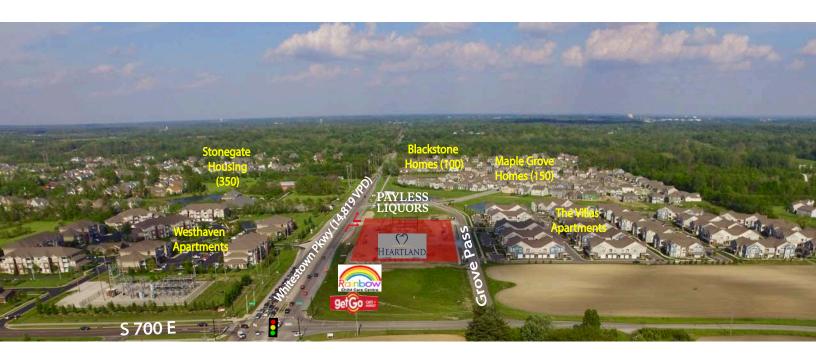

#### **Property Highlights:**

- 11,100 SF new construction planned for Fall 2017 delivery
- Whitestown Pkwy is a new and growing retail corridor anchored by Meijer and Lowe's serving the greater Zionsville & Whitestown communities
- Surrounded by significant housing growth of high-end single-family housing
- Conveniently located near the Anson Development which is a 1,700 acre mixed-use community encompassing a master plan of 2,500+ residential units and 13 million SF of office, industrial, medical, hospitality and retail
- Heavy daytime traffic generated by Witham's medical facility and AllPoints at Anson Business Park

#### Anson

**Retailers:** 

- 1,700 acre mixed-use community development
- Growing population with a recent increase of 2,500 residential units
- Witham's new state of the art 43,500 SF medical facility
- Creation of over 3,200 (& counting) employees at AllPoints at Anson Business Park including Amazon, Express Scripts, Weaver Popcorn, General Nutrition Company, Kenco Logistic Services