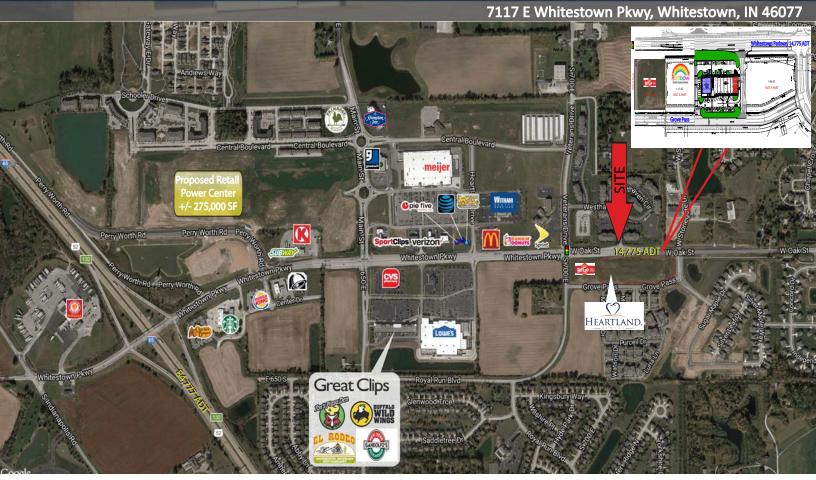

#### **Property Highlights:**

- 11,100 SF new construction planned for Fall 2017 delivery
- Whitestown Pkwy is a new and growing retail corridor anchored by Meijer and Lowe's serving the greater Zionsville & Whitestown communities
- Surrounded by significant housing growth of high-end single-family housing
- Conveniently located near the Anson Development which is a 1,700 acre mixed-use community encompassing a master plan of 2,500+ residential units and 13 million SF of office, industrial, medical, hospitality and retail
- Heavy daytime traffic generated by Witham's medical facility and AllPoints at Anson Business Park

CHAINLINKS

7117 E Whitestown Pkwy, Whitestown, IN 46077

7117 E Whitestown Pkwy, Whitestown, IN 46077