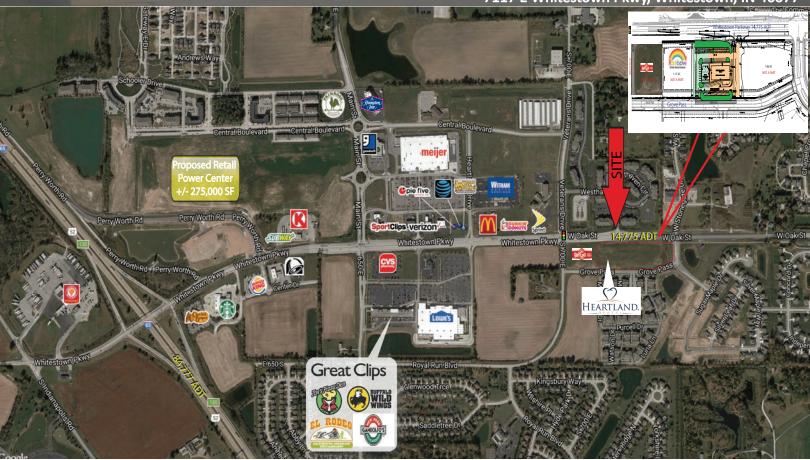

# New Construction Retail Development Whitestown Pkwy & Maple Grove Pass, Whitestown, IN 10,500 SF Building - Fall 2017

7117 E Whitestown Pkwy, Whitestown, IN 46077

## Property Highlights:

- 10,500 SF new construction planned for Fall 2017 delivery
- Whitestown Pkwy is a new and growing retail corridor anchored by Meijer and Lowe's serving the greater Zionsville & Whitestown communities
- Surrounded by significant housing growth of high-end single-family housing
- Conveniently located near the Anson Development which is a 1,700 acre mixed-use community encompassing a master plan of 2,500+ residential units and 13 million SF of office, industrial, medical, hospitality and retail
- Heavy daytime traffic generated by Witham's medical facility and AllPoints at Anson Business Park