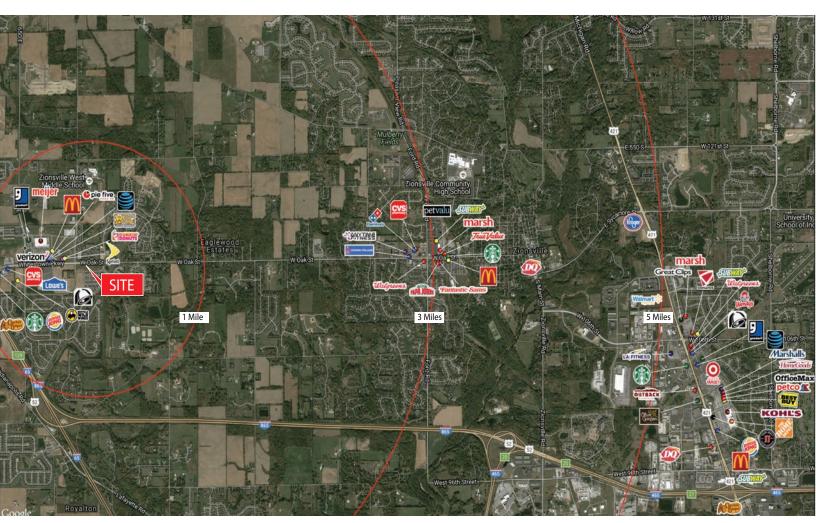

### **Market Aerial**

| 2017 DEMOGRAPHICS               | 1 miles   | 3 miles   | 5 miles   | 7 miles   |
|---------------------------------|-----------|-----------|-----------|-----------|
| Population                      | 5,017     | 19,819    | 38,838    | 88,844    |
| Population Growth % (2010-2017) | 76.69%    | 29.66%    | 20.49%    | 16.33%    |
| Households                      | 1,609     | 6,685     | 13,886    | 32,581    |
| Avg. HH Income                  | \$139,415 | \$150,602 | \$140,927 | \$120,984 |