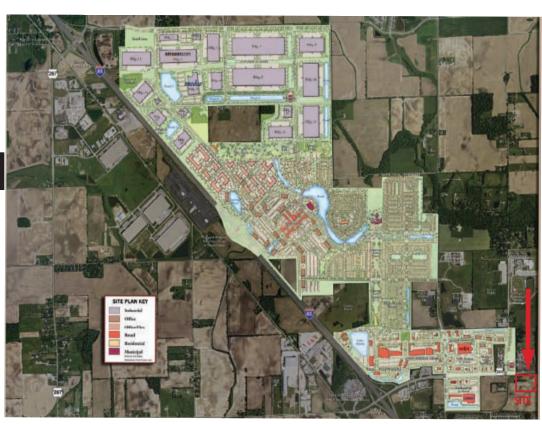

## New Construction Retail Development Whitestown Pkwy & Maple Grove Pass, Whitestown, IN 10,500 SF Building - Fall 2017

7117 E Whitestown Pkwy, Whitestown, IN 46077

- 1,700 acre mixed-use community development
- Growing population with a recent increase of 2,500 residential units
- Witham's new state of the art 43,500 SF medical facility
- Creation of over 3,200 (& counting) employees at AllPoints at Anson Business Park including
   Amazon, Express Scripts, Weaver Popcorn, General Nutrition Company, Kenco Logistic Services

## ANSON OVERALL MASTER PLAN