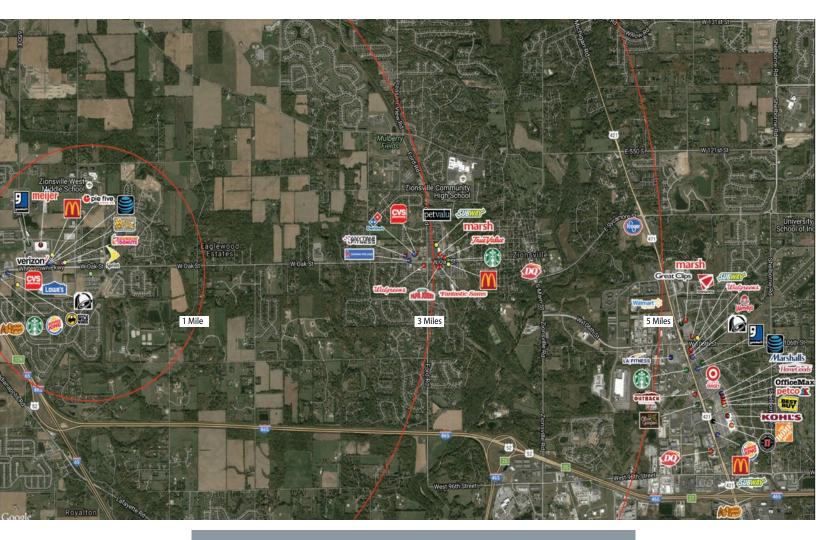

### **Market Aerial**

| 2016 DEMOGRAPHICS               | 1 miles   | 3 miles   | 5 miles   | 7 miles   |
|---------------------------------|-----------|-----------|-----------|-----------|
| Population                      | 4,398     | 19,819    | 38,838    | 88,844    |
| Population Growth % (2010-2016) | 60.48%    | 29.66%    | 20.49%    | 16.33%    |
| Households                      | 1,496     | 6,685     | 13,886    | 32,581    |
| Avg. HH \$                      | \$139,415 | \$150,602 | \$140,927 | \$120,984 |