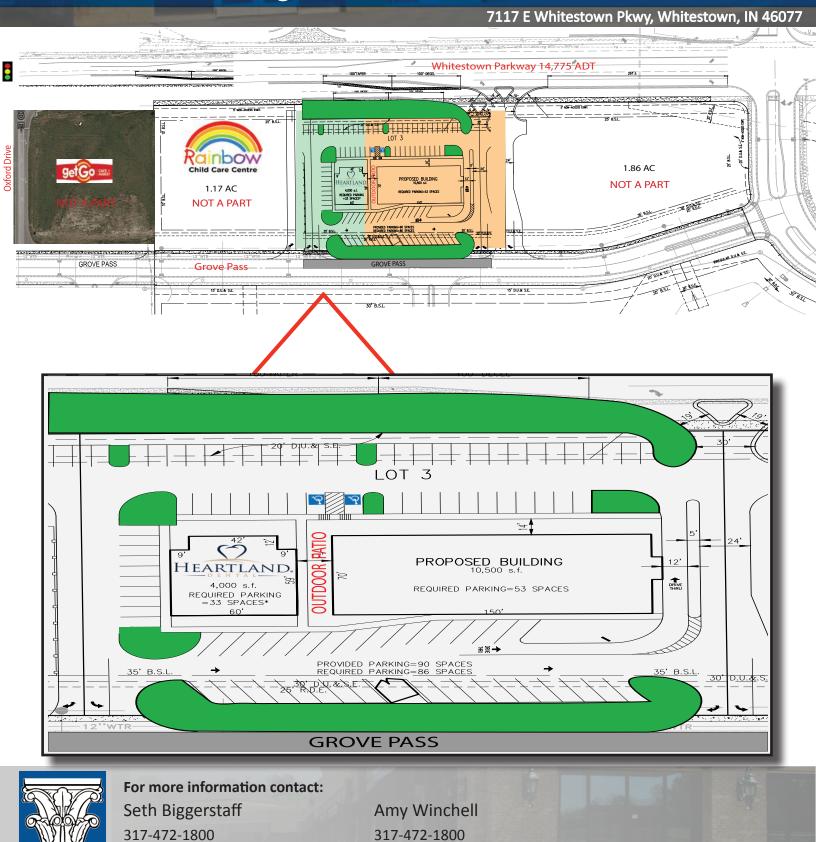

### **Property Highlights:**

- 10,500 SF new construction planned for Fall 2017 delivery
- Whitestown Pkwy is a new and growing retail corridor anchored by Meijer and Lowe's serving the greater Zionsville & Whitestown communities
- Surrounded by significant housing growth of high-end housing and apartment communities
- Conveniently located near the Anson Development which is a 1,700 acre mixed-use community encompassing a master plan of 2,500+ residential units and 13 million SF of office, industrial, medical, hospitality and retail
- Heavy daytime traffic generated by Witham's medical facility and AllPoints at Anson Business Park

For more information contact: Seth Biggerstaff 317-472-1800 Seth@VeritasRealty.com

Amy Winchell 317-472-1800 Amy@VeritasRealty.com

CHAINLINKS

6440 Westfield Blvd., Indianapolis, IN 46220 | ph. (317) 472-1800 - fax (317) 472-1802 | VeritasRealty.com