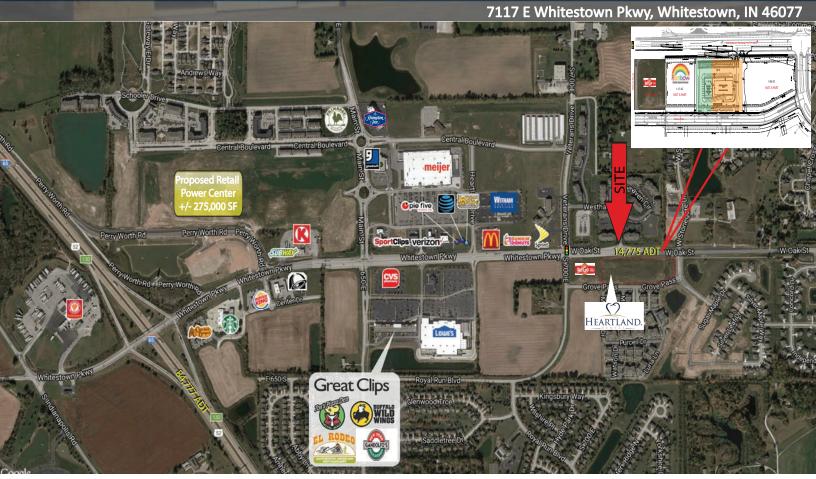

#### 7117 E Whitestown Pkwy, Whitestown, IN 46077

### **Market Aerial**

| 2016 DEMOGRAPHICS               | 1 miles   | 3 miles   | 5 miles   | 7 miles   |
|---------------------------------|-----------|-----------|-----------|-----------|
| Population                      | 4,398     | 19,819    | 38,838    | 88,844    |
| Population Growth % (2010-2016) | 60.48%    | 29.66%    | 20.49%    | 16.33%    |
| Households                      | 1,496     | 6,685     | 13,886    | 32,581    |
| Avg. HH \$                      | \$139,415 | \$150,602 | \$140,927 | \$120,984 |