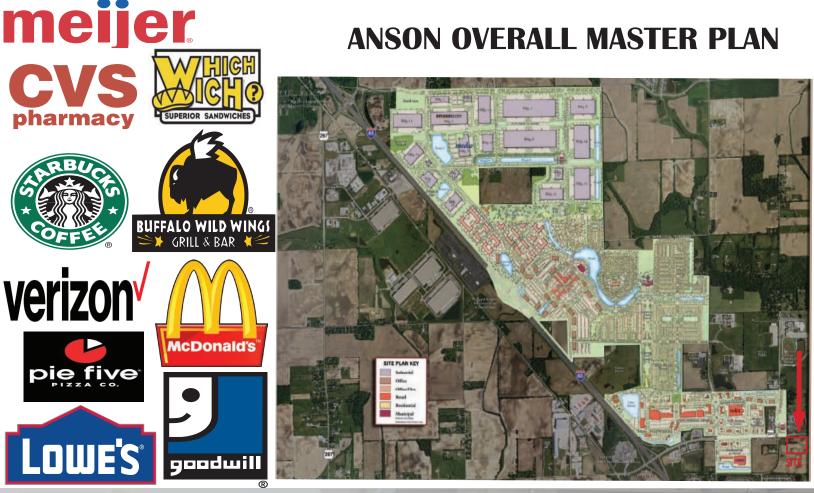

### Anson

**Retailers:** 

- 1,700 acre mixed-use community development
- Growing population with a recent increase of 2,500 residential units
- Witham's new state of the art 43,500 SF medical facility
- Creation of over 3,200 (& counting) employees at AllPoints at Anson Business Park including Amazon, Express Scripts, Weaver Popcorn, General Nutrition Company, Kenco Logistic Services

For more information contact: Seth Biggerstaff 317-472-1800 Seth@VeritasRealty.com

Amy Winchell 317-472-1800 Amy@VeritasRealty.com

6440 Westfield Blvd., Indianapolis, IN 46220 | ph. (317) 472-1800 - fax (317) 472-1802 | VeritasRealty.com