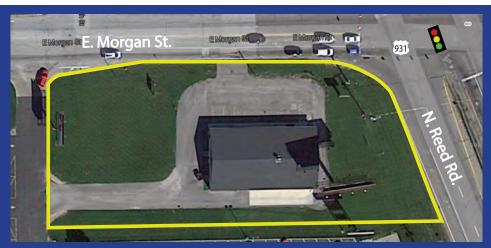

#### **Property Highlights:**

- 1 acre outlot for sale or for lease
- 1,188 2,808 SF available for lease with ample parking and large pylon sign
- Highly visible property located at the SW corner of US 931 and Morgan St
- Hard corner site that is accessible and exposed to over 32,500 vehicles per day
- Property positioned as an outlot in front of Save-A-Lot and Family Dollar
- Area retailers include: Wendy's, Arby's, Hardee's, Subway, First Farmers Bank, and more