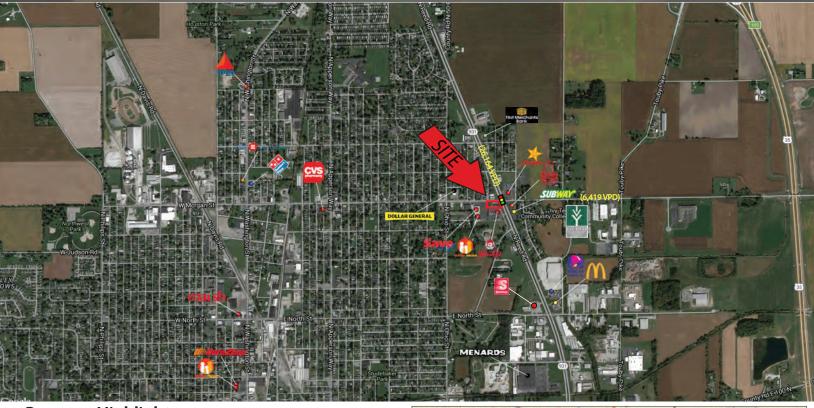

#### **Property Highlights:**

- 1 acre outlot for sale or for lease
- 1,188 2,808 SF available for lease with ample parking and large pylon sign
- Highly visible property located at the SW corner of US 931 and Morgan St
- Hard corner site that is accessible and exposed to over 32,500 vehicles per day
- Property positioned as an outlot in front of Save-A-Lot and Family Dollar
- Area retailers include: Wendy's, Arby's, Hardee's, Subway, First Farmers Bank, and more

| Demographics         | 3 mile     | 5 mile   | 10 mile  |
|----------------------|------------|----------|----------|
| Estimated Population | 32,359     | 56,826   | 89,076   |
| Est. Avg. HH Income  | \$38,549   | \$46,837 | \$52,777 |
| Traffic Counts       |            |          |          |
| SR 931 / N Reed Rd   | 26,164 ADT |          |          |
| E Morgan St          | 6,419 ADT  |          |          |