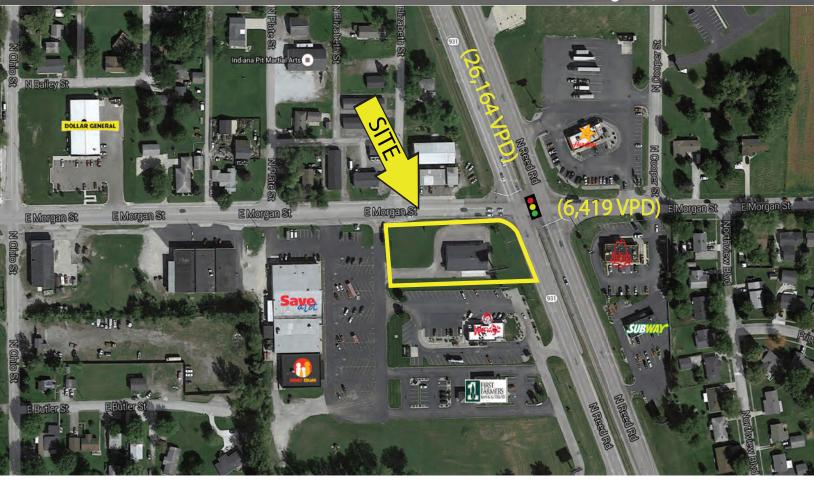

#### **Property Highlights:**

- 1 acre outlot for sale or for lease
- 1,188 2,808 SF available for lease with ample parking and large pylon sign
- Highly visible property located at the SW corner of US 931 and Morgan St
- Hard corner site that is accessible and exposed to over 32,500 vehicles per day
- Property positioned as an outlot in front of Save-A-Lot and Family Dollar
- Area retailers include: Wendy's, Arby's, Hardee's, Subway, First Farmers Bank, and more

| Demographics         | 3 mile     | 5 mile   | 10 mile  |
|----------------------|------------|----------|----------|
| Estimated Population | 32,359     | 56,826   | 89,076   |
| Est. Avg. HH Income  | \$38,549   | \$46,837 | \$52,777 |
| Traffic Counts       |            |          |          |
| SR 931 / N Reed Rd   | 26,164 ADT |          |          |
| E Morgan St          | 6,419 ADT  |          |          |