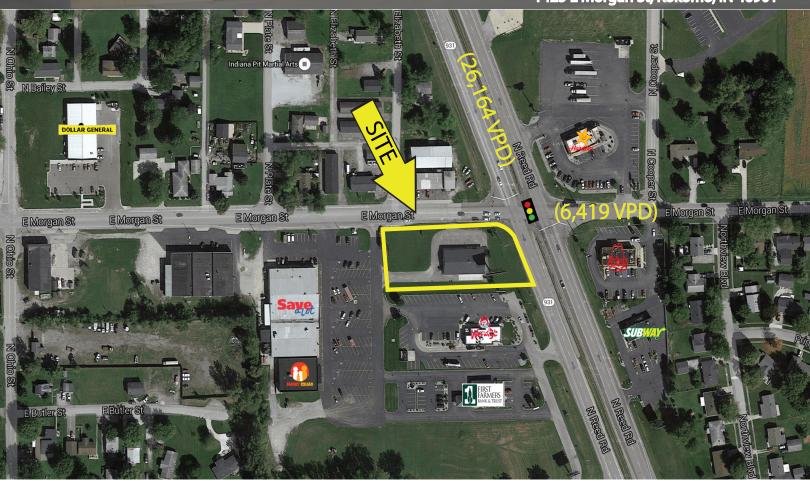

#### **Property Highlights:**

- 1 acre outlot for sale or for lease
- 1,620 SF available for lease with ample parking and large pylon sign
- Highly visible property located at the SW corner of SR 931 and Morgan St
- Hard corner site that is accessible and exposed to over 32,500 vehicles per day
- Property positioned as an outlot in front of Save-A-Lot and Family Dollar
- Area retailers include: Wendy's, Arby's, Hardee's, Subway, First Farmers Bank, and more

| Demographics         | 3 mile     | 5 mile   | 10 mile  |
|----------------------|------------|----------|----------|
| Estimated Population | 32,359     | 56,826   | 89,076   |
| Est. Avg. HH Income  | \$46,897   | \$55,698 | \$62,728 |
| Traffic Counts       |            |          |          |
| SR 931 / N Reed Rd   | 26,164 ADT |          |          |
| E Morgan St          | 6,419 ADT  |          |          |