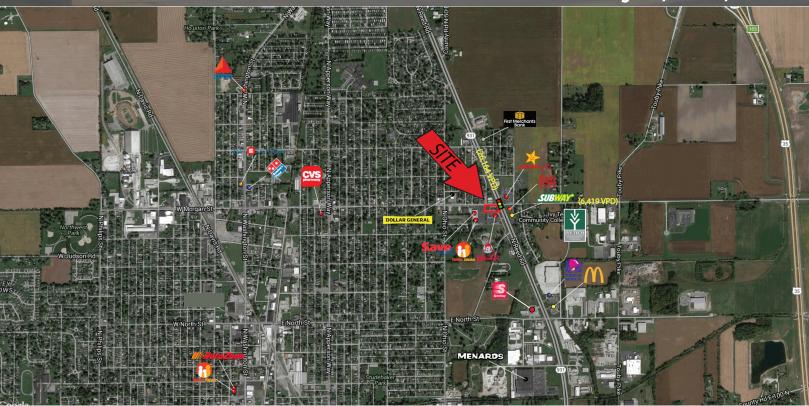

#### **Property Highlights:**

- 1 acre outlot for sale or for lease
- 1,620 SF available for lease with ample parking and large pylon sign
- Highly visible property located at the SW corner of SR 931 and Morgan St
- Hard corner site that is accessible and exposed to over 32,500 vehicles per day
- Property positioned as an outlot in front of Save-A-Lot and Family Dollar
- Area retailers include: Wendy's, Arby's, Hardee's, Subway, First Farmers Bank, and more