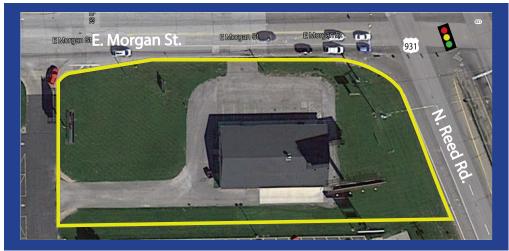

#### **Property Highlights:**

- 1 acre outlot for sale or for lease
- 1,620 SF available for lease with ample parking and large pylon sign
- Highly visible property located at the SW corner of SR 931 and Morgan St
- Hard corner site that is accessible and exposed to over 32,500 vehicles per day
- Property positioned as an outlot in front of Save-A-Lot and Family Dollar
- Area retailers include: Wendy's, Arby's, Hardee's, Subway, First Farmers Bank, and more