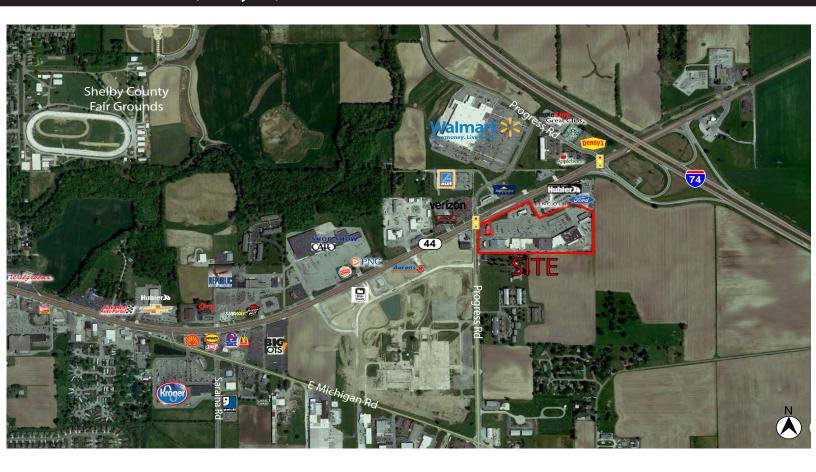

## **Retail Space Available For Lease**Bel-Aire Shopping Center

1,200-30,000 SF

2503-2603 E. State Road 44, Shelbyville, IN 46176

## **Property Highlights:**

- Conveniently located near the intersection of I-74 on State Road 44
- Join anchor tenants Dollar Tree and Planet Fitness
- Busy retail trade area located across the street from a high-producing Wal-Mart SuperCenter
- Freshly painted facade and new parking lot improvements
- Pylon sign available