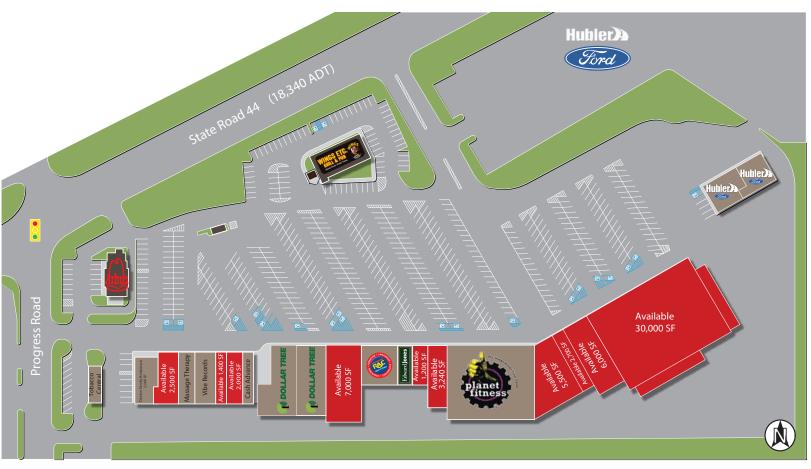

## Site Plan

| Suite                | Tenant                          | Size     | Suite | Tenant         | Size      |  |
|----------------------|---------------------------------|----------|-------|----------------|-----------|--|
| 2503                 | Tobacco Central                 | 1,340 SF | 2523  | AVAILABLE      | 7,000 SF  |  |
| 2505                 | <b>Dayton Family Restaurant</b> | 2,560 SF | 2525  | Rent-A-Center  | 4,800 SF  |  |
| 2507                 | AVAILABLE                       | 2,500 SF | 2533  | Edward Jones   | 1,200 SF  |  |
| 2509                 | Massage Therapy                 | 2,000 SF | 2535  | AVAILABLE      | 1,200 SF  |  |
| 2511                 | Vibe Records                    | 2,840 SF | 2537  | AVAILABLE      | 3,240 SF  |  |
| 2513                 | AVAILABLE                       | 1,400 SF | 2539  | Planet Fitness | 18,000 SF |  |
| 2517                 | AVAILABLE                       | 2,000 SF | 2543  | AVAILABLE      | 5,500 SF  |  |
| 2519                 | Cash Advance                    | 1,400 SF | 2545  | AVAILABLE      | 2,700 SF  |  |
| 2521A                | Dollar Tree                     | 5,700 SF | 2547  | AVAILABLE      | 6,000 SF  |  |
| 2521                 | Dollar Tree                     | 6,000 SF | 2549  | AVAILABLE      | 30,000 SF |  |
| Total GLA 107,380 SF |                                 |          |       |                |           |  |