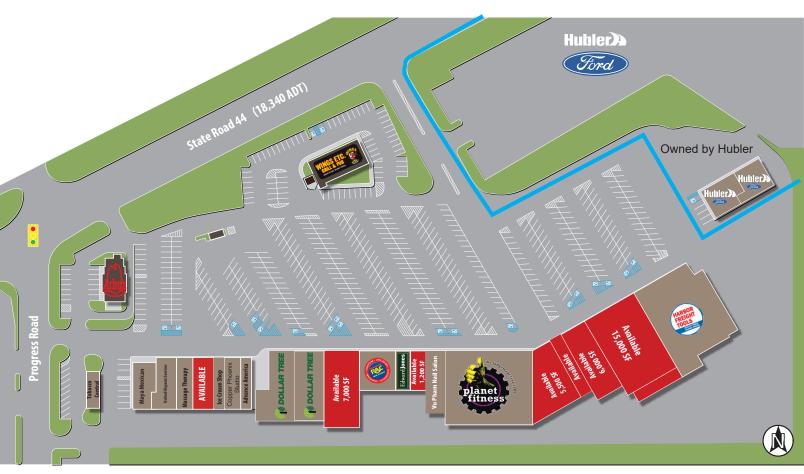

## **PROPERTY HIGHLIGHTS:**

- **■** 1,200 -15,000 SF available
- Join anchor tenants Dollar Tree and Planet Fitness
- Busy retail trade area located across the street from a high-producing Walmart SuperCenter
- Freshly painted facade and new parking lot improvements
- Pylon sign available

## **BEL-AIRE SHOPPING CENTER**RETAIL SPACE AVAILABLE | FOR LEASE

| Suite                                                                         | Tenant      | Size                                                                                                                 | Suite                                                                                    | Tenant                                                                                                                                            | Size                                                                                                                   |
|-------------------------------------------------------------------------------|-------------|----------------------------------------------------------------------------------------------------------------------|------------------------------------------------------------------------------------------|---------------------------------------------------------------------------------------------------------------------------------------------------|------------------------------------------------------------------------------------------------------------------------|
| 2503<br>2505<br>2507<br>2509<br>2511<br>2513<br>2517<br>2519<br>2521A<br>2521 | Dollar Tree | 1,340 SF<br>2,560 SF<br>2,500 SF<br>2,000 SF<br>2,840 SF<br>1,400 SF<br>2,080 SF<br>2,080 SF<br>5,700 SF<br>6,000 SF | 2523<br>2525<br>2533<br>2535<br>2537<br>2539<br>2543<br>2545<br>2547<br>2549 A<br>2549 B | AVAILABLE Rent-A-Center Edward Jones AVAILABLE Vu Pham Nail Salon Planet Fitness AVAILABLE AVAILABLE AVAILABLE AVAILABLE AVAILABLE Harbor Freight | 7,000 SF<br>4,800 SF<br>1,200 SF<br>1,200 SF<br>3,240 SF<br>18,000 SF<br>5,500 SF<br>2,700 SF<br>6,000 SF<br>15,000 SF |