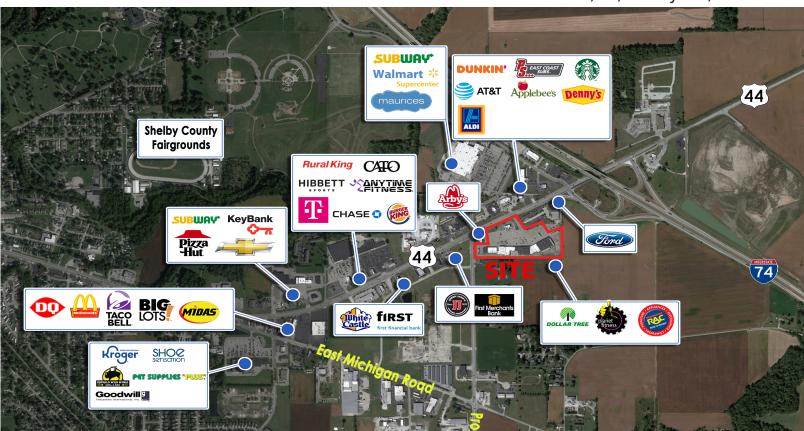

## **BEL-AIRE SHOPPING CENTER**RETAIL SPACE AVAILABLE | FOR LEASE

2503-2603 E. State Rd., 44, Shelbyville, IN 46176

## **PROPERTY HIGHLIGHTS:**

- **■** 1,200 -15,000 SF available
- Join anchor tenants Dollar Tree and Planet Fitness
- Busy retail trade area located across the street from a high-producing Walmart SuperCenter
- Freshly painted facade and new parking lot improvements
- Pylon sign available

| DEMOGRAPHICS    | 1 MILE   | 3 MILE   | 5 MILE   |
|-----------------|----------|----------|----------|
| Population:     | 1,067    | 19,285   | 24,640   |
| Households:     | 416      | 7,868    | 9,987    |
| Avg. HH Income: | \$53,810 | \$69,708 | \$72,566 |
| Daytime Pop:    | 1,829    | 15,347   | 21,709   |