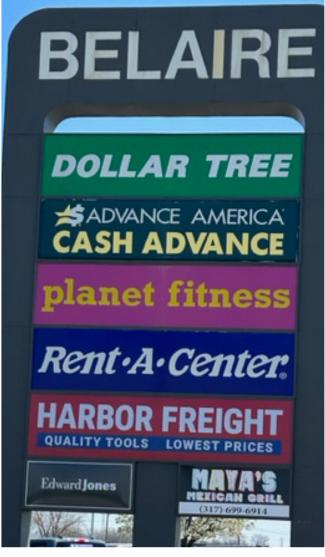

## **BEL-AIRE SHOPPING CENTER**RETAIL SPACE AVAILABLE | FOR LEASE

2503-2603 E. State Rd., 44, Shelbyville, IN 46176

## **PROPERTY HIGHLIGHTS:**

- **■** 1,200 -15,000 SF available
- Join anchor tenants Dollar Tree and Planet Fitness
- Busy retail trade area located across the street from a high-producing Walmart SuperCenter
- Freshly painted facade and new parking lot improvements
- Pylon sign available

## **BEL-AIRE SHOPPING CENTER**RETAIL SPACE AVAILABLE | FOR LEASE

| Suite                                                                         | Tenant      | Size                                                                                                                 | Suite                                                                                    | Tenant                                                                                                                                            | Size                                                                                                                   |
|-------------------------------------------------------------------------------|-------------|----------------------------------------------------------------------------------------------------------------------|------------------------------------------------------------------------------------------|---------------------------------------------------------------------------------------------------------------------------------------------------|------------------------------------------------------------------------------------------------------------------------|
| 2503<br>2505<br>2507<br>2509<br>2511<br>2513<br>2517<br>2519<br>2521A<br>2521 | Dollar Tree | 1,340 SF<br>2,560 SF<br>2,500 SF<br>2,000 SF<br>2,840 SF<br>1,400 SF<br>2,080 SF<br>2,080 SF<br>5,700 SF<br>6,000 SF | 2523<br>2525<br>2533<br>2535<br>2537<br>2539<br>2543<br>2545<br>2547<br>2549 A<br>2549 B | AVAILABLE Rent-A-Center Edward Jones AVAILABLE Vu Pham Nail Salon Planet Fitness AVAILABLE AVAILABLE AVAILABLE AVAILABLE AVAILABLE Harbor Freight | 7,000 SF<br>4,800 SF<br>1,200 SF<br>1,200 SF<br>3,240 SF<br>18,000 SF<br>5,500 SF<br>2,700 SF<br>6,000 SF<br>15,000 SF |