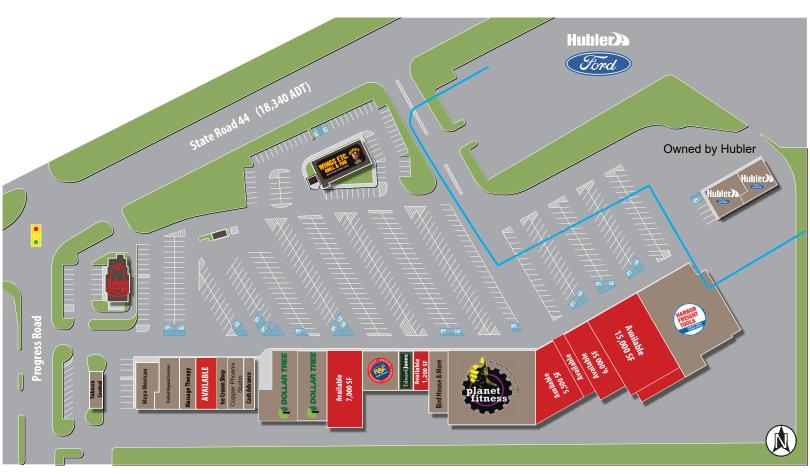

## **PROPERTY HIGHLIGHTS:**

- **■** 1,200 -15,000 SF available
- Join anchor tenants Dollar Tree and Planet Fitness
- Busy retail trade area located across the street from a high-producing Walmart SuperCenter
- Freshly painted facade and new parking lot improvements
- ✓ Pylon sign available

## **BEL-AIRE SHOPPING CENTER**RETAIL SPACE AVAILABLE | FOR LEASE

| Suite                                                                         | Tenant      | Size                                                                                                                 | Suite                                                                                    | Tenant                                                                                                                                           | Size                                                                                                                   |
|-------------------------------------------------------------------------------|-------------|----------------------------------------------------------------------------------------------------------------------|------------------------------------------------------------------------------------------|--------------------------------------------------------------------------------------------------------------------------------------------------|------------------------------------------------------------------------------------------------------------------------|
| 2503<br>2505<br>2507<br>2509<br>2511<br>2513<br>2517<br>2519<br>2521A<br>2521 | Dollar Tree | 1,340 SF<br>2,560 SF<br>2,500 SF<br>2,000 SF<br>2,840 SF<br>1,400 SF<br>2,000 SF<br>1,400 SF<br>5,700 SF<br>6,000 SF | 2523<br>2525<br>2533<br>2535<br>2537<br>2539<br>2543<br>2545<br>2547<br>2549 A<br>2549 B | AVAILABLE Rent-A-Center Edward Jones AVAILABLE Bird House & More Planet Fitness AVAILABLE AVAILABLE AVAILABLE AVAILABLE AVAILABLE Harbor Freight | 7,000 SF<br>4,800 SF<br>1,200 SF<br>1,200 SF<br>3,240 SF<br>18,000 SF<br>5,500 SF<br>2,700 SF<br>6,000 SF<br>15,000 SF |