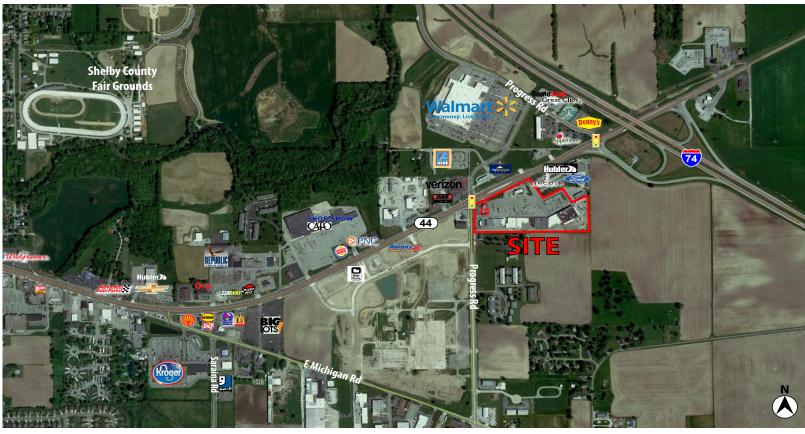

## **BEL-AIRE SHOPPING CENTER**RETAIL SPACE AVAILABLE | FOR LEASE

2503-2603 E. State Rd., 44, Shelbyville, IN 46176

## **PROPERTY HIGHLIGHTS:**

- **■** 1,200 -15,000 SF available
- Join anchor tenants Dollar Tree and Planet Fitness
- Busy retail trade area located across the street from a high-producing Walmart SuperCenter
- Freshly painted facade and new parking lot improvements
- ✓ Pylon sign available