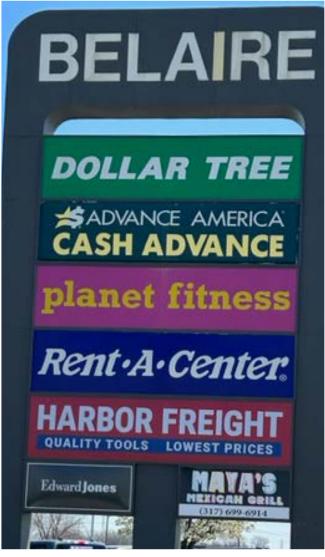

## **PROPERTY HIGHLIGHTS:**

- **■** 1,200 -15,000 SF available
- Join anchor tenants Dollar Tree and Planet Fitness
- Busy retail trade area located across the street from a high-producing Walmart SuperCenter
- Freshly painted facade and new parking lot improvements
- ✓ Pylon sign available

## **BEL-AIRE SHOPPING CENTER**RETAIL SPACE AVAILABLE | FOR LEASE

| Suite                                                                         | Tenant      | Size                                                                                                                 | Suite                                                                                    | Tenant                                                                                                                                           | Size                                                                                                                   |
|-------------------------------------------------------------------------------|-------------|----------------------------------------------------------------------------------------------------------------------|------------------------------------------------------------------------------------------|--------------------------------------------------------------------------------------------------------------------------------------------------|------------------------------------------------------------------------------------------------------------------------|
| 2503<br>2505<br>2507<br>2509<br>2511<br>2513<br>2517<br>2519<br>2521A<br>2521 | Dollar Tree | 1,340 SF<br>2,560 SF<br>2,500 SF<br>2,000 SF<br>2,840 SF<br>1,400 SF<br>2,000 SF<br>1,400 SF<br>5,700 SF<br>6,000 SF | 2523<br>2525<br>2533<br>2535<br>2537<br>2539<br>2543<br>2545<br>2547<br>2549 A<br>2549 B | AVAILABLE Rent-A-Center Edward Jones AVAILABLE Bird House & More Planet Fitness AVAILABLE AVAILABLE AVAILABLE AVAILABLE AVAILABLE Harbor Freight | 7,000 SF<br>4,800 SF<br>1,200 SF<br>1,200 SF<br>3,240 SF<br>18,000 SF<br>5,500 SF<br>2,700 SF<br>6,000 SF<br>15,000 SF |