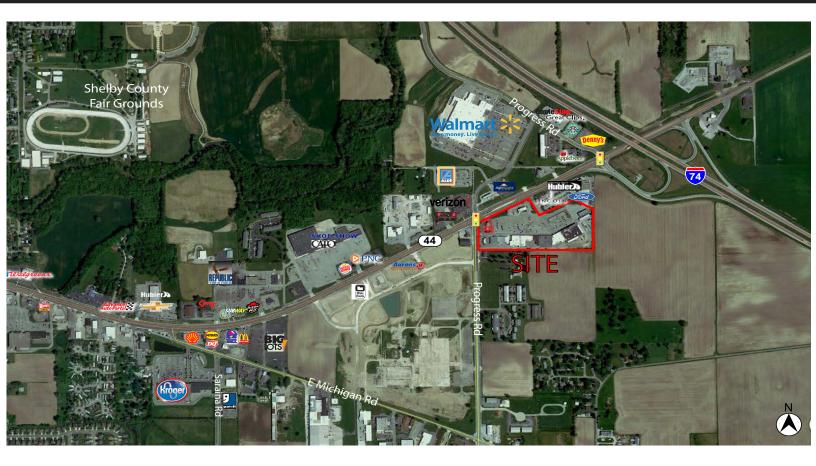

#### **Property Highlights:**

- Conveniently located near the intersection of I-74 on State Road 44
- Join anchor tenants Dollar Tree and Planet Fitness
- Busy retail trade area located across the street from a high-producing Wal-Mart SuperCenter
- Freshly painted facade and new parking lot improvements
- Pylon sign available

| Demographics         | 3mile      | 5mile    | 10mile   |  |  |  |  |
|----------------------|------------|----------|----------|--|--|--|--|
| Estimated Population | 20,114     | 24,628   | 35,954   |  |  |  |  |
| Est. Avg. HH Income  | \$60,824   | \$63,903 | \$68,459 |  |  |  |  |
| Traffic Counts       |            |          |          |  |  |  |  |
| State Road 44        | 18,340 ADT |          |          |  |  |  |  |
| Interstate 74        | 31,196 ADT |          |          |  |  |  |  |