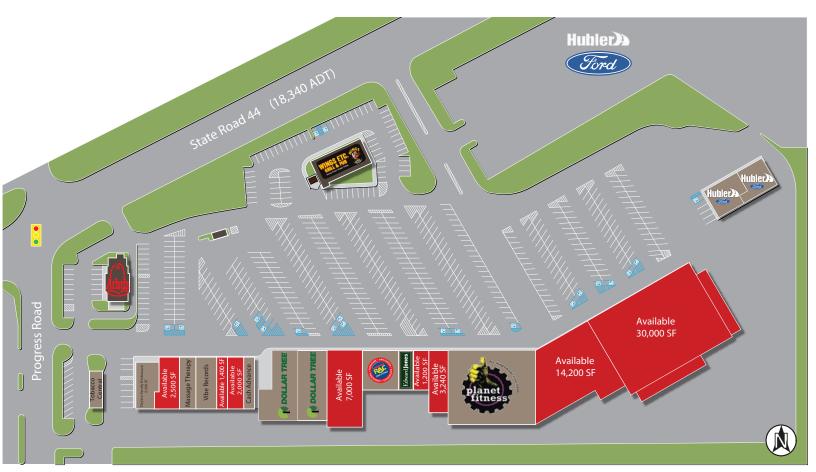

#### Site Plan

| Suite                | Tenant                          | Size     | Suite     | Tenant         | Size      |  |
|----------------------|---------------------------------|----------|-----------|----------------|-----------|--|
| 2503                 | Tobacco Central                 | 1,340 SF | 2523      | AVAILABLE      | 7,000 SF  |  |
| 2505                 | <b>Dayton Family Restaurant</b> | 2,560 SF | 2525      | Rent-A-Center  | 4,800 SF  |  |
| 2507                 | AVAILABLE                       | 2,500 SF | 2533      | Edward Jones   | 1,200 SF  |  |
| 2509                 | Massage Therapy                 | 2,000 SF | 2535      | AVAILABLE      | 1,200 SF  |  |
| 2511                 | Vibe Records                    | 2,840 SF | 2537      | AVAILABLE      | 3,240 SF  |  |
| 2513                 | AVAILABLE                       | 1,400 SF | 2539      | Planet Fitness | 18,000 SF |  |
| 2517                 | AVAILABLE                       | 2,000 SF | 2543-2547 | AVAILABLE      | 14,200 SF |  |
| 2519                 | Cash Advance                    | 1,400 SF | 2549      | AVAILABLE      | 30,000 SF |  |
| 2521A                | Dollar Tree                     | 5,700 SF |           |                |           |  |
| 2521                 | Dollar Tree                     | 6,000 SF |           |                |           |  |
| Total GLA 107,380 SF |                                 |          |           |                |           |  |