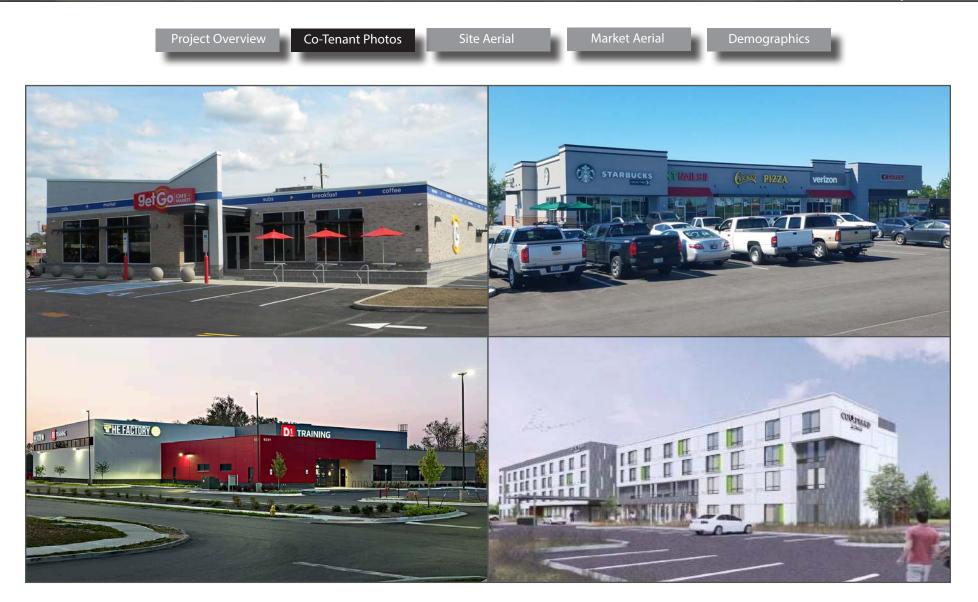

omplex and Courtyard Marriott
- Located less than 2 miles from the Indianapolis Motor Speedway attracting over 350,000 people for the Indy 500 plus additional tourism traffic for events year round
- Prime visibility with up to 170,889 VPD (I-465 121,101 VPD and Crawfordsville Road 29,728 VPD)
- First parcel east of the Crawfordsville Road exit into the Town of Speedway



Densely populated area with over 210,099 people within 5 miles

#### For more information contact:

Jamison Downs 317-472-1800 Jamison@veritasrealty.com

CHAIN\_INKS

Amy Tharp 317-472-1800 Amy@veritasrealty.com

6440 Westfield Blvd., Indianapolis, IN 46220 | ph. (317) 472-1800 | VeritasRealty.com

Last Outlot Available - 1.9 Acres - Prime Visibility

For Sale/Ground Lease

6351 Crawfordsville Rd, Indianapolis, IN 46224



### Last Outlot Available - 1.9 Acres - Prime Visibility

### For Sale/Ground Lease



A MEMBER OF CHAINLINKS RETAIL ADVISORS КT

For more information contact:

Jamison Downs 317-472-1800 Jamison@veritasrealty.com Amy Tharp 317-472-1800 Amy@veritasrealty.com

6440 Westfield Blvd., Indianapolis, IN 46220 | ph. (317) 472-1800 | VeritasRealty.com

Last Outlot Available - 1.9 Acres - Prime Visibility

#### For Sale/Ground Lease

6351 Crawfordsville Rd, Indianapolis, IN 46224



Last Outlot Available - 1.9 Acres - Prime Visibility

#### For Sale/Ground Lease

#### 6351 Crawfordsville Rd, Indianapolis, IN 46224



| DEMOGRAPHICS              | 1 miles       | 3 miles         | 5 miles         | 10 miles         |
|---------------------------|---------------|-----------------|-----------------|