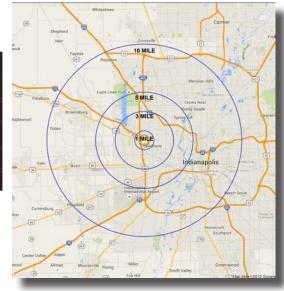

Densely populated area with over 210,099 people within 5 miles

#### 6351 Crawfordsville Rd, Indianapolis, IN 46224

| DEMOGRAPHICS              | 1 miles       | 3 miles         | 5 miles         | 10 miles         |
|---------------------------|---------------|-----------------|-----------------|------------------|
| Population                | 11,730        | 102,403         | 211,536         | 633,261          |
| Households                | 5,303         | 41,656          | 83,182          | 252,814          |
| 2018 Est AVE HH Income    | \$46,902      | \$51,868        | \$56,135        | \$66,456         |
| Total Employees           | 3,865         | 36,765          | 93,303          | 502,322          |
| Retail & Restaurant Sales | \$172,981,449 | \$1,452,182,503 | \$3,066,326,127 | \$10,072,694,265 |