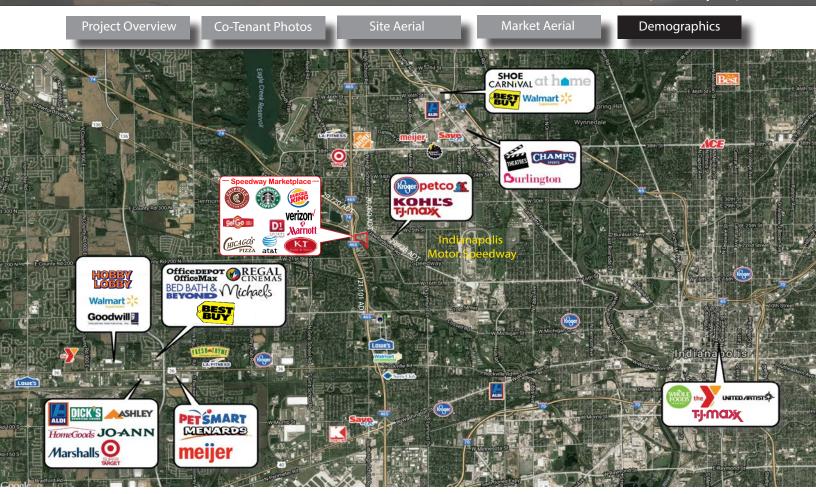

### For Sale/Ground Lease

6351 Crawfordsville Rd, Indianapolis, IN 46224

- Last Lot Remaining in 19 Acre Development
- Anchored by D-1 Sports Training Complex and Courtyard Marriott
- Located less than 2 miles from the Indianapolis Motor Speedway attracting over 350,000 people for the Indy 500 plus additional tourism traffic for events year round
- Prime visibility with up to 170,889 VPD (I-465 121,101 VPD and Crawfordsville Road 29,728 VPD)
- First parcel east of the Crawfordsville Road exit into the Town of Speedway