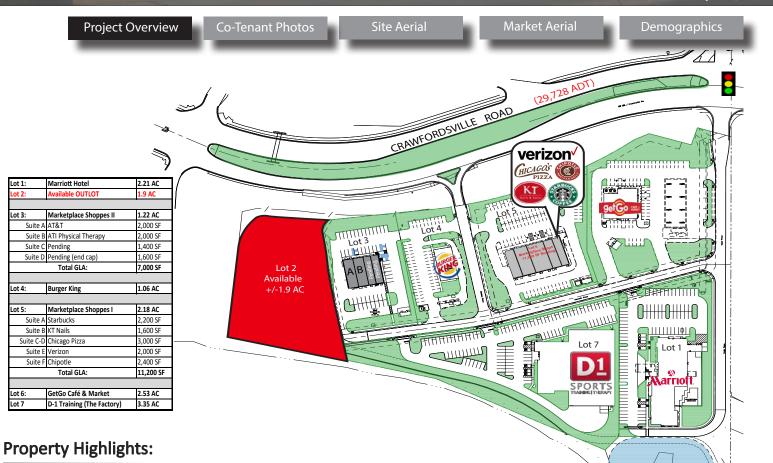

Last Outlot Available - 1.9 Acres - Prime Visibility

### For Sale/Ground Lease

6351 Crawfordsville Rd, Indianapolis, IN 46224

- Last Lot Remaining in 19 Acre Development
- Anchored by D-1 Sports Training Complex and Courtyard Marriott
- Located less than 2 miles from the Indianapolis Motor Speedway attracting over 350,000 people for the Indy 500 plus additional tourism traffic for events year round
- Prime visibility with up to 170,889 VPD (I-465 121,101 VPD and Crawfordsville Road 29,728 VPD)
- First parcel east of the Crawfordsville Road exit into the Town of Speedway

Densely populated area with over 210,099 people within 5 miles