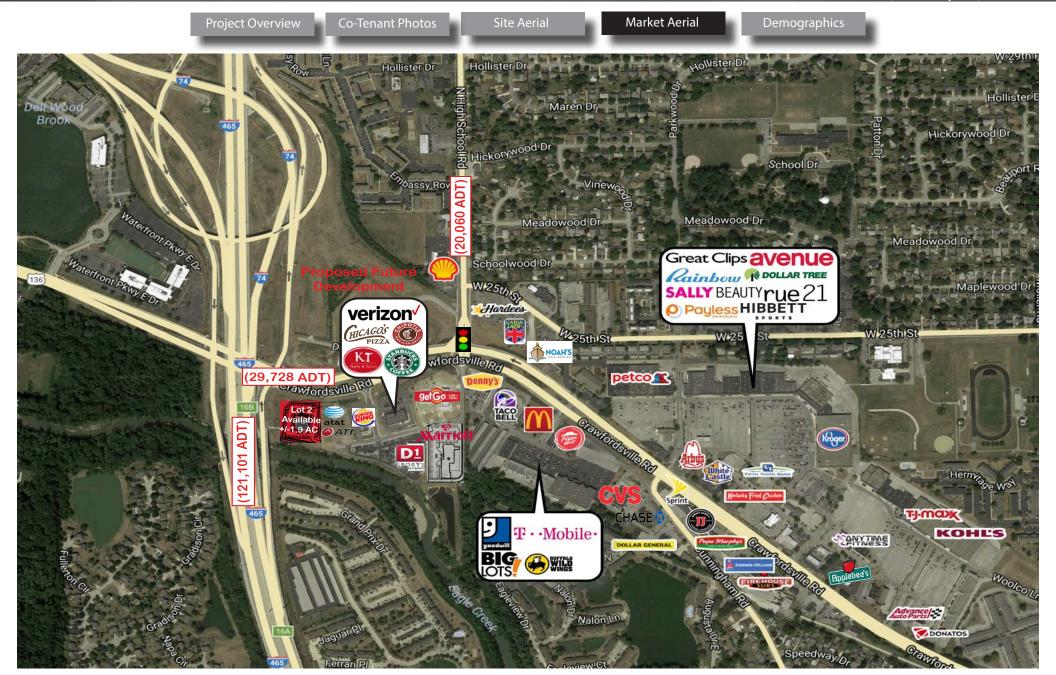

### For Sale/Ground Lease

6351 Crawfordsville Rd, Indianapolis, IN 46224

- Last Lot Remaining in 19 Acre Development
- Anchored by D-1 Sports Training Complex and Courtyard Marriott
- Located less than 2 miles from the Indianapolis Motor Speedway attracting over 350,000 people for the Indy 500 plus additional tourism traffic for events year round
- Prime visibility with up to 170,889 VPD (I-465 121,101 VPD and Crawfordsville Road 29,728 VPD)
- First parcel east of the Crawfordsville Road exit into the Town of Speedway