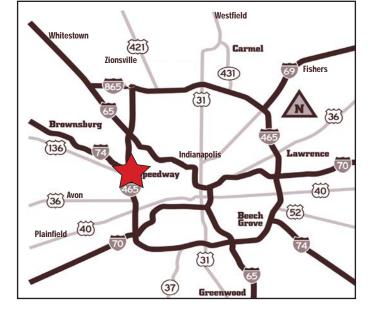

Last Outlot Available - 1.9 Acres - Prime Visibility

For Sale/Ground Lease

6351 Crawfordsville Rd, Indianapolis, IN 46224