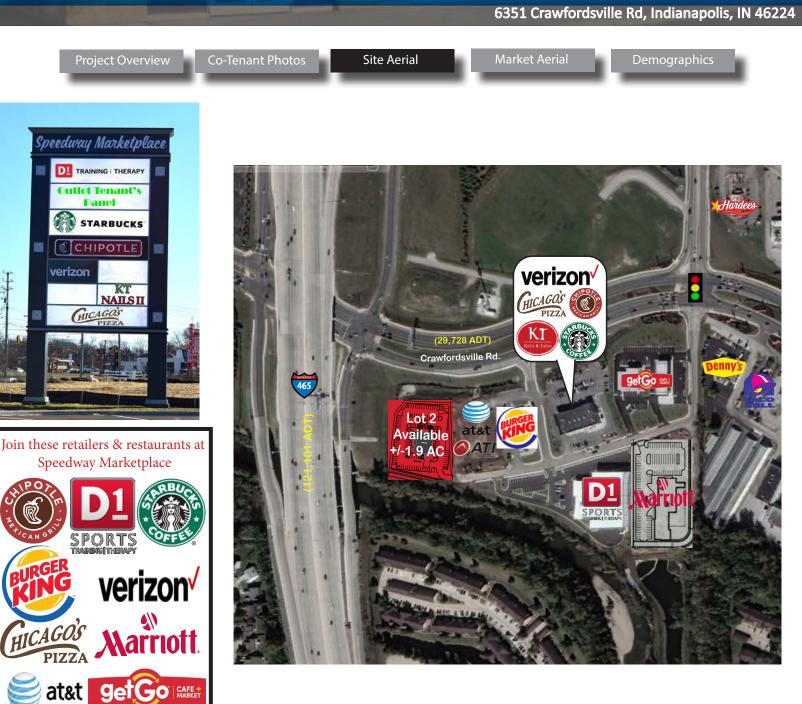

Last Outlot Available - 1.9 Acres - Prime Visibility

#### For Sale/Ground Lease

6351 Crawfordsville Rd, Indianapolis, IN 46224

Last Outlot Available - 1.9 Acres - Prime Visibility