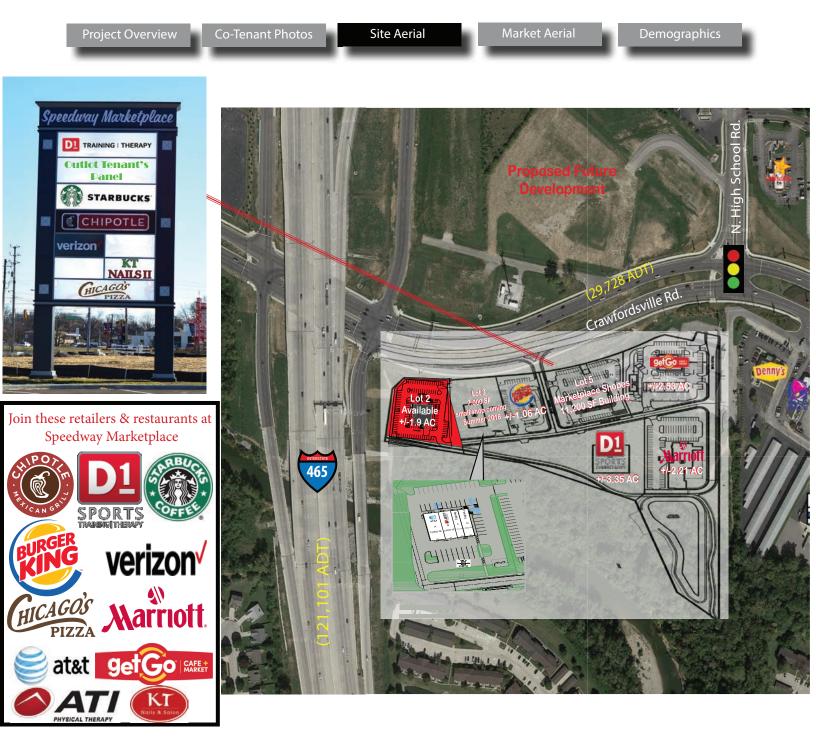

#### 6351 Crawfordsville Rd, Indianapolis, IN 46224

Last Outlot Available - 1.9 Acres - Prime Visibility

### For Sale/Ground Lease

6351 Crawfordsville Rd, Indianapolis, IN 46224

A MEMBER OF CHAINLINKS RETAIL ADVISORS For more information contact: Jamison Downs

Jamison Downs 317-472-1800 Jamison@veritasrealty.com Amy Tharp 317-472-1800 Amy@veritasrealty.com

6440 Westfield Blvd., Indianapolis, IN 46220 | ph. (317) 472-1800 | VeritasRealty.com

Last Outlot Available - 1.9 Acres - Prime Visibility

For Sale/Ground Lease

6351 Crawfordsville Rd, Indianapolis, IN 46224