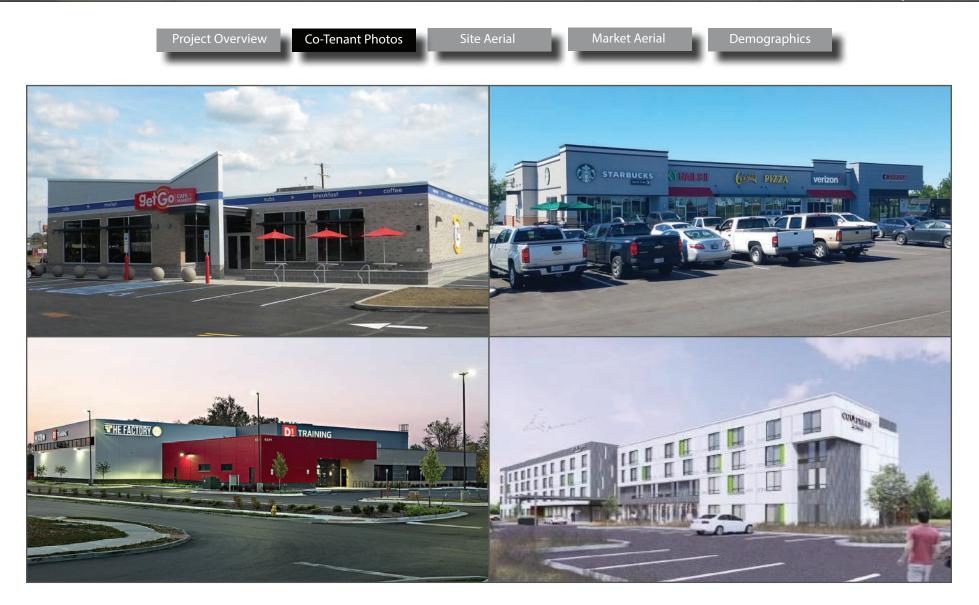

Last Outlot Available - 1.9 Acres - Prime Visibility

### For Sale/Ground Lease

#### 6351 Crawfordsville Rd, Indianapolis, IN 46224

| DEMOGRAPHICS              | 1 miles       | 3 miles         | 5 miles         | 10 miles         |
|---------------------------|---------------|-----------------|-----------------|------------------|
| Population                | 11,730        | 102,403         | 211,536         | 633,261          |
| Households                | 5,303         | 41,656          | 83,182          | 252,814          |
| 2018 Est AVE HH Income    | \$46,902      | \$51,868        | \$56,135        | \$66,456         |
| Total Employees           | 3,865         | 36,765          | 93,303          | 502,322          |
| Retail & Restaurant Sales | \$172,981,449 | \$1,452,182,503 | \$3,066,326,127 | \$10,072,694,265 |