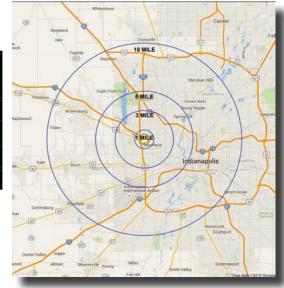

#### 6351 Crawfordsville Rd, Indianapolis, IN 46224

| DEMOGRAPHICS              | 1 miles       | 3 miles         | 5 miles         | 10 miles         |
|---------------------------|---------------|-----------------|-----------------|------------------|
| Population                | 11,730        | 102,403         | 211,536         | 633,261          |
| Households                | 5,303         | 41,656          | 83,182          | 252,814          |
| 2018 Est AVE HH Income    | \$46,902      | \$51,868        | \$56,135        | \$66,456         |
| Total Employees           | 3,865         | 36,765          | 93,303          | 502,322          |
| Retail & Restaurant Sales | \$172,981,449 | \$1,452,182,503 | \$3,066,326,127 | \$10,072,694,265 |