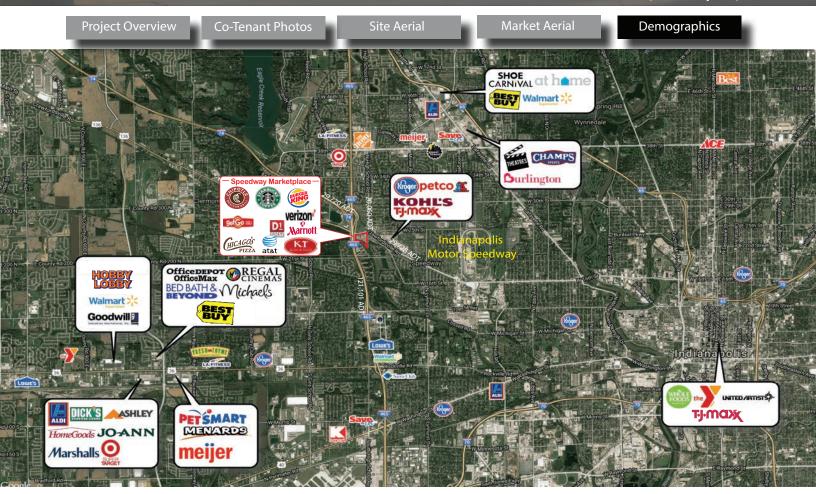

Last Outlot Available - 1.9 Acres - Prime Visibility

### For Sale/Ground Lease

#### 6351 Crawfordsville Rd, Indianapolis, IN 46224



Last Outlot Available - 1.9 Acres - Prime Visibility

### For Sale/Ground Lease

6351 Crawfordsville Rd, Indianapolis, IN 46224



A MEMBER OF CHAINLINKS RETAIL ADVISORS For more information contact: Jamison Downs

Jamison Downs 317-472-1800 Jamison@veritasrealty.com Amy Tharp 317-472-1800 Amy@veritasrealty.com

6440 Westfield Blvd., Indianapolis, IN 46220 | ph. (317) 472-1800 | VeritasRealty.com

Last Outlot Available - 1.9 Acres - Prime Visibility

For Sale/Ground Lease

6351 Crawfordsville Rd, Indianapolis, IN 46224



Last Outlot Available - 1.9 Acres - Prime Visibility

### For Sale/Ground Lease

#### 6351 Crawfordsville Rd, Indianapolis, IN 46224



| DEMOGRAPHICS              | 1 miles       | 3 miles         | 5 miles         | 10 miles         |
|---------------------------|---------------|-----------------|-----------------|------------------|
| Population                | 11,730        | 102,403         | 211,536         | 633,261          |
| Households                | 5,303         | 41,656          | 83,182          | 252,814          |
| 2018 Est AVE HH Income    | \$46,902      | \$51,868        | \$56,135        | \$66,456         |
| Total Employees           | 3,865         | 36,765          | 93,303          | 502,322          |
| Retail & Restaurant Sales | \$172,981,449 | \$1,452,182,503 | \$3,066,326,127 | \$10,072,694,265 |





For more information contact:

Jamison Downs 317-472-1800 Jamison@veritasrealty.com Am