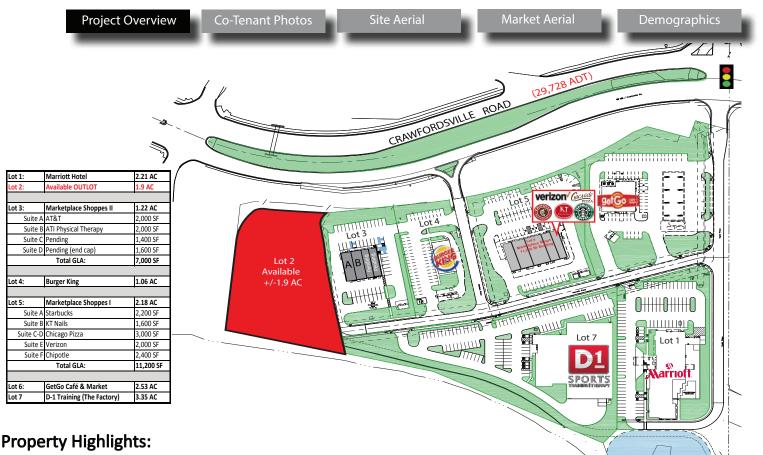

Last Outlot Available - 1.9 Acres - Prime Visibility

### For Sale/Ground Lease

Last Lot Remaining in 19 Acre Development

CHAIN\_INKS

- Anchored by D-1 Sports Training Complex and Courtyard Marriott
- Located less than 2 miles from the Indianapolis Motor Speedway attracting over 350,000 people for the Indy 500 plus additional tourism traffic for events year round
- Prime visibility with up to 170,889 VPD (I-465 121,101 VPD and Crawfordsville Road 29,728 VPD)
- First parcel east of the Crawfordsville Road exit into the Town of Speedway

Densely populated area with over 210,099 people within 5 miles