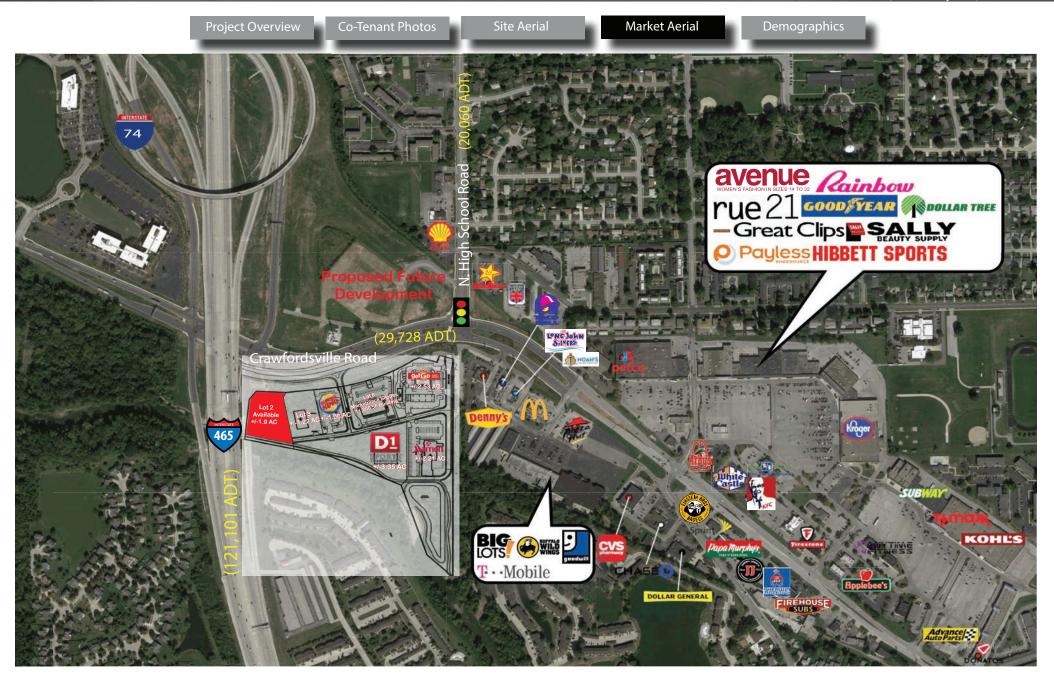

### For Sale/Ground Lease

Last Lot Remaining in 19 Acre Development

CHAIN\_INKS

- Anchored by D-1 Sports Training Complex and Courtyard Marriott
- Located less than 2 miles from the Indianapolis Motor Speedway attracting over 350,000 people for the Indy 500 plus additional tourism traffic for events year round
- Prime visibility with up to 170,889 VPD (I-465 121,101 VPD and Crawfordsville Road 29,728 VPD)
- First parcel east of the Crawfordsville Road exit into the Town of Speedway

Densely populated area with over 210,099 people within 5 miles