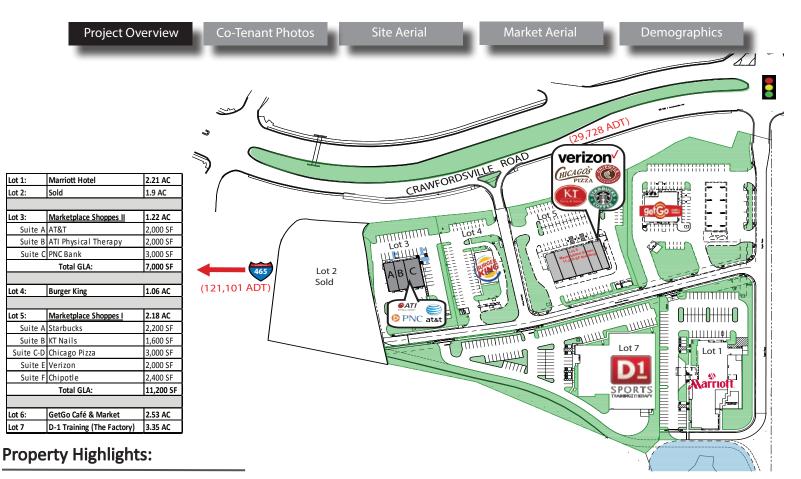

### 6351 Crawfordsville Road, Indianapolis, IN 46224

- 100% LEASED/SOLD
- Anchored by D-1 Sports Training Complex and Courtyard Marriott
- Located less than 2 miles from the Indianapolis Motor Speedway attracting over 350,000 people for the Indy 500 plus additional tourism traffic for events year round
- Prime visibility with up to 170,889 VPD (I-465 121,101 VPD and Crawfordsville Road 29,728 VPD)
- First parcel east of the Crawfordsville Road exit into the Town of Speedway
- Densely populated area with over 210,099 people within 5 miles

### 6351 Crawfordsville Road, Indianapolis, IN 46224

Project Overview

Co-Tenant Photos

Site Aerial

Market Aerial

Demographics

Join these retailers & restaurants at Speedway Marketplace