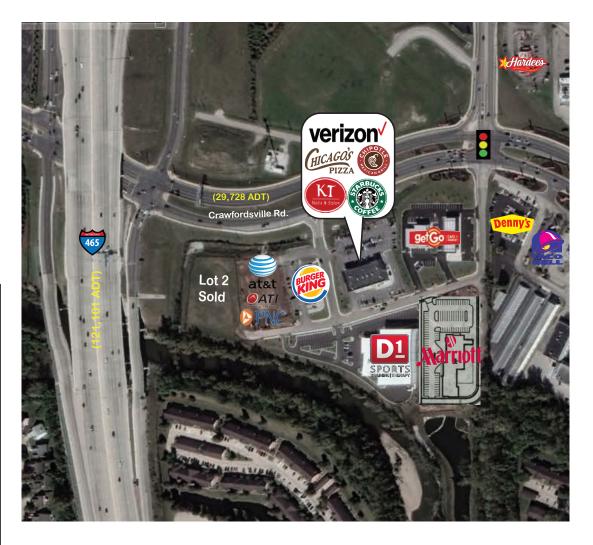

### 6351 Crawfordsville Road, Indianapolis, IN 46224

- 100% LEASED/SOLD
- Anchored by D-1 Sports Training Complex and Courtyard Marriott
- Located less than 2 miles from the Indianapolis Motor Speedway attracting over 350,000 people for the Indy 500 plus additional tourism traffic for events year round
- Prime visibility with up to 170,889 VPD (I-465 121,101 VPD and Crawfordsville Road 29,728 VPD)
- First parcel east of the Crawfordsville Road exit into the Town of Speedway
- Densely populated area with over 210,099 people within 5 miles

### 6351 Crawfordsville Road, Indianapolis, IN 46224

Project Overview

Co-Tenant Photos

Site Aerial

Market Aerial

Demographics

Join these retailers & restaurants at Speedway Marketplace