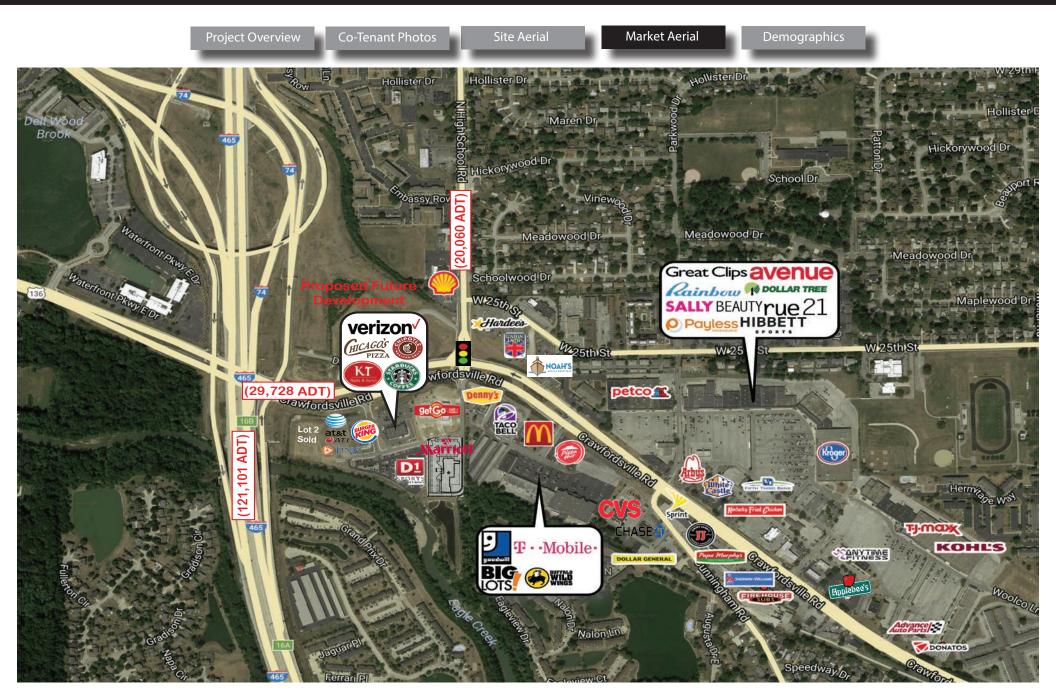

### 6351 Crawfordsville Road, Indianapolis, IN 46224

- 100% LEASED/SOLD
- Anchored by D-1 Sports Training Complex and Courtyard Marriott
- Located less than 2 miles from the Indianapolis Motor Speedway attracting over 350,000 people for the Indy 500 plus additional tourism traffic for events year round
- Prime visibility with up to 170,889 VPD (I-465 121,101 VPD and Crawfordsville Road 29,728 VPD)
- First parcel east of the Crawfordsville Road exit into the Town of Speedway
- Densely populated area with over 210,099 people within 5 miles

### 6351 Crawfordsville Road, Indianapolis, IN 46224

Project Overview

Co-Tenant Photos

Site Aerial

Market Aerial

Demographics

Join these retailers & restaurants at Speedway Marketplace