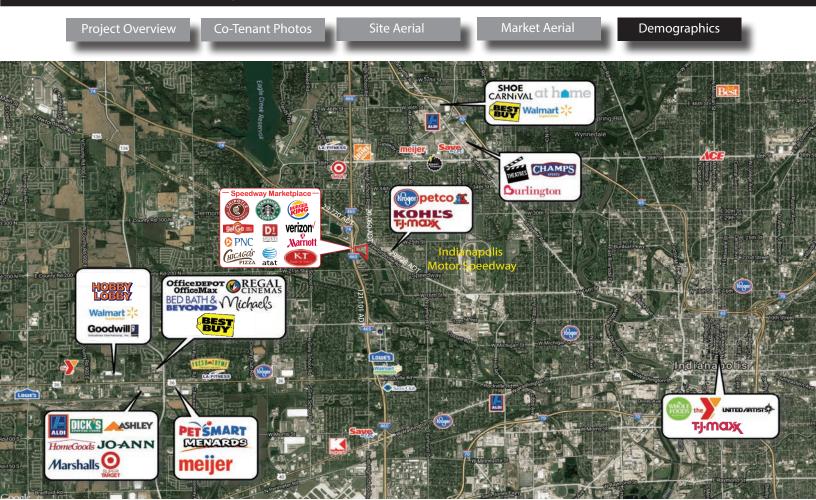

### 6351 Crawfordsville Road, Indianapolis, IN 46224

Project Overview

Co-Tenant Photos

Site Aerial

Market Aerial

Demographics

Join these retailers & restaurants at Speedway Marketplace

### 6351 Crawfordsville Road, Indianapolis, IN 46224

6351 Crawfordsville Road, Indianapolis, IN 46224

| DEMOGRAPHICS              | 1 miles       | 3 miles         | 5 miles         | 10 miles         |
|---------------------------|---------------|-----------------|-----------------|------------------|
| Population                | 11,730        | 102,403         | 211,536         | 633,261          |
| Households                | 5,303         | 41,656          | 83,182          | 252,814          |
| 2018 Est AVE HH Income    | \$46,902      | \$51,868        | \$56,135        | \$66,456         |
| Total Employees           | 3,865         | 36,765          | 93,303          | 502,322          |
| Retail & Restaurant Sales | \$172,981,449 | \$1,452,182,503 | \$3,066,326,127 | \$10,072,694,265 |