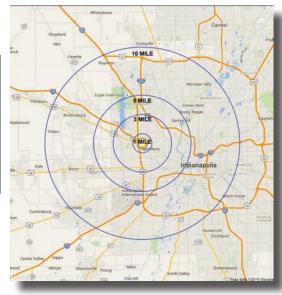

### 6351 Crawfordsville Road, Indianapolis, IN 46224

6351 Crawfordsville Road, Indianapolis, IN 46224

| DEMOGRAPHICS              | 1 miles       | 3 miles         | 5 miles         | 10 miles         |
|---------------------------|---------------|-----------------|-----------------|------------------|
| Population                | 11,730        | 102,403         | 211,536         | 633,261          |
| Households                | 5,303         | 41,656          | 83,182          | 252,814          |
| 2018 Est AVE HH Income    | \$46,902      | \$51,868        | \$56,135        | \$66,456         |
| Total Employees           | 3,865         | 36,765          | 93,303          | 502,322          |
| Retail & Restaurant Sales | \$172,981,449 | \$1,452,182,503 | \$3,066,326,127 | \$10,072,694,265 |