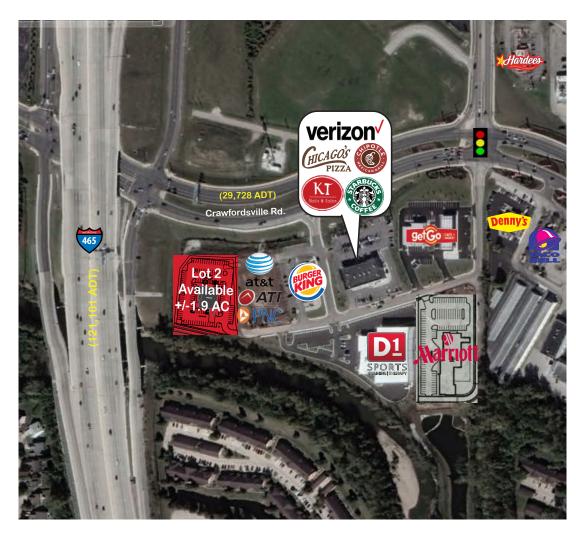

Last Outlot Available - 1.9 Acres - Prime Visibility For Sale/Ground Lease

6351 Crawfordsville Road, Indianapolis, IN 46224

- Last Lot Remaining in 19 Acre Development
- Anchored by D-1 Sports Training Complex and Courtyard Marriott
- Located less than 2 miles from the Indianapolis Motor Speedway attracting over 350,000 people for the Indy 500 plus additional tourism traffic for events year round
- Prime visibility with up to 170,889 VPD (I-465 121,101 VPD and Crawfordsville Road – 29,728 VPD)
- First parcel east of the Crawfordsville Road exit into the Town of Speedway
- Densely populated area with over 210,099 people within 5 miles

**AMY THARP** 

Last Outlot Available - 1.9 Acres - Prime Visibility For Sale/Ground Lease

6351 Crawfordsville Road, Indianapolis, IN 46224

Project Overview

**Co-Tenant Photos** 

Site Aerial

Market Aerial

Demographics