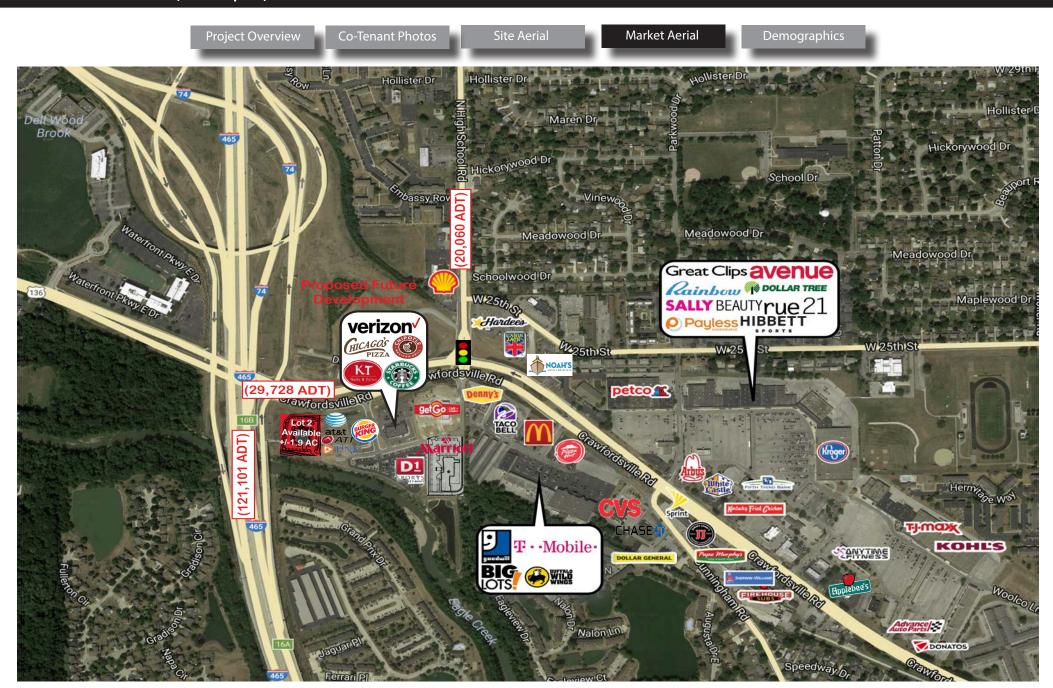

E: Amy@VeritasRealty.com

Last Outlot Available - 1.9 Acres - Prime Visibility For Sale/Ground Lease

6351 Crawfordsville Road, Indianapolis, IN 46224

Project Overview

Co-Tenant Photos

Site Aerial

Market Aerial