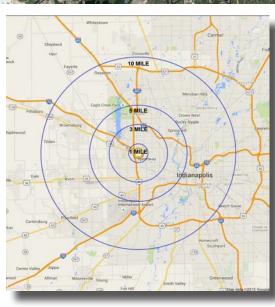

6351 Crawfordsville Road, Indianapolis, IN 46224

Project Overview Co-Tenant Photos Site Aerial Market Aerial Demographics

| <b>DEMOGRAPHICS</b>       | 1 miles       | 3 miles         | 5 miles         | 10 miles         |
|---------------------------|---------------|-----------------|-----------------|------------------|
| Population                | 11,730        | 102,403         | 211,536         | 633,261          |
| Households                | 5,303         | 41,656          | 83,182          | 252,814          |
| 2018 Est AVE HH Income    | \$46,902      | \$51,868        | \$56,135        | \$66,456         |
| Total Employees           | 3,865         | 36,765          | 93,303          | 502,322          |
| Retail & Restaurant Sales | \$172,981,449 | \$1,452,182,503 | \$3,066,326,127 | \$10,072,694,265 |