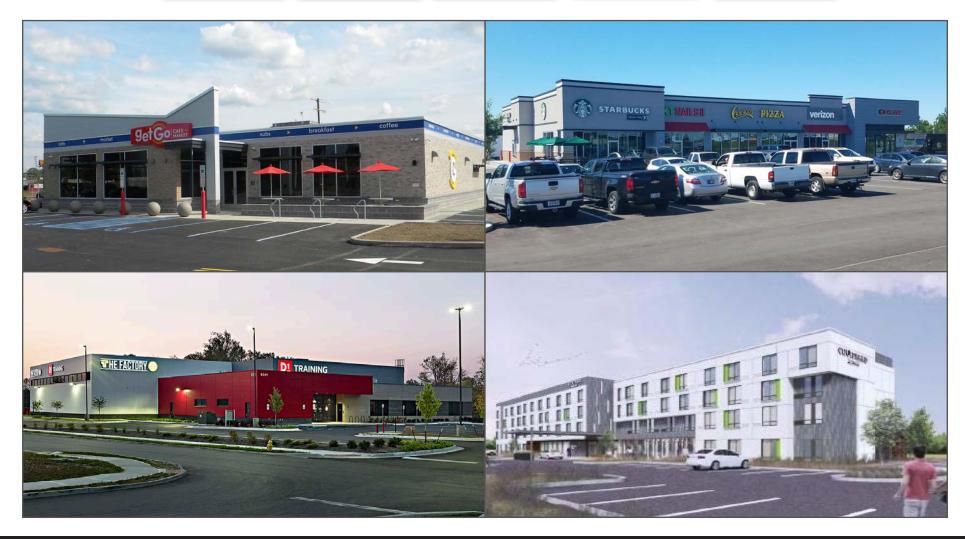

**AMY THARP** 

Last Outlot Available - 1.9 Acres - Prime Visibility For Sale/Ground Lease

6351 Crawfordsville Road, Indianapolis, IN 46224

Project Overview

**Co-Tenant Photos** 

Site Aerial

Market Aerial

Demographics