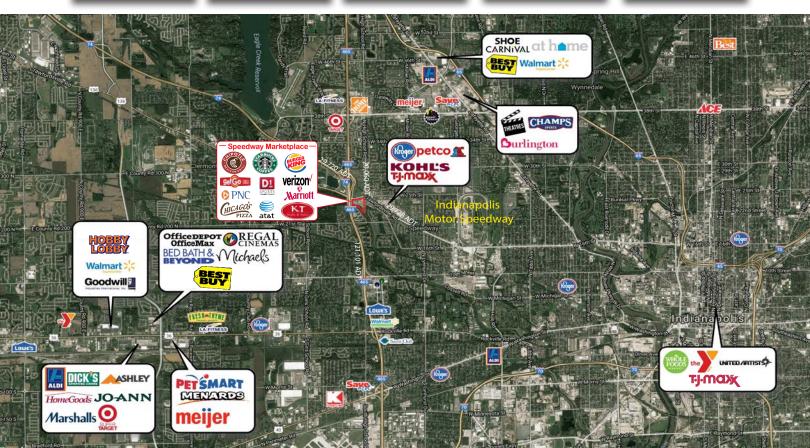

E: Amy@VeritasRealty.com

Last Outlot Available - 1.9 Acres - Prime Visibility For Sale/Ground Lease

6351 Crawfordsville Road, Indianapolis, IN 46224

Project Overview

Co-Tenant Photos

Site Aerial

Market Aerial