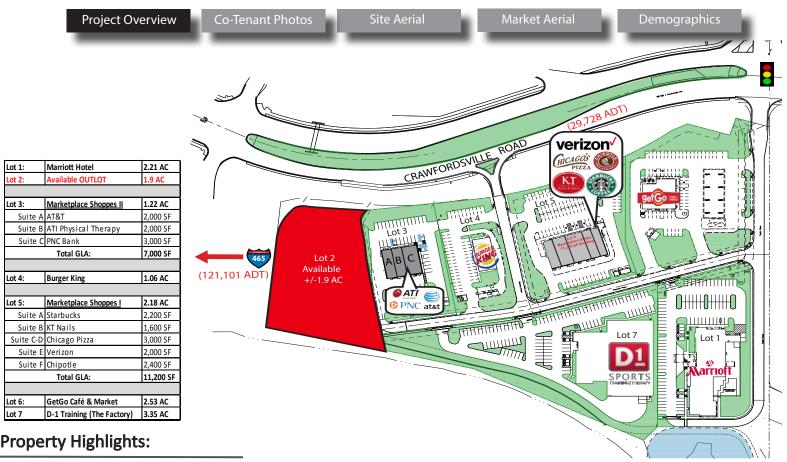

Last Outlot Available - 1.9 Acres - Prime Visibility For Sale/Ground Lease

6351 Crawfordsville Road, Indianapolis, IN 46224

- Last Lot Remaining in 19 Acre Development
- Anchored by D-1 Sports Training Complex and Courtyard Marriott
- Located less than 2 miles from the Indianapolis Motor Speedway attracting over 350,000 people for the Indy 500 plus additional tourism traffic for events year round
- Prime visibility with up to 170,889 VPD (I-465 121,101 VPD and Crawfordsville Road – 29,728 VPD)
- First parcel east of the Crawfordsville Road exit into the Town of Speedway
- Densely populated area with over 210,099 people within 5 miles