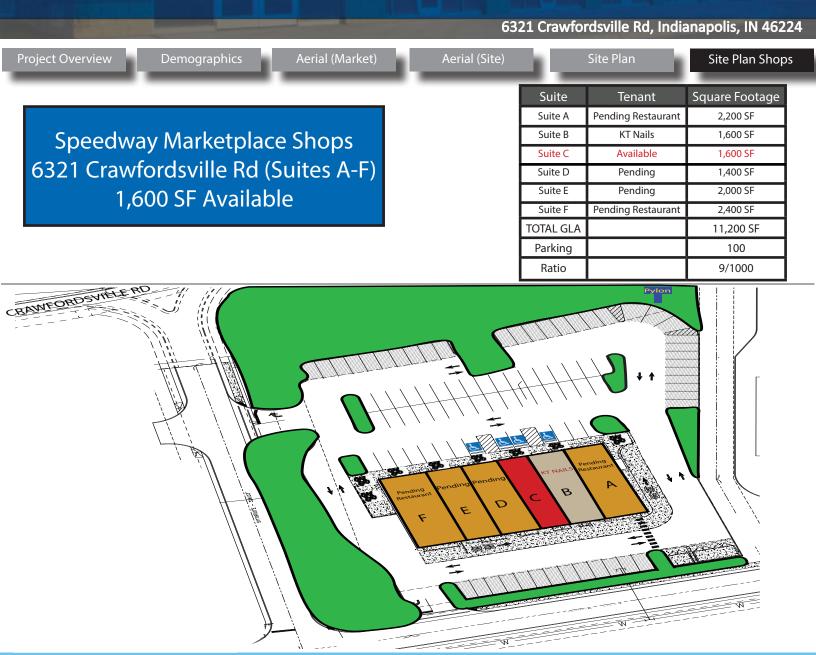

## Property Highlights:

- 19 acre redevelopment with outlots, small shop space, junior boxes and big box space NOW AVAILABLE
- Super regional draw with convenient access to the heart of Speedway and west side of Indianapolis
- Located at NEW stop light entrance connecting N High School Rd to Crawfordsville Rd (first stop light when exiting off of Interstate 465)
- Highly visible to in excess of 170,889 VPD (Interstate 465 (121,101 VPD), Crawfordsville Rd (29,728 VPD), and N High School Rd (20,060 VPD)
- Nearby proximity to Indianapolis Motor Speedway (capacity of 400,000), home to both the world's largest and second-largest single day sporting events
- Densely populated with in excess of 210,099 people within 5 miles
- Nearby retailers include Kohl's, Kroger, TJMaxx, Petco and many more!