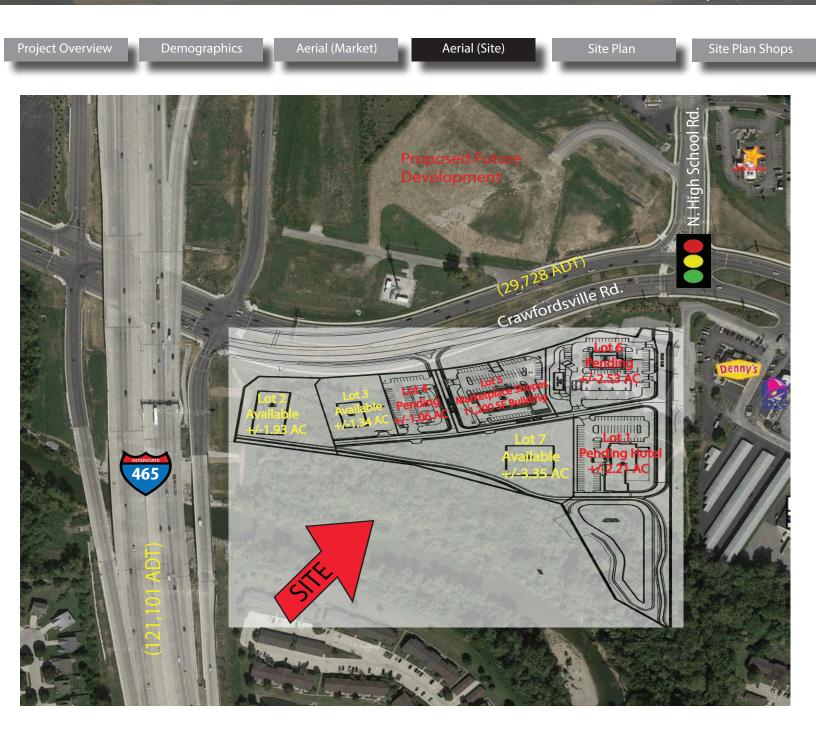

## Property Highlights:

- 19 acre redevelopment with outlots, small shop space, junior boxes and big box space NOW AVAILABLE
- Super regional draw with convenient access to the heart of Speedway and west side of Indianapolis
- Located at NEW stop light entrance connecting N High School Rd to Crawfordsville Rd (first stop light when exiting off of Interstate 465)
- Highly visible to in excess of 170,889 VPD (Interstate 465 (121,101 VPD), Crawfordsville Rd (29,728 VPD), and N High School Rd (20,060 VPD)
- Nearby proximity to Indianapolis Motor Speedway (capacity of 400,000), home to both the world's largest and second-largest single day sporting events
- Densely populated with in excess of 210,099 people within 5 miles
- Nearby retailers include Kohl's, Kroger, TJMaxx, Petco and many more!