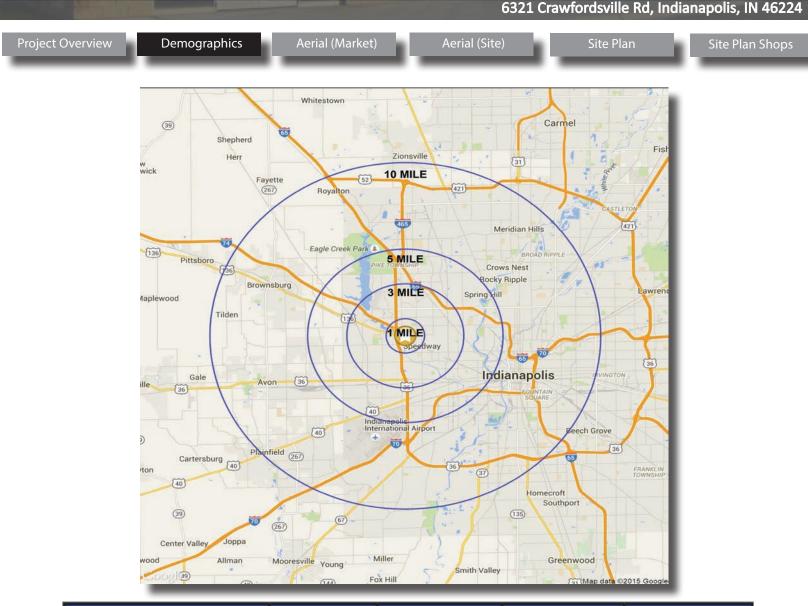

930 E 66th St - Indianapolis, IN 46220 - ph. (317) 472-1800 - fax (317) 472-1802 - www.veritasrealty.com

| DEMOGRAPHICS              | 1 miles       | 3 miles         | 5 miles         | 10 miles         |
|---------------------------|---------------|-----------------|-----------------|------------------|
| Population                | 11,766        | 100,648         | 210,099         | 625,055          |
| Households                | 5,222         | 41,212          | 82,843          | 250,177          |
| 2015 Est AVE HH Income    | \$50,058      | \$48,180        | \$52,763        | \$60,291         |
| Total Employees           | 2,829         | 36,926          | 99,710          | 442,057          |
| Retail & Restaurant Sales | \$112,904,038 | \$1,414,544,089 | \$3,209,536,811 | \$12,192,244,213 |