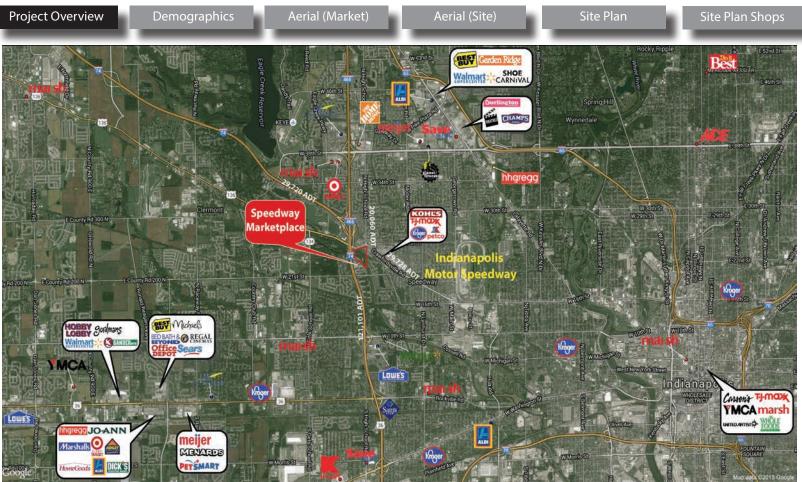

## Property Highlights:

- 19 acre redevelopment with outlots, small shop space, junior boxes and big box space NOW AVAILABLE
- Super regional draw with convenient access to the heart of Speedway and west side of Indianapolis
- Located at NEW stop light entrance connecting N High School Rd to Crawfordsville Rd (first stop light when exiting off of Interstate 465)
- Highly visible to in excess of 170,889 VPD (Interstate 465 (121,101 VPD), Crawfordsville Rd (29,728 VPD), and N High School Rd (20,060 VPD)
- Nearby proximity to Indianapolis Motor Speedway (capacity of 400,000), home to both the world's largest and second-largest single day sporting events
- Densely populated with in excess of 210,099 people within 5 miles
- Nearby retailers include Kohl's, Kroger, TJMaxx, Petco and many more!