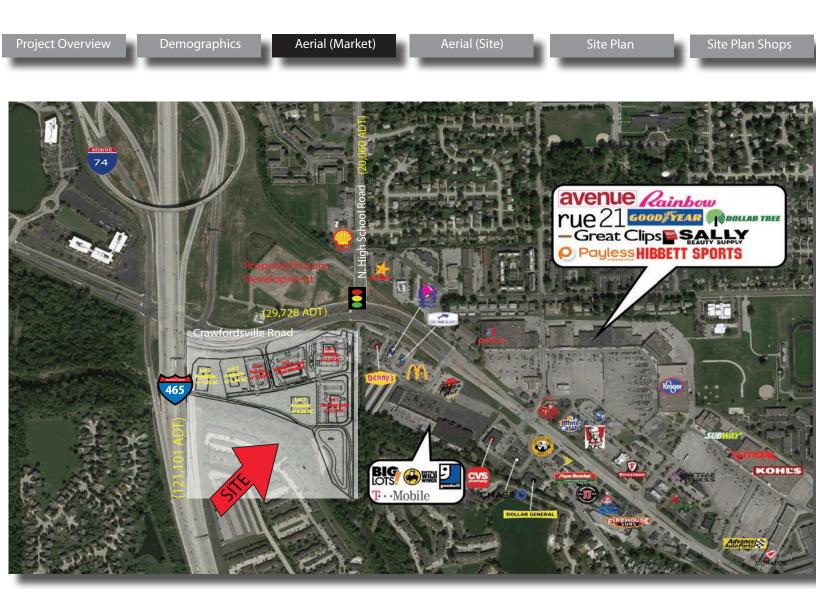

## Property Highlights:

- 19 acre redevelopment with outlots, small shop space, junior boxes and big box space NOW AVAILABLE
- Super regional draw with convenient access to the heart of Speedway and west side of Indianapolis
- Located at NEW stop light entrance connecting N High School Rd to Crawfordsville Rd (first stop light when exiting off of Interstate 465)
- Highly visible to in excess of 170,889 VPD (Interstate 465 (121,101 VPD), Crawfordsville Rd (29,728 VPD), and N High School Rd (20,060 VPD)
- Nearby proximity to Indianapolis Motor Speedway (capacity of 400,000), home to both the world's largest and second-largest single day sporting events
- Densely populated with in excess of 210,099 people within 5 miles
- Nearby retailers include Kohl's, Kroger, TJMaxx, Petco and many more!