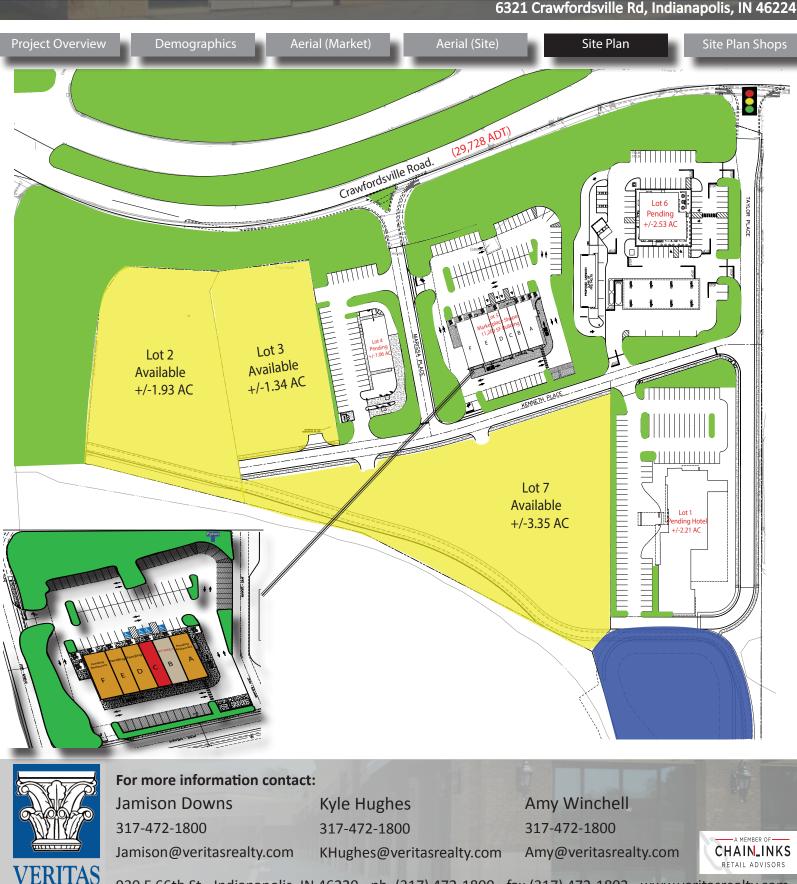

## Property Highlights:

- 19 acre redevelopment with outlots, small shop space, junior boxes and big box space NOW AVAILABLE
- Super regional draw with convenient access to the heart of Speedway and west side of Indianapolis
- Located at NEW stop light entrance connecting N High School Rd to Crawfordsville Rd (first stop light when exiting off of Interstate 465)
- Highly visible to in excess of 170,889 VPD (Interstate 465 (121,101 VPD), Crawfordsville Rd (29,728 VPD), and N High School Rd (20,060 VPD)
- Nearby proximity to Indianapolis Motor Speedway (capacity of 400,000), home to both the world's largest and second-largest single day sporting events
- Densely populated with in excess of 210,099 people within 5 miles
- Nearby retailers include Kohl's, Kroger, TJMaxx, Petco and many more!