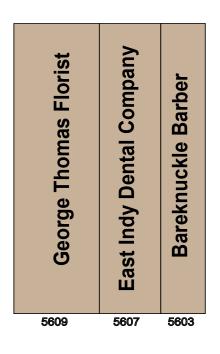

#### **Tenant Roster**

| Suite | Tenant                   | Size     |
|-------|--------------------------|----------|
| 5609  | George Thomas Florist    | 3,700 SF |
| 5607  | East Indy Dental Company | 2,250 SF |
| 5603  | Bareknuckle Barber       | 1,400 SF |
| 5545  | Bakery                   | 1,625 SF |
| 5543  | George's Family Pharmacy | 2,520 SF |
| 5541  | City Way Animal Clinic   | 4,350 SF |
| 5539  | H & R Block              | 1,600 SF |
| 5537  | Spa                      | 1,600 SF |
| 5535  | Trap Door Tattoo         | 1,600 SF |