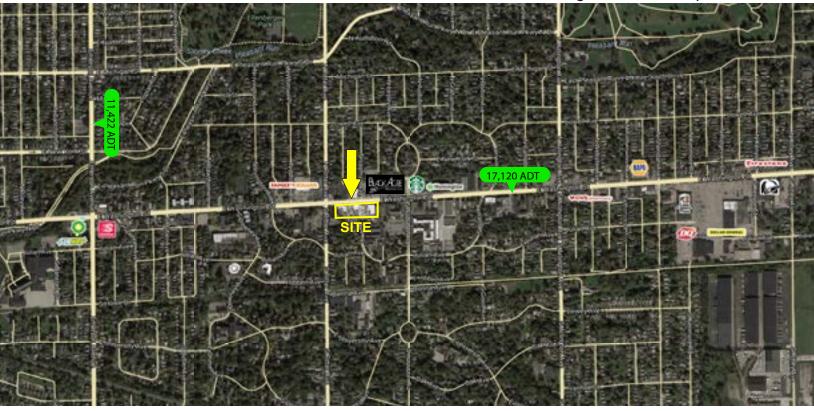

# IRVINGTON SHOPS FULLY LEASED

5535-5609 E Washington St, Indianapolis, IN 46219

### **PROPERTY HIGHLIGHTS:**

- Fully leased
- Located within the Irvington Historic District, a historic Indianapolis suburb
- Excellent visibility and accessibility along East Washington Street
- Located minutes from downtown Indianapolis
- Dedicated parking