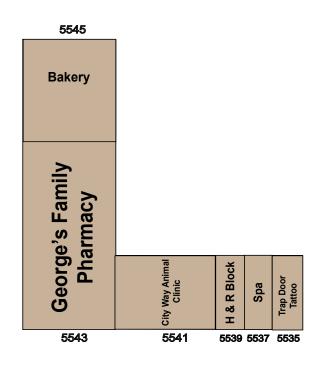

#### **Tenant Roster**

| Suite | Tenant                   | Size     |
|-------|--------------------------|----------|
| 5609  | George Thomas Florist    | 3,700 SF |
| 5607  | East Indy Dental Company | 2,250 SF |
| 5603  | Bareknuckle Barber       | 1,400 SF |
| 5545  | Bakery                   | 1,625 SF |
| 5543  | George's Family Pharmacy | 2,520 SF |
| 5541  | City Way Animal Clinic   | 4,350 SF |
| 5539  | H & R Block              | 1,600 SF |
| 5537  | Spa                      | 1,600 SF |
| 5535  | Trap Door Tattoo         | 1,600 SF |