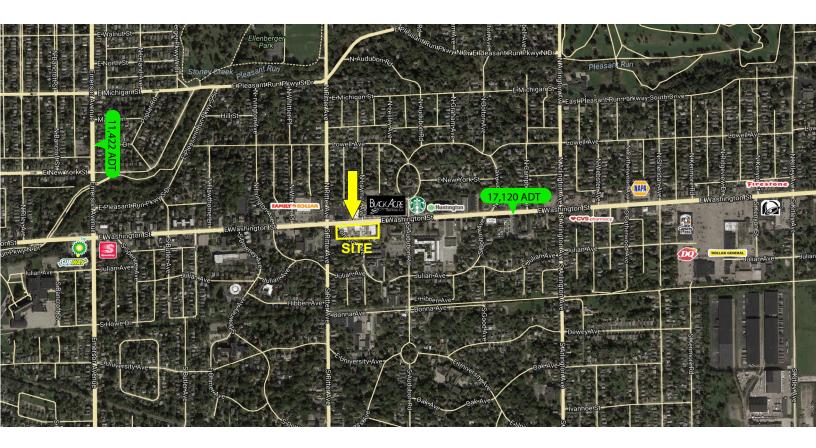

**Fully Occupied** 

5535-5609 E Washington Street, Indianapolis, IN 46219

## **Property Highlights:**

- Excellent Neighborhood location
- Located within the Irvington Historic District, a historic suburb
- Excellent visibility and accessibility along East Washington St
- Located minutes from downtown Indianapolis
- Dedicated Parking Lot