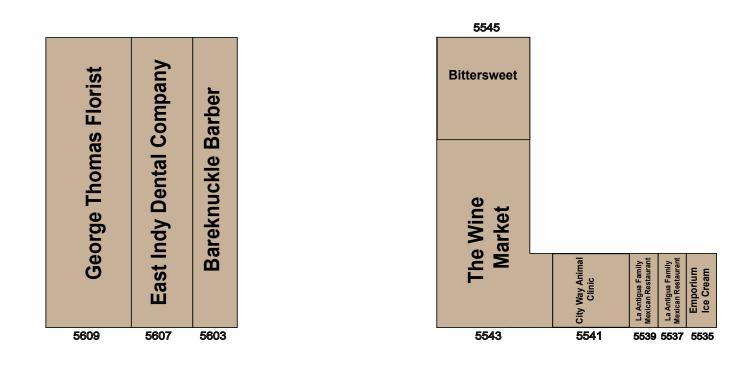

## E. Washington Street

| Tenant Roster | Suite | Tenant                               | Size     |
|---------------|-------|--------------------------------------|----------|
|               | 5609  | George Thomas Florist                | 3,700 SF |
|               | 5607  | East Indy Dental Company             | 2,250 SF |
|               | 5603  | Bareknuckle Barber                   | 1,400 SF |
|               | 5545  | Bittersweet                          | 1,625 SF |
|               | 5543  | The Wine Market                      | 2,520 SF |
|               | 5541  | City Way Animal Clinic               | 4,350 SF |
|               | 5539  | La Antigua Family Mexican Restaurant | 1,600 SF |
|               | 5537  | La Antigua Family Mexican Restaurant | 1,600 SF |
|               | 5535  | Emporium Ice Cream                   | 1,600 SF |