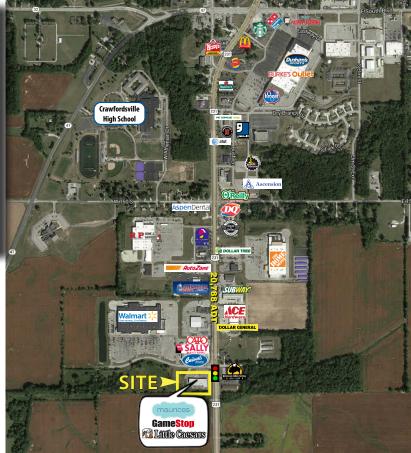

### **PROPERTY HIGHLIGHTS:**

- 100% Occupied
- 20,460 SF shopping center anchored by Walmart Supercenter
- Located at the signalized entrance to Walmart on US 231
- Regional trade area with the only Walmart within 20+ miles
- Nearby retailers include Kroger, Home Depot, Walmart Supercenter, Dollar Tree, Ace Hardware, Burkes Outlet and more
- Crawfordsville is the county seat of Montgomery County and home to Wabash College

#### 1877-1889 S US 231, Crawfordsville, IN 47933