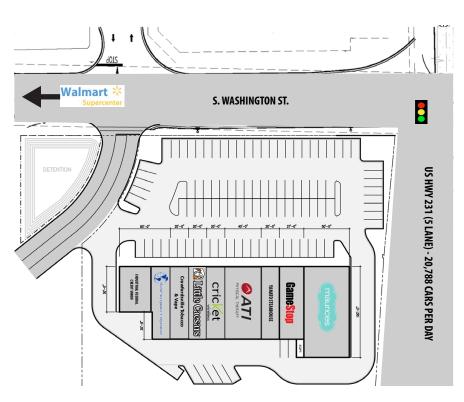

## **CRAWFORDSVILLE MARKETPLACE** FULLY LEASED

SITE Plan

| Suite     | Tenant                             | Size      |
|-----------|------------------------------------|-----------|
| 1871-1873 | Industrial Federal<br>Credit Union | 2,100 SF  |
| 1875      | World Finance                      | 1,600 SF  |
| 1877      | Crawfordsville Tobacco<br>& Vape   | 1,600 SF  |
| 1879      | Little Caesars                     | 1,600 SF  |
| 1881      | Cricket Wireless                   | 1,600 SF  |
| 1883      | ATI Physical Therapy               | 3,200 SF  |
| 1885      | Yamato Steakhouse                  | 1,600 SF  |
| 1887      | GameStop                           | 2,160 SF  |
| 1889      | Maurices                           | 5,000 SF  |
| Total GLA |                                    | 20,460 SF |