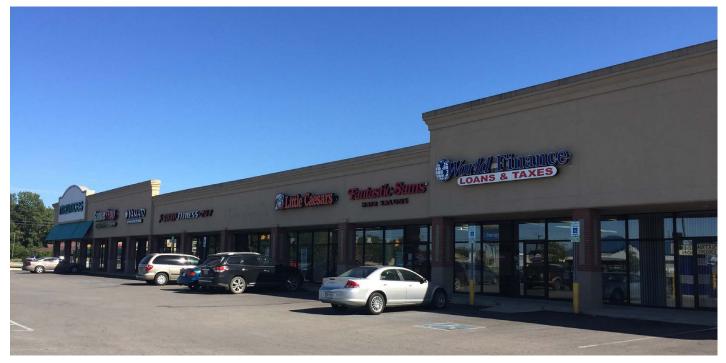

# **CRAWFORDSVILLE MARKETPLACE** FULLY LEASED

### **PROPERTY HIGHLIGHTS:**

- 100% Occupied
- 20,460 SF shopping center anchored by Walmart Supercenter
- Located at the signalized entrance to Walmart on US 231
- Regional trade area with the only Walmart within 20+ miles
- Nearby retailers include Kroger, Home Depot, Walmart Supercenter, Dollar Tree, Ace Hardware, Burkes Outlet and more
- Crawfordsville is the county seat of Montgomery County and home to Wabash College

## **CRAWFORDSVILLE MARKETPLACE** FULLY LEASED

SITE Plan

| Suite     | Tenant                             | Size      |
|-----------|------------------------------------|-----------|
| 1871-1873 | Industrial Federal<br>Credit Union | 2,100 SF  |
| 1875      | World Finance                      | 1,600 SF  |
| 1877      | Crawfordsville Tobacco<br>& Vape   | 1,600 SF  |
| 1879      | Little Caesars                     | 1,600 SF  |
| 1881      | Cricket Wireless                   | 1,600 SF  |
| 1883      | ATI Physical Therapy               | 3,200 SF  |
| 1885      | Yamato Steakhouse                  | 1,600 SF  |
| 1887      | GameStop                           | 2,160 SF  |
| 1889      | Maurices                           | 5,000 SF  |
| Total GLA |                                    | 20,460 SF |