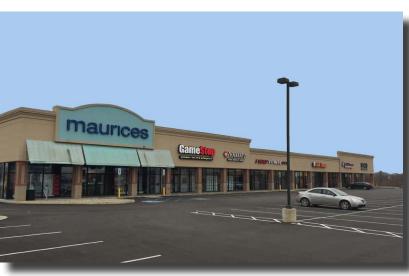

# **CRAWFORDSVILLE MARKETPLACE** FULLY LEASED

### **PROPERTY HIGHLIGHTS:**

- 100% Occupied
- 20,460 SF shopping center anchored by Walmart Supercenter
- Located at the signalized entrance to Walmart on US 231
- Regional trade area with the only Walmart within 20+ miles
- Nearby retailers include Kroger, Home Depot, Walmart Supercenter, Dollar Tree, Ace Hardware, Burkes Outlet and more
- Crawfordsville is the county seat of Montgomery County and home to Wabash College