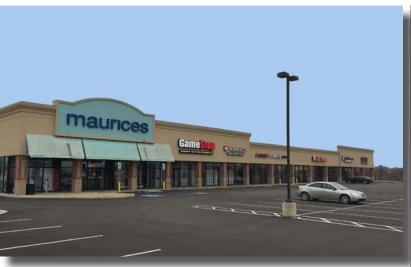

## **Prime Retail Space Available**

Crawfordsville Marketplace
1,600 SF Salon Coming Available

1877-1889 S. US 231, Crawfordsville, IN 47933

## **Prime Retail Space Available**Crawfordsville Marketplace

1,600 SF Salon Coming Available

1877-1889 S. US 231, Crawfordsville, IN 47933

| Suite     | Tenant                             | Size      |
|-----------|------------------------------------|-----------|
| 1871-1873 | Industrial Federal<br>Credit Union | 2,100 SF  |
| 1875      | World Finance                      | 1,600 SF  |
| 1877      | Salon Coming Available             | 1,600 SF  |
| 1879      | Little Caesars                     | 1,600 SF  |
| 1881      | Cricket Wireless                   | 1,600 SF  |
| 1883      | ATI Physical Therapy               | 3,200 SF  |
| 1885      | Yamato Steakhouse                  | 1,600 SF  |
| 1887      | GameStop                           | 2,160 SF  |
| 1889      | Maurices                           | 5,000 SF  |
| Total GLA |                                    | 20,460 SF |