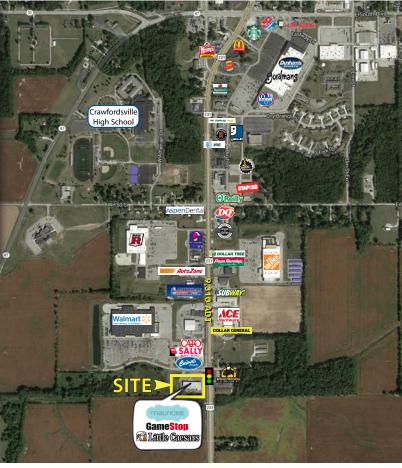

## **Property Highlights:**

- 20,460 SF Shopping Center anchored by Walmart Supercenter
- Located at the signalized entrance to Walmart on US 231
- Regional trade area with the only Walmart in over 20 Miles
- Nearby retailers include Home Depot, Big R,
   Walmart Supercenter, Kroger, Gordman's, Dollar
   Tree. Ace Hardware and more
- Easily accessible and highly visible to US 231 (18,705 cars per day)
- Crawfordsville is the county seat of Montgomery County and home to Wabash College