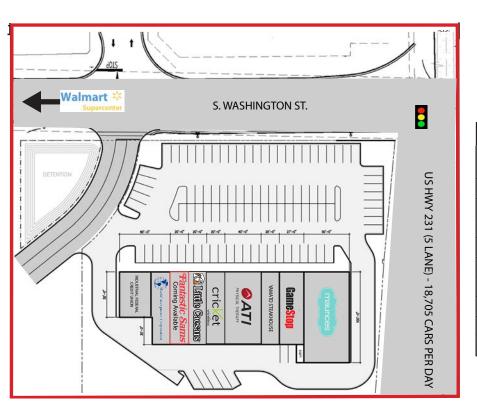

## **Property Highlights:**

- 20,460 SF Shopping Center anchored by Walmart Supercenter
- Located at the signalized entrance to Walmart on US 231
- Regional trade area with the only Walmart in over 20 Miles
- Nearby retailers include Home Depot, Big R,
   Walmart Supercenter, Kroger, Gordman's, Dollar
   Tree. Ace Hardware and more
- Easily accessible and highly visible to US 231 (18,705 cars per day)
- Crawfordsville is the county seat of Montgomery County and home to Wabash College

## **Prime Retail Space Available**Crawfordsville Marketplace

1,600 SF Salon Coming Available

1877-1889 S. US 231, Crawfordsville, IN 47933

| Suite     | Tenant                             | Size      |
|-----------|------------------------------------|-----------|
| 1871-1873 | Industrial Federal<br>Credit Union | 2,100 SF  |
| 1875      | World Finance                      | 1,600 SF  |
| 1877      | Salon Coming Available             | 1,600 SF  |
| 1879      | Little Caesars                     | 1,600 SF  |
| 1881      | Cricket Wireless                   | 1,600 SF  |
| 1883      | ATI Physical Therapy               | 3,200 SF  |
| 1885      | Yamato Steakhouse                  | 1,600 SF  |
| 1887      | GameStop                           | 2,160 SF  |
| 1889      | Maurices                           | 5,000 SF  |
| Total GLA |                                    | 20,460 SF |