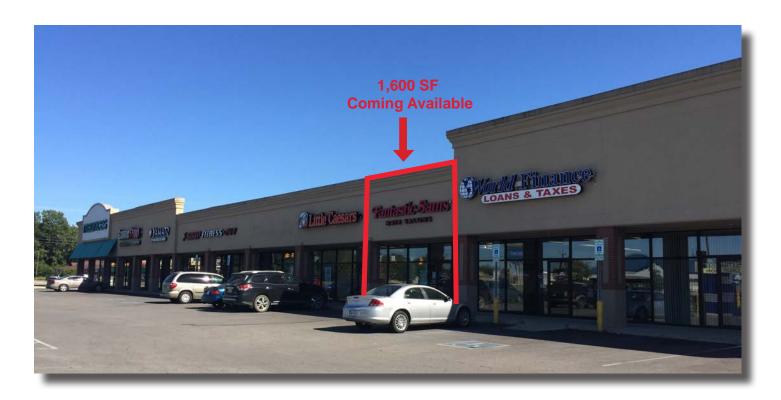

## **Prime Retail Space Available**

Crawfordsville Marketplace
1,600 SF Salon Coming Available

1877-1889 S. US 231, Crawfordsville, IN 47933

## **Prime Retail Space Available**Crawfordsville Marketplace

1,600 SF Salon Coming Available

1877-1889 S. US 231, Crawfordsville, IN 47933

| Suite     | Tenant                             | Size      |
|-----------|------------------------------------|-----------|
| 1871-1873 | Industrial Federal<br>Credit Union | 2,100 SF  |
| 1875      | World Finance                      | 1,600 SF  |
| 1877      | Salon Coming Available             | 1,600 SF  |
| 1879      | Little Caesars                     | 1,600 SF  |
| 1881      | Cricket Wireless                   | 1,600 SF  |
| 1883      | ATI Physical Therapy               | 3,200 SF  |
| 1885      | Yamato Steakhouse                  | 1,600 SF  |
| 1887      | GameStop                           | 2,160 SF  |
| 1889      | Maurices                           | 5,000 SF  |
| Total GLA |                                    | 20,460 SF |