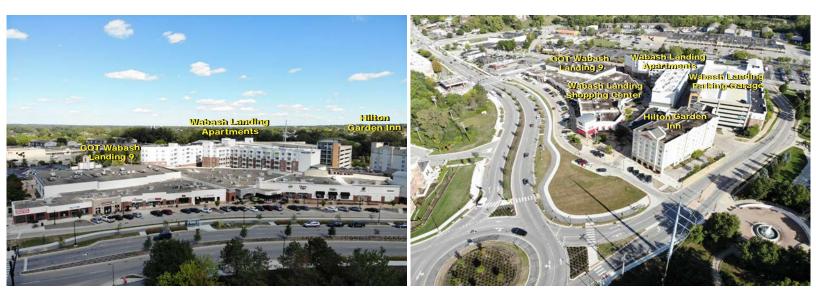

### 348 E. State Street, West Lafayette, IN 47906

### **Property Highlights:**

- Anchored by Goodrich Quality Theater, Panera Bread, and Verizon Wireless
- Mixed-Use Development with over 80,000 SF of retail space, 206 Luxury Apartment units, 104-Room Hilton Garden Inn, and Parking Garage
- Just blocks away from Purdue University (43,411 students)
- Highly visible & easily accessible to SR 26, Brown St., and Tapawingo Dr. (combined traffic counts of 48,53 cars per day)
- Regional trade area encompassing over 250,000 people
- Ample parking opportunities available including 120 spaces on Brown Street, 41 spaces along State Street, 33 public spaces directly on State Street, and 684 spaces in parking garage