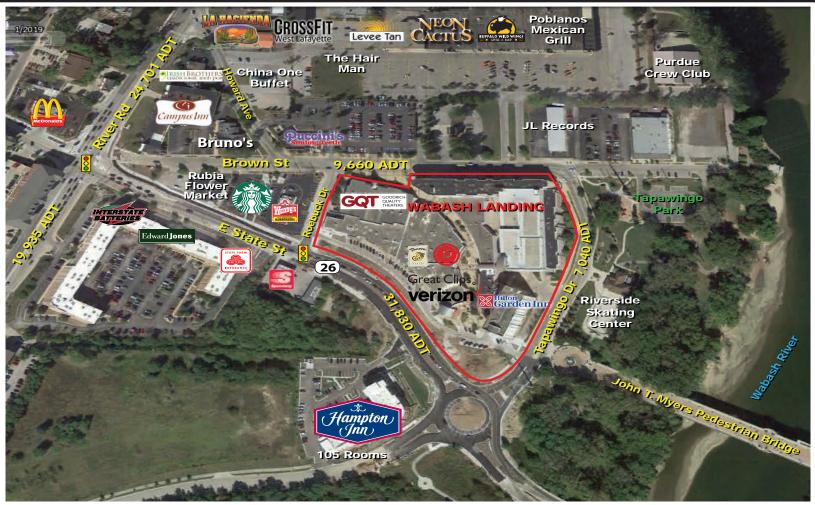

### **Property Highlights:**

- Anchored by Goodrich Quality Theater, Panera Bread, and Verizon Wireless
- Mixed-Use Development with over 80,000 SF of retail space, 206 Luxury Apartment units, 104-Room Hilton Garden Inn, and Parking Garage
- Just blocks away from Purdue University (43,411 students)
- Highly visible & easily accessible to SR 26, Brown St., and Tapawingo Dr. (combined traffic counts of 48,53 cars per day)
- Regional trade area encompassing over 250,000 people
- Ample parking opportunities available including 120 spaces on Brown Street, 41 spaces along State Street, 33 public spaces directly on State Street, and 684 spaces in parking garage