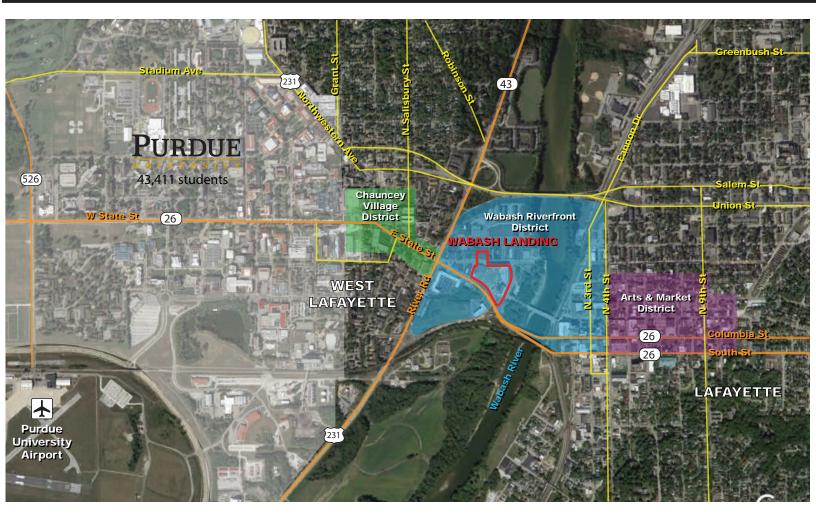

### **Property Highlights:**

- Anchored by Goodrich Quality Theater, Panera Bread, and Verizon Wireless
- Mixed-Use Development with over 80,000 SF of retail space, 206 Luxury Apartment units, 104-Room Hilton Garden Inn, and Parking Garage
- Just blocks away from Purdue University (43,411 students)
- Highly visible & easily accessible to SR 26, Brown St., and Tapawingo Dr. (combined traffic counts of 48,53 cars per day)
- Regional trade area encompassing over 250,000 people
- Ample parking opportunities available including 120 spaces on Brown Street, 41 spaces along State Street, 33 public spaces directly on State Street, and 684 spaces in parking garage