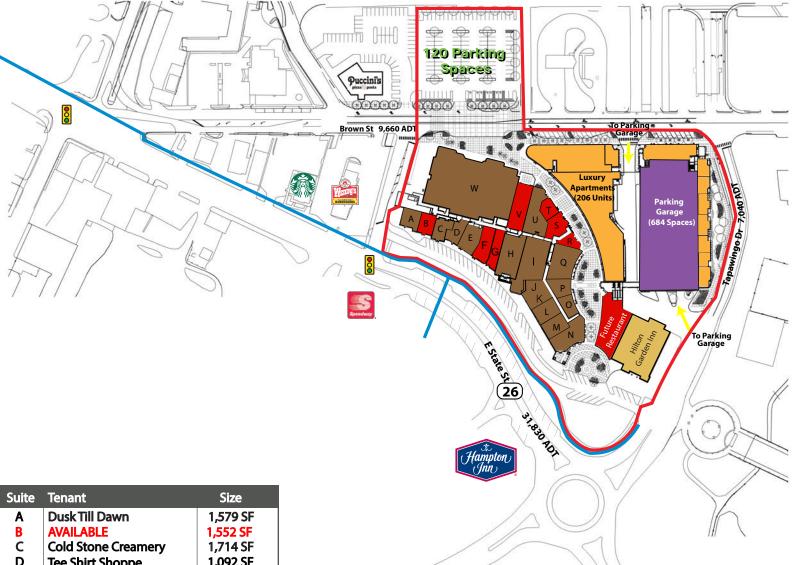

### Site Plan

| Α | Dusk Till Dawn                     | 1,579 SF |
|---|------------------------------------|----------|
| B | AVAILABLE                          | 1,552 SF |
| С | Cold Stone Creamery                | 1,714 SF |
| D | Tee Shirt Shoppe                   | 1,092 SF |
| E | GameStop                           | 2,227 SF |
| F | <b>Restaurant Coming Available</b> | 2,295 SF |
| G | <b>Restaurant Coming Available</b> | 1,850 SF |
| н | Panera Bread                       | 4,708 SF |
| 1 | Peppercorns Kitchen                | 6,336 SF |
| J | La Tea Restaurant                  | 1,400 SF |
| κ | Great Clips                        | 1,300 SF |
| L | Dawson & Daisy                     | 2,427 SF |
| м | Mukutan Ninja                      | 1,562 SF |
| Ν | Verizon Wireless                   | 3,169 SF |
| 0 | Pure Barre                         | 1,600 SF |
| Р | La Tea Restaurant                  | 1,211 SF |

| Suite | Tenant                      | Size      |
|-------|-----------------------------|-----------|
| Q     | Evan Todd Aveda Salon & Spa | 4,042 SF  |
| R     | AVAILABLE                   | 1,032 SF  |
| S     | Coming Available            | 1,850 SF  |
| T     | AVAILABLE                   | 1,204 SF  |
| U U   | Echo Karaoke                | 3,841 SF  |
| V     | Coming Available            | 3,140 SF  |
| W     | Goodrich Quality Theaters   | 24,490 SF |