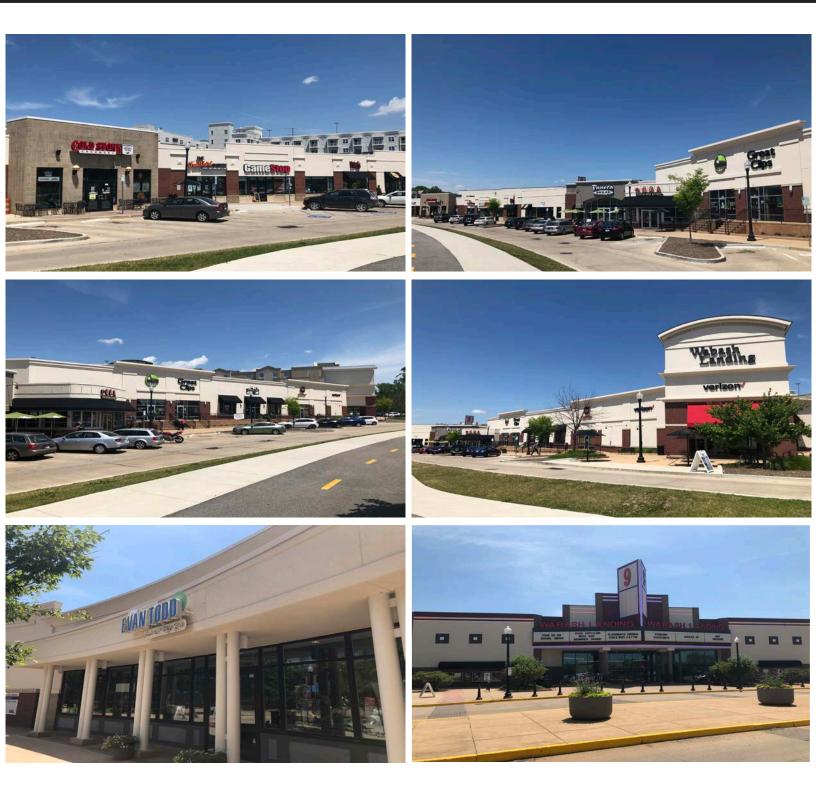

### Site Plan

| Α | Dusk Till Dawn                     | 1,579 SF |
|---|------------------------------------|----------|
| B | AVAILABLE                          | 1,552 SF |
| С | Cold Stone Creamery                | 1,714 SF |
| D | Tee Shirt Shoppe                   | 1,092 SF |
| E | GameStop                           | 2,227 SF |
| F | <b>Restaurant Coming Available</b> | 2,295 SF |
| G | <b>Restaurant Coming Available</b> | 1,850 SF |
| н | Panera Bread                       | 4,708 SF |
| 1 | Peppercorns Kitchen                | 6,336 SF |
| J | La Tea Restaurant                  | 1,400 SF |
| κ | Great Clips                        | 1,300 SF |
| L | Dawson & Daisy                     | 2,427 SF |
| м | Mukutan Ninja                      | 1,562 SF |
| Ν | Verizon Wireless                   | 3,169 SF |
| 0 | Pure Barre                         | 1,600 SF |
| Р | La Tea Restaurant                  | 1,211 SF |

| Suite | Tenant                      | Size      |
|-------|-----------------------------|-----------|
| Q     | Evan Todd Aveda Salon & Spa | 4,042 SF  |
| R     | AVAILABLE                   | 1,032 SF  |
| S     | Coming Available            | 1,850 SF  |
| T     | AVAILABLE                   | 1,204 SF  |
| U U   | Echo Karaoke                | 3,841 SF  |
| V     | Coming Available            | 3,140 SF  |
| W     | Goodrich Quality Theaters   | 24,490 SF |