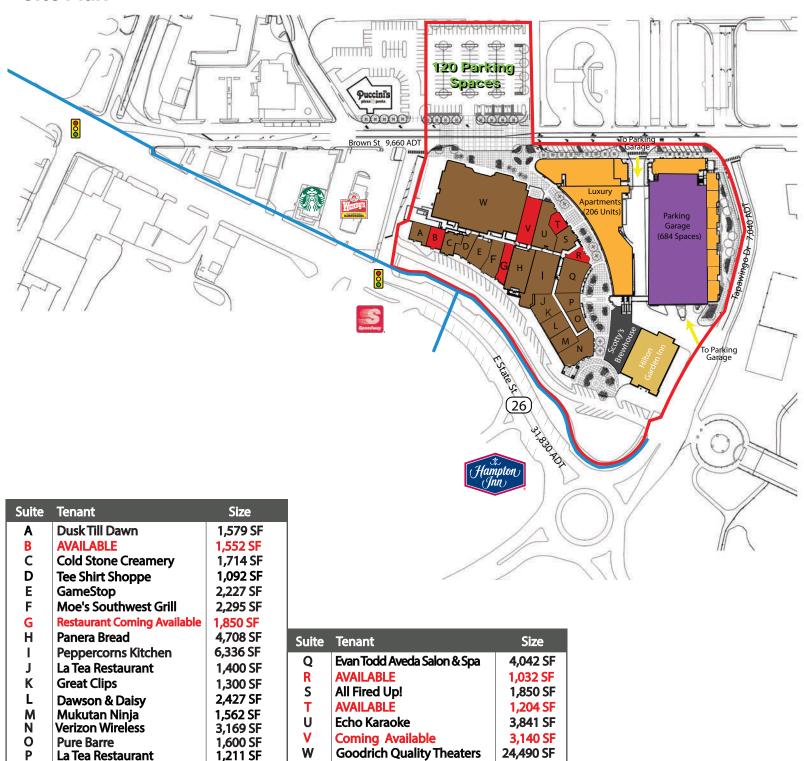

### Site Plan

348 E. State Street, West Lafayette, IN 47906

T: 317-472-1800 E: Amy@VeritasRealty.com

348 E. State Street, West Lafayette, IN 47906

Information within this brochure has been obtained from sources believed reliable, but we make no representations or warranties, expressed or implied, as to the accuracy of the information. Prospective tenant and tenant representatives must verify the information and bears all risk for any inaccuracies as it relates to property and market information.