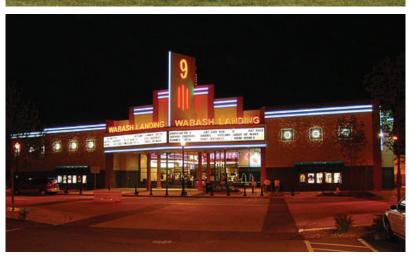

### **Property Highlights:**

- Anchored by Goodrich Quality Theater, Panera Bread, Scotty's Brewhouse, and Verizon Wireless
- Mixed-Use Development with over 80,000 SF of retail space, 206 Luxury Apartment units, 104-Room Hilton Garden Inn, and Parking Garage
- Just blocks away from Purdue University (43,411 students)
- Highly visible & easily accessible to SR 26, Brown St., and
  Tapawingo Dr. (combined traffic counts of 48,53 cars per day)
- Regional trade area encompassing over 250,000 people
- Ample parking opportunities available including 120 spaces on Brown Street, 41 spaces along State Street, 33 public spaces directly on State Street, and 684 spaces in parking garage