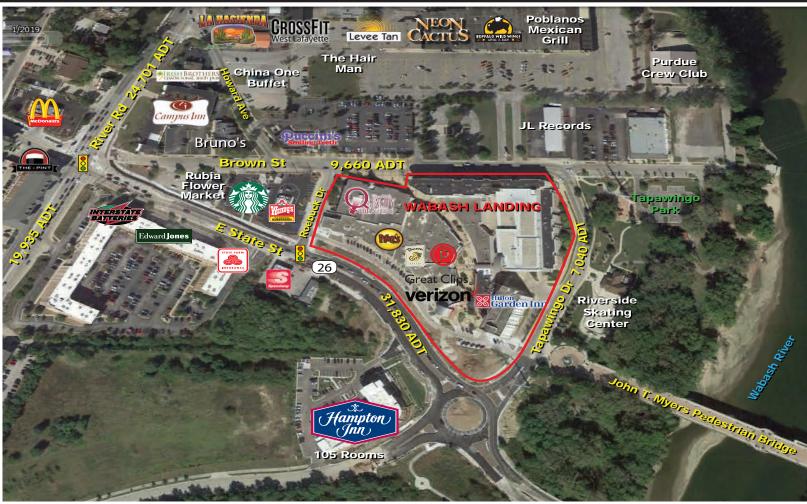

348 E. State Street, West Lafayette, IN 47906

### **Property Highlights:**

- Anchored by Goodrich Quality Theater, Panera Bread, Scotty's Brewhouse, and Verizon Wireless
- Mixed-Use Development with over 80,000 SF of retail space, 206 Luxury Apartment units, 104-Room Hilton Garden Inn, and Parking Garage
- Just blocks away from Purdue University (43,411 students)
- Highly visible & easily accessible to SR 26, Brown St., and
  Tapawingo Dr. (combined traffic counts of 48,53 cars per day)
- Regional trade area encompassing over 250,000 people
- Ample parking opportunities available including 120 spaces on Brown Street, 41 spaces along State Street, 33 public spaces directly on State Street, and 684 spaces in parking garage