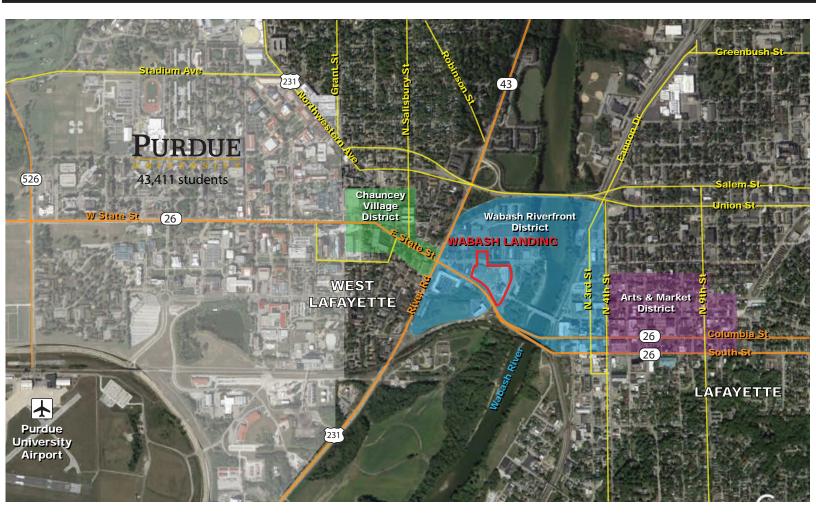

### **Property Highlights:**

- Anchored by Goodrich Quality Theater, Panera Bread, Scotty's Brewhouse, and Verizon Wireless
- Mixed-Use Development with over 80,000 SF of retail space, 206 Luxury Apartment units, 104-Room Hilton Garden Inn, and Parking Garage
- Just blocks away from Purdue University (43,411 students)
- Highly visible & easily accessible to SR 26, Brown St., and
  Tapawingo Dr. (combined traffic counts of 48,53 cars per day)
- Regional trade area encompassing over 250,000 people
- Ample parking opportunities available including 120 spaces on Brown Street, 41 spaces along State Street, 33 public spaces directly on State Street, and 684 spaces in parking garage