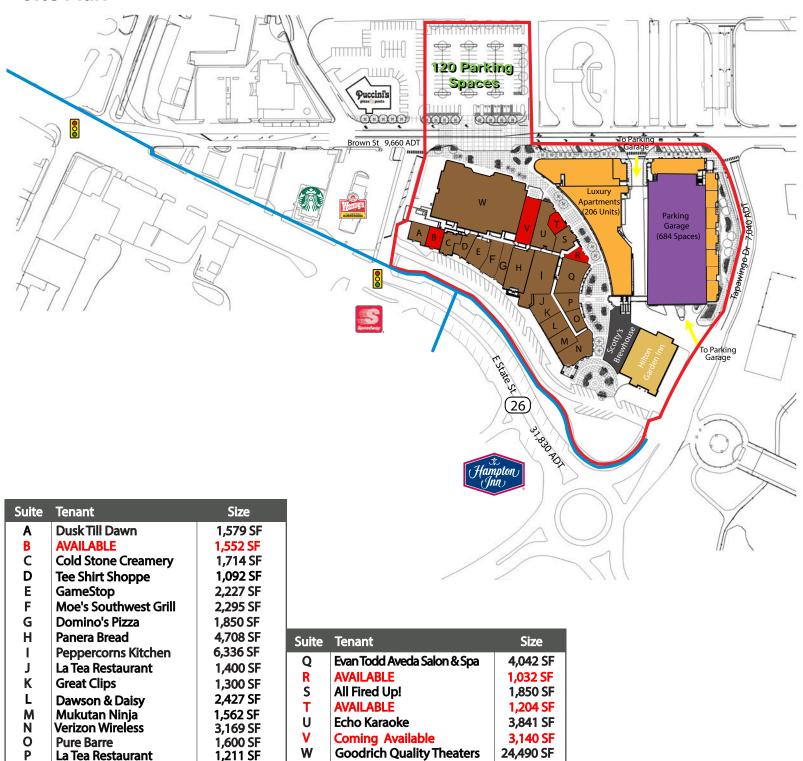

### **Property Highlights:**

- Anchored by Goodrich Quality Theater, Panera Bread, Scotty's Brewhouse, and Verizon Wireless
- Mixed-Use Development with over 80,000 SF of retail space, 206 Luxury Apartment units, 104-Room Hilton Garden Inn, and Parking Garage
- Just blocks away from Purdue University (43,411 students)
- Highly visible & easily accessible to SR 26, Brown St., and
  Tapawingo Dr. (combined traffic counts of 48,53 cars per day)
- Regional trade area encompassing over 250,000 people
- Ample parking opportunities available including 120 spaces on Brown Street, 41 spaces along State Street, 33 public spaces directly on State Street, and 684 spaces in parking garage