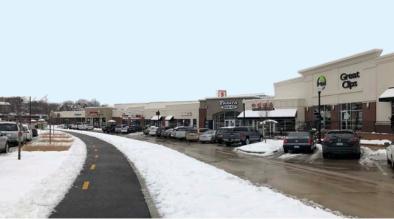

### **Property Highlights:**

- Anchored by Goodrich Quality Theater, Panera Bread, Scotty's Brewhouse, and Verizon Wireless
- Mixed-Use Development with over 80,000 SF of retail space, 206 Luxury Apartment units, 104-Room Hilton Garden Inn, and Parking Garage
- Just blocks away from Purdue University (43,411 students)
- Highly visible & easily accessible to SR 26, Brown St., and
  Tapawingo Dr. (combined traffic counts of 48,53 cars per day)
- Regional trade area encompassing over 250,000 people
- Ample parking opportunities available including 120 spaces on Brown Street, 41 spaces along State Street, 33 public spaces directly on State Street, and 684 spaces in parking garage