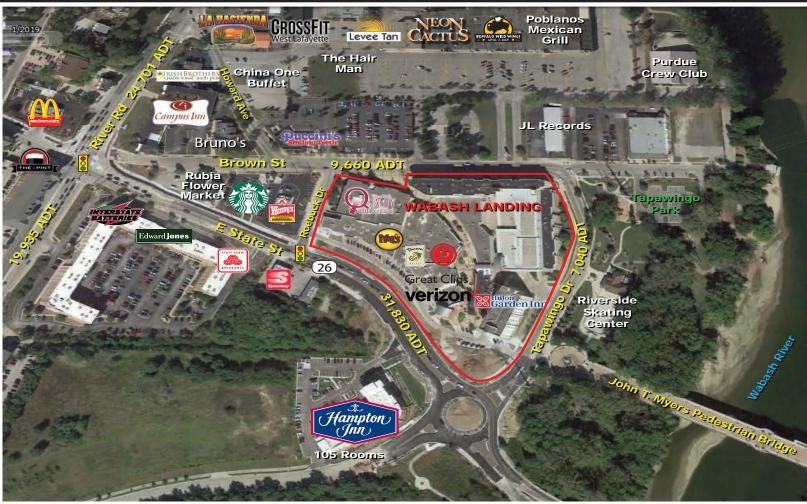

### **Property Highlights:**

- Anchored by Goodrich Quality Theater, Panera Bread, Scotty's Brewhouse, and Verizon Wireless
- Mixed-Use Development with over 80,000 SF of retail space, 206 Luxury Apartment units, 104-Room Hilton Garden Inn, and Parking Garage
- Just blocks away from Purdue University (43,411 students)
- Highly visible & easily accessible to SR 26, Brown St., and
  Tapawingo Dr. (combined traffic counts of 48,53 cars per day)
- Regional trade area encompassing over 250,000 people
- Ample parking opportunities available including 120 spaces on Brown Street, 41 spaces along State Street, 33 public spaces directly on State Street, and 684 spaces in parking garage