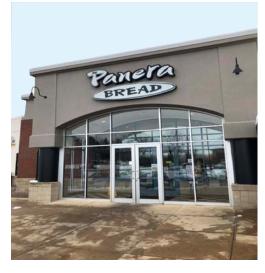

### **Property Highlights:**

- Anchored by Goodrich Quality Theater, Panera Bread, Scotty's Brewhouse, and Verizon Wireless
- Mixed-Use Development with over 80,000 SF of retail space, 206 Luxury Apartment units, 104-Room Hilton Garden Inn, and Parking Garage
- Just blocks away from Purdue University (43,411 students)
- Highly visible & easily accessible to SR 26, Brown St., and
  Tapawingo Dr. (combined traffic counts of 48,53 cars per day)
- Regional trade area encompassing over 250,000 people
- Ample parking opportunities available including 120 spaces on Brown Street, 41 spaces along State Street, 33 public spaces directly on State Street, and 684 spaces in parking garage