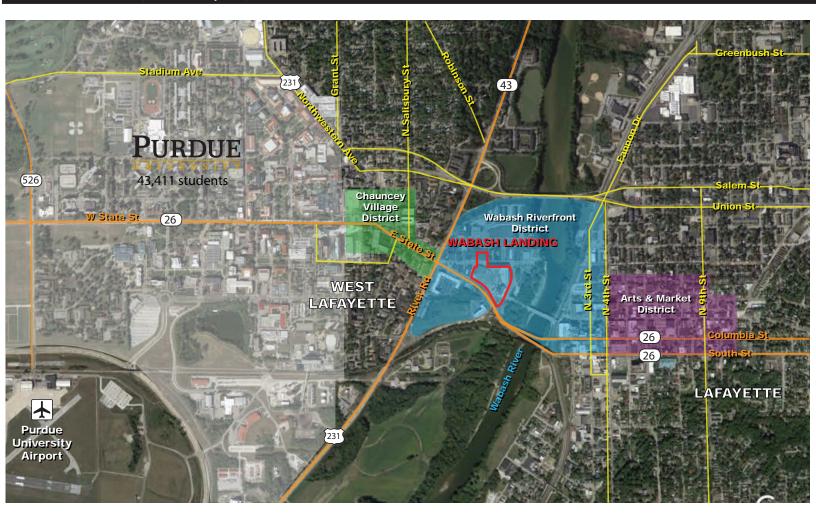

### **Property Highlights:**

- Anchored by Goodrich Quality Theater, Panera Bread, Scotty's Brewhouse, and Verizon Wireless
- Mixed-Use Development with over 80,000 SF of retail space, 206 Luxury Apartment units, 104-Room Hilton Garden Inn, and Parking Garage
- Just blocks away from Purdue University (43,411 students)
- Highly visible & easily accessible to SR 26, Brown St., and
  Tapawingo Dr. (combined traffic counts of 48,53 cars per day)
- Regional trade area encompassing over 250,000 people
- Ample parking opportunities available including 120 spaces on Brown Street, 41 spaces along State Street, 33 public spaces directly on State Street, and 684 spaces in parking garage