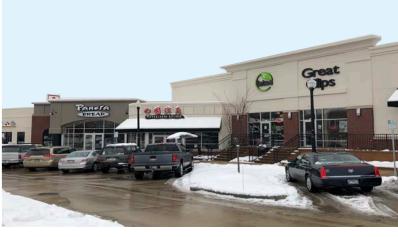

### **Property Highlights:**

- Anchored by Goodrich Quality Theater, Panera Bread, Scotty's Brewhouse, and Verizon Wireless
- Mixed-Use Development with over 80,000 SF of retail space, 206 Luxury Apartment units, 104-Room Hilton Garden Inn, and Parking Garage
- Just blocks away from Purdue University (43,411 students)
- Highly visible & easily accessible to SR 26, Brown St., and
  Tapawingo Dr. (combined traffic counts of 48,53 cars per day)
- Regional trade area encompassing over 250,000 people
- Ample parking opportunities available including 120 spaces on Brown Street, 41 spaces along State Street, 33 public spaces directly on State Street, and 684 spaces in parking garage