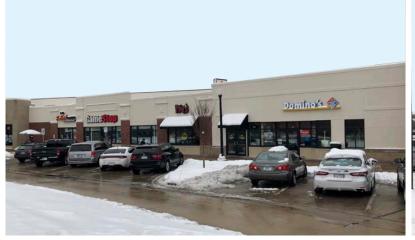

### **Property Highlights:**

- Anchored by Goodrich Quality Theater, Panera Bread, Scotty's Brewhouse, and Verizon Wireless
- Mixed-Use Development with over 80,000 SF of retail space, 206 Luxury Apartment units, 104-Room Hilton Garden Inn, and Parking Garage
- Just blocks away from Purdue University (43,411 students)
- Highly visible & easily accessible to SR 26, Brown St., and
  Tapawingo Dr. (combined traffic counts of 48,53 cars per day)
- Regional trade area encompassing over 250,000 people
- Ample parking opportunities available including 120 spaces on Brown Street, 41 spaces along State Street, 33 public spaces directly on State Street, and 684 spaces in parking garage