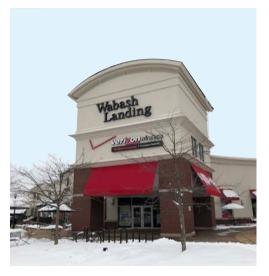

### **Property Highlights:**

- Anchored by Goodrich Quality Theater, Panera Bread, Scotty's Brewhouse, and Verizon Wireless
- Mixed-Use Development with over 80,000 SF of retail space, 206 Luxury Apartment units, 104-Room Hilton Garden Inn, and Parking Garage
- Just blocks away from Purdue University (43,411 students)
- Highly visible & easily accessible to SR 26, Brown St., and
  Tapawingo Dr. (combined traffic counts of 48,53 cars per day)
- Regional trade area encompassing over 250,000 people
- Ample parking opportunities available including 120 spaces on Brown Street, 41 spaces along State Street, 33 public spaces directly on State Street, and 684 spaces in parking garage