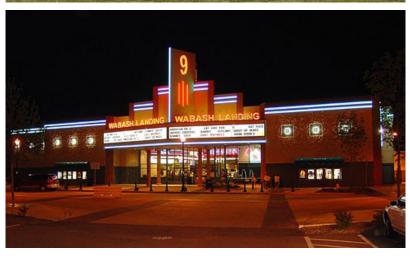

### **Property Highlights:**

- Anchored by Goodrich Quality Theater, Panera Bread, Scotty's Brewhouse, and Verizon Wireless
- Mixed-Use Development with over 80,000 SF of retail space, 206 Luxury Apartment units, 104-Room Hilton Garden Inn, and Parking Garage
- Just blocks away from Purdue University (43,411 students)
- Highly visible & easily accessible to SR 26, Brown St., and
  Tapawingo Dr. (combined traffic counts of 48,53 cars per day)
- Regional trade area encompassing over 250,000 people
- Ample parking opportunities available including 120 spaces on Brown Street, 41 spaces along State Street, 33 public spaces directly on State Street, and 684 spaces in parking garage