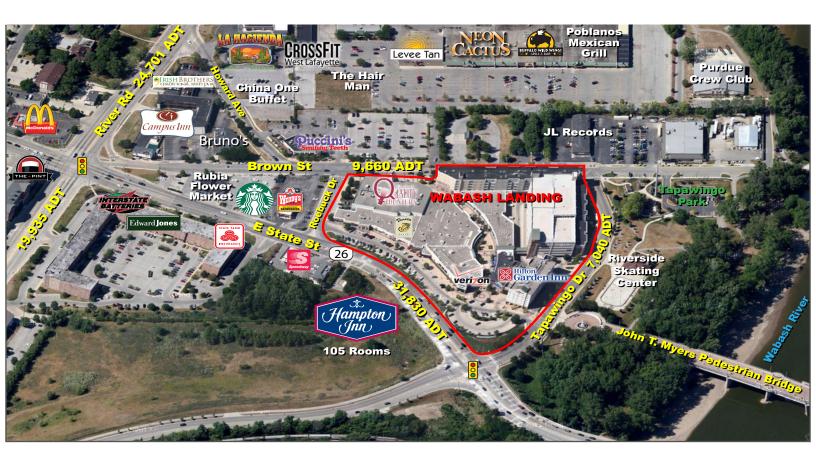

#### **Property Highlights:**

- Anchored by Goodrich Quality Theater, Panera Bread, Scotty's Brewhouse, and Verizon Wireless
- Mixed-Use Development including Wabash Landing Apartments (206 Units by 2018), Hilton Garden Inn (104 Rooms), and parking garage
- Just blocks away from Purdue University (43,411 students)
- Highly visible & easily accessible to SR 26, Brown St., and Tapawingo Dr. (combined traffic counts of 48,530 cars per day)
- Regional trade area encompassing over 250,000 people