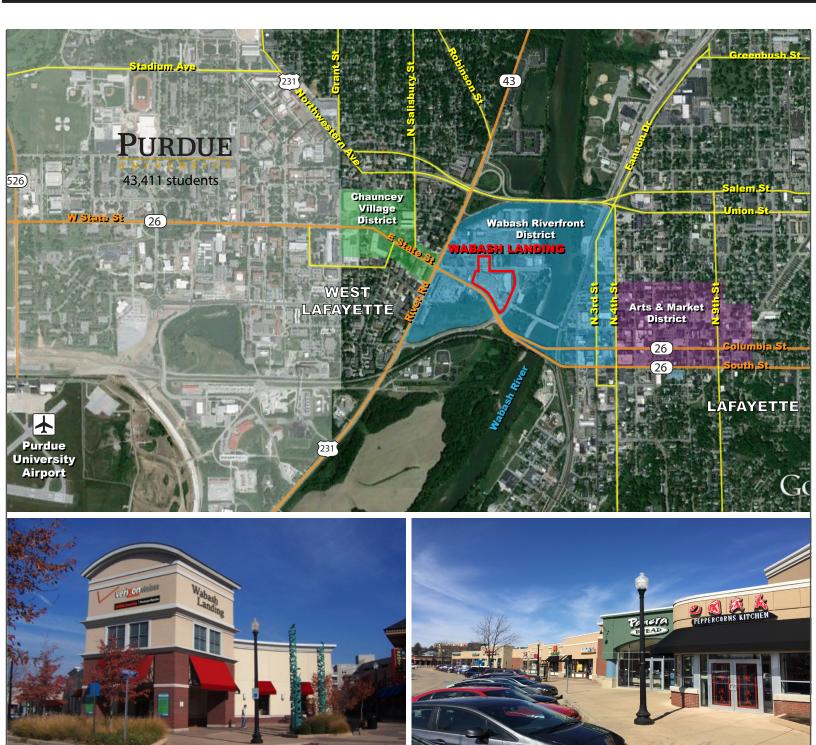

#### **Property Highlights:**

- Anchored by Goodrich Quality Theater, Panera Bread, Scotty's Brewhouse, and Verizon Wireless
- Mixed-Use Development including Wabash Landing Apartments (206 Units by 2018), Hilton Garden Inn (104 Rooms), and parking garage
- Just blocks away from Purdue University (43,411 students)
- Highly visible & easily accessible to SR 26, Brown St., and Tapawingo Dr. (combined traffic counts of 48,530 cars per day)
- Regional trade area encompassing over 250,000 people