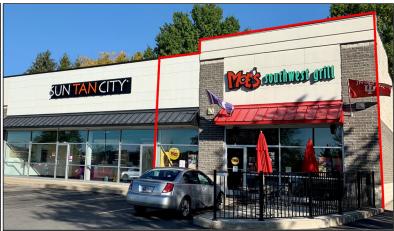

om

# **UNIVERSITY SQUARE**

### 2,400 SF ENDCAP AVAILABLE

SITE PLAN



| Suite       | Tenant                      | Square Footage |  |
|-------------|-----------------------------|----------------|--|
| Suite A     | Starbucks                   | 1,540 SF       |  |
| Suite B     | Bucceto's Pizza             | 2,400 SF       |  |
| Suite C     | Great Clips                 | 1,050 SF       |  |
| Suite D     | The Butcher's Smokehouse    | 1,400 SF       |  |
| Suite E     | Butcher's Block             | 2,250 SF       |  |
| Suite G     | US Military                 | 3,975 SF       |  |
| Suite H & J | Sun Tan City                | 2,951 SF       |  |
| Suite K     | Restaurant Coming Available | 2,400 SF       |  |
| TOTAL GLA   |                             | 17,966 SF      |  |



| DEMOGRAPHICS    | 1 MILE   | 3 MILE   | 5 MILE   | 7 MILE   |
|-----------------|----------|----------|----------|----------|
| Population:     | 18,588   | 77,488   | 108,113  | 125,930  |
| Households:     | 5,797    | 29,734   | 43,079   | 50,117   |
| Daytime Pop:    | 16,788   | 71,158   | 96,020   | 107,134  |
| Avg. HH Income: | \$60,608 | \$61,963 | \$65,489 | \$68,280 |



2,400 SF ENDCAP AVAILABLE

SUITE K 2,400 SF





# **UNIVERSITY SQUARE**

2,400 SF ENDCAP AVAILABLE

#### MARKET OVERVIEW



**CONTACT:** 

**Seth Biggerstaff** 

T: 317-472-1800

E: Seth@VeritasRealty.com

**Jamison Downs** 

T: 317-472-1800

E: Jamison@VeritasRealty.com

VERITAS R E A L T Y

www.VeritasRealty.com