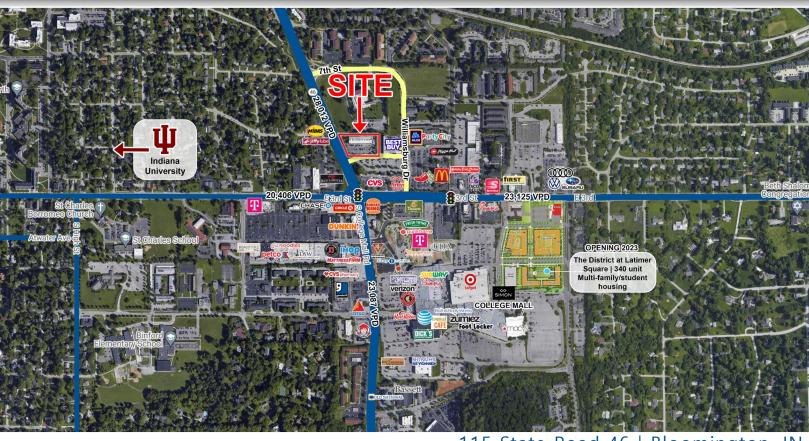

#### PROPERTY HIGHLIGHTS

- **2,400 SF endcap available** former restaurant with patio
- Less than 1-mile from Indiana University (48,500+ students)
- Primary retail corridor in Bloomington as apart of a large trade area with regional drawing power
- Newer center with strong co-tenant synergy, including Starbucks on opposite endcap
- Ample parking, monument signage for center and storefront signage
- Highly visible & easily accessible to Hwy 46/College Mall Rd., & E. 3rd St. (combined see 45,000 cars per day)
- Directly across from 637,000 SF Simon-owned College Mall

115 State Road 46 | Bloomington, IN

CONTACT: Seth Biggerstaff

T: 317-472-1800

E: Seth@VeritasRealty.com

**Jamison Downs** 

T: 317-472-1800

E: Jamison@VeritasRealty.com

FOR LEASE