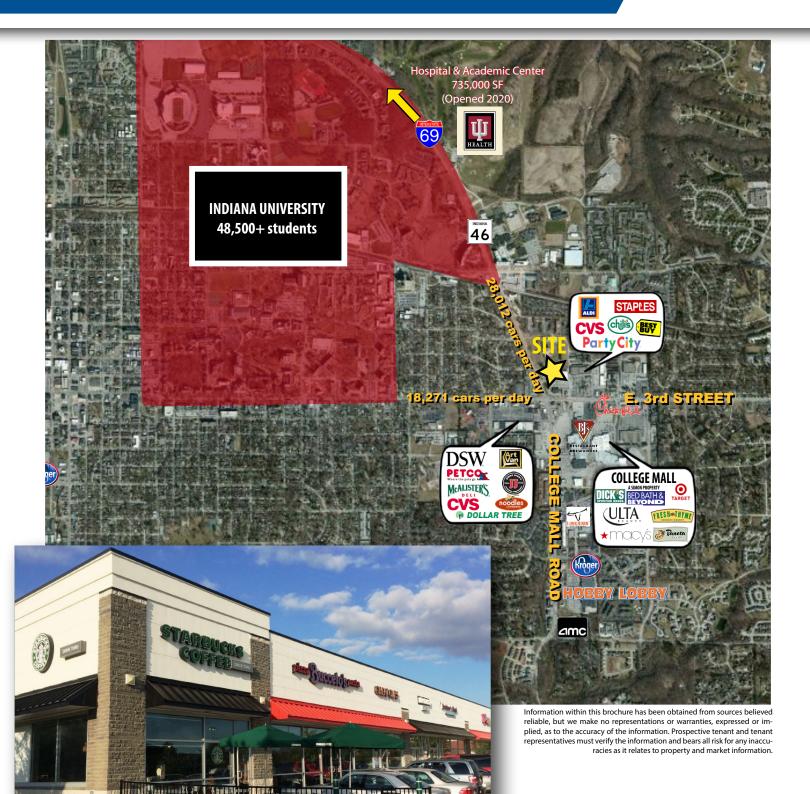

#### PROPERTY HIGHLIGHTS

- **2,400 SF endcap available** former restaurant with patio
- Less than 1-mile from Indiana University (48,500+ students)
- Primary retail corridor in Bloomington as apart of a large trade area with regional drawing power
- Newer center with strong co-tenant synergy, including Starbucks on opposite endcap
- Ample parking, monument signage for center and storefront signage
- Highly visible & easily accessible to Hwy 46/College Mall Rd., & E. 3rd St. (combined see 45,000 cars per day)
- Directly across from 637,000 SF Simon-owned College Mall

#### MARKET OVERVIEW

**CONTACT:** 

**Seth Biggerstaff** 

T: 317-472-1800

E: Seth@VeritasRealty.com

**Jamison Downs** 

T: 317-472-1800

E: Jamison@VeritasRealty.com