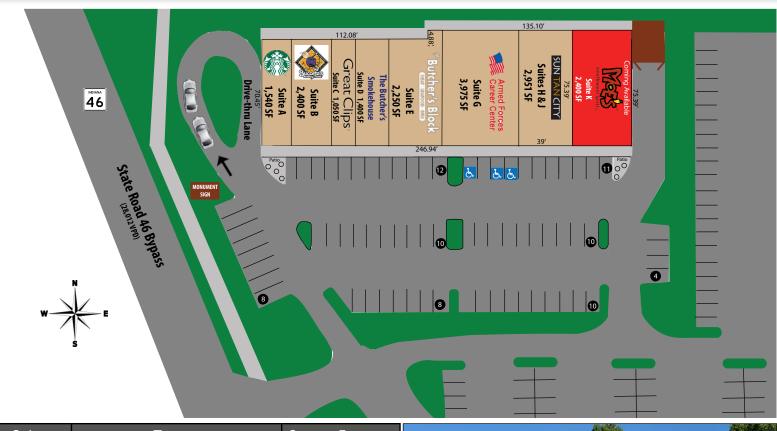

### 2,400 SF ENDCAP AVAILABLE

SITE PLAN

| Suite       | Tenant                      | Square Footage |  |
|-------------|-----------------------------|----------------|--|
| Suite A     | Starbucks                   | 1,540 SF       |  |
| Suite B     | Bucceto's Pizza             | 2,400 SF       |  |
| Suite C     | Great Clips                 | 1,050 SF       |  |
| Suite D     | The Butcher's Smokehouse    | 1,400 SF       |  |
| Suite E     | Butcher's Block             | 2,250 SF       |  |
| Suite G     | US Military                 | 3,975 SF       |  |
| Suite H & J | Sun Tan City                | 2,951 SF       |  |
| Suite K     | Restaurant Coming Available | 2,400 SF       |  |
| TOTAL GLA   |                             | 17,966 SF      |  |