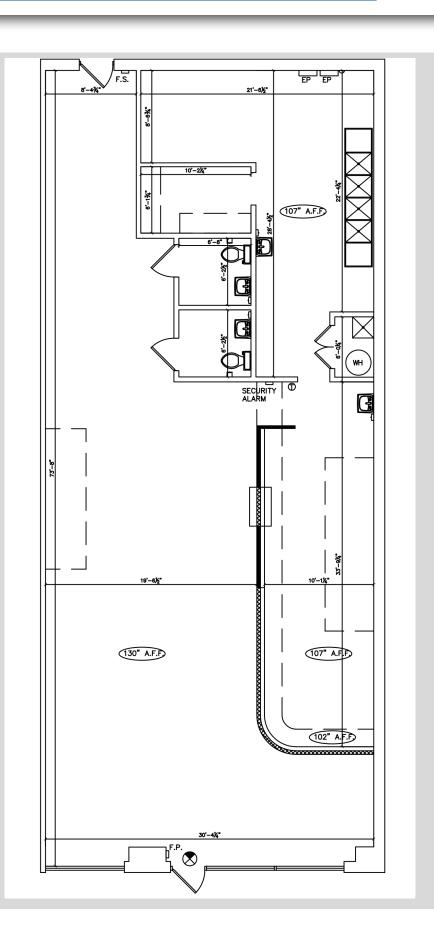

### 2,400 SF ENDCAP AVAILABLE

SITE PLAN

| Suite       | Tenant                      | Square Footage |  |
|-------------|-----------------------------|----------------|--|
| Suite A     | Starbucks                   | 1,540 SF       |  |
| Suite B     | Bucceto's Pizza             | 2,400 SF       |  |
| Suite C     | Great Clips                 | 1,050 SF       |  |
| Suite D     | The Butcher's Smokehouse    | 1,400 SF       |  |
| Suite E     | Butcher's Block             | 2,250 SF       |  |
| Suite G     | US Military                 | 3,975 SF       |  |
| Suite H & J | Sun Tan City                | 2,951 SF       |  |
| Suite K     | Restaurant Coming Available | 2,400 SF       |  |
| TOTAL GLA   |                             | 17,966 SF      |  |

2,400 SF ENDCAP AVAILABLE

SUITE K 2,400 SF