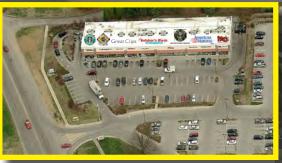

### 2,400 SF End Cap-Potentially Available Soon

115 E. State Road 46, Bloomington, IN 47408

SITE PLAN

| Suite       | Tenant                | Square Footage |
|-------------|-----------------------|----------------|
| Suite A     | Starbucks             | 1,540 SF       |
| Suite B     | Bucceto's Pizza       | 2,400 SF       |
| Suite C     | Great Clips           | 1,050 SF       |
| Suite D     | No Coast Reserve      | 1,400 SF       |
| Suite E     | Butcher's Block       | 2,250 SF       |
| Suite G     | US Military           | 3,975 SF       |
| Suite H & J | American Mattress     | 2,775 SF       |
| Suite K     | Moe's Southwest Grill | 2,400 SF       |
| TOTAL GLA   |                       | 17,790 SF      |