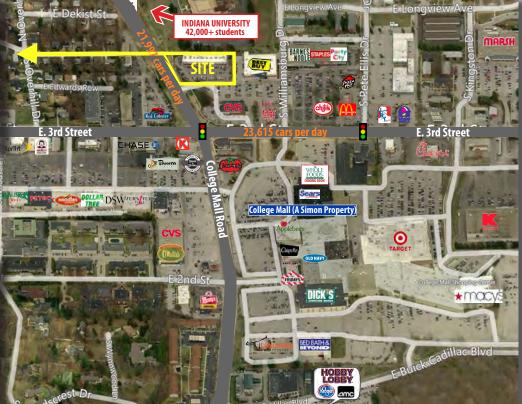

#### Property Highlights:

- Less than 1 mile away from Indiana University, student population of 42,000+
- Join Starbucks at this newer center which enjoys tremendous success with superb retail synergy
- Ample parking, monument signage, and attractive storefront signage for retailers
- Highly visible & Easily Accessible to Hwy 46/College Mall Road & E. 3rd Street (combined traffic counts in excess of 45,000 cars per day)
- Large trade area with regional drawing power, located directly across from 637,000 SF Simon-owned College Mall
- Nearby retailers include Target, Macy's, Dick's Sporting Goods, Best Buy, Barnes & Noble, Marsh, Kroger, AMC Theater, and more!