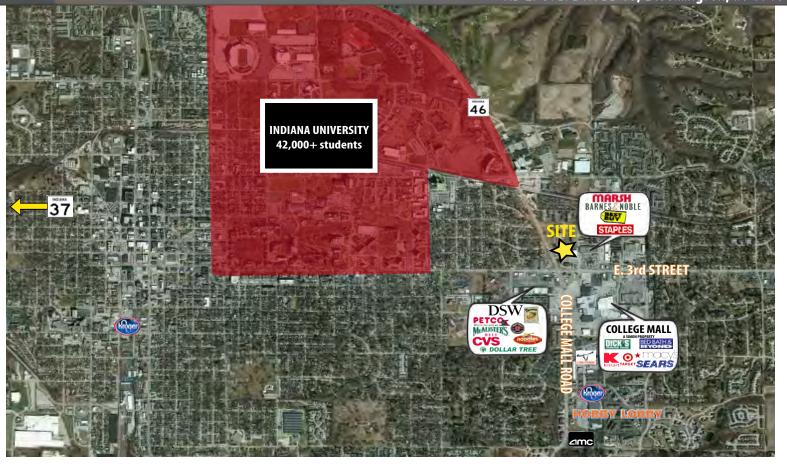

#### Property Highlights:

- Less than 1 mile away from Indiana University, student population of 42,000+
- Join Starbucks at this newer center which enjoys tremendous success with superb retail synergy
- Ample parking, monument signage, and attractive storefront signage for retailers
- Highly visible & Easily Accessible to Hwy 46/College Mall Road & E. 3rd Street (combined traffic counts in excess of 45,000 cars per day)
- Large trade area with regional drawing power, located directly across from 637,000 SF Simon-owned College Mall
- Nearby retailers include Target, Macy's, Dick's Sporting Goods, Best Buy, Barnes & Noble, Marsh, Kroger, AMC Theater, and more!