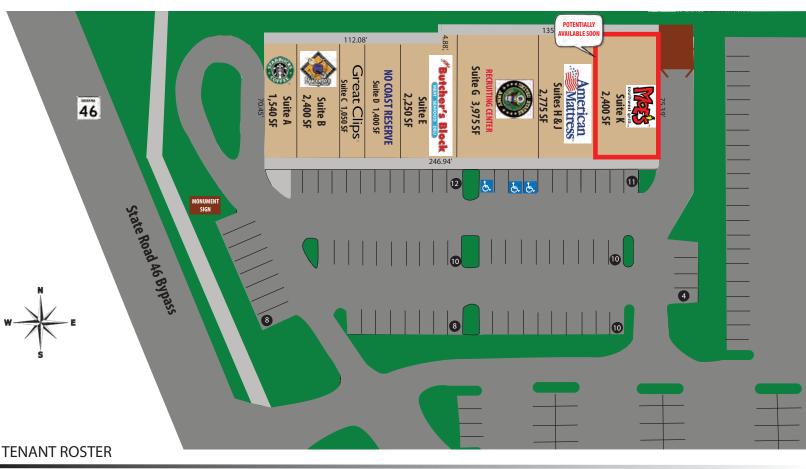

### 2,400 SF End Cap-Potentially Available Soon

115 E. State Road 46, Bloomington, IN 47408

SITE PLAN

| Suite       | Tenant                | Square Footage |
|-------------|-----------------------|----------------|
| Suite A     | Starbucks             | 1,540 SF       |
| Suite B     | Bucceto's Pizza       | 2,400 SF       |
| Suite C     | Great Clips           | 1,050 SF       |
| Suite D     | No Coast Reserve      | 1,400 SF       |
| Suite E     | Butcher's Block       | 2,250 SF       |
| Suite G     | US Military           | 3,975 SF       |
| Suite H & J | American Mattress     | 2,775 SF       |
| Suite K     | Moe's Southwest Grill | 2,400 SF       |
| TOTAL GLA   |                       | 17,790 SF      |