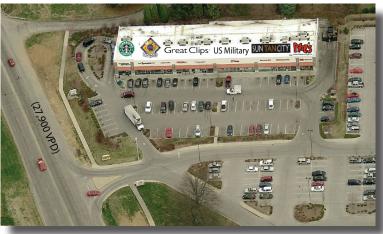

# **University Square - fully occupied!**

## **Property Highlights:**

- Less than 1 mile away from Indiana University, student population of 48,500+
- Join Starbucks at this newer center which enjoys tremendous success with superb retail synergy
- Ample parking, monument signage, and attractive storefront signage for retailers
- Highly visible & Easily Accessible to Hwy 46/College Mall Road & E. 3rd Street (combined traffic counts in excess of 45,000 cars per day)
- Large trade area with regional drawing power, located directly across from 637,000 SF Simon-owned College Mall
- Nearby retailers include Target, Macy's, Dick's Sporting Goods, Best Buy, Barnes & Noble, Kroger, AMC Theater, and more!

### TENANT ROSTER

| Suite       | Tenant                   | Square Footage |
|-------------|--------------------------|----------------|
| Suite A     | Starbucks                | 1,540 SF       |
| Suite B     | Bucceto's Pizza          | 2,400 SF       |
| Suite C     | Great Clips              | 1,050 SF       |
| Suite D     | The Butcher's Smokehouse | 1,400 SF       |
| Suite E     | Butcher's Block          | 2,250 SF       |
| Suite G     | US Military              | 3,975 SF       |
| Suite H & J | Sun Tan City             | 2,951 SF       |
| Suite K     | Moe's Southwest Grill    | 2,400 SF       |
| TOTAL GLA   |                          | 17,966 SF      |