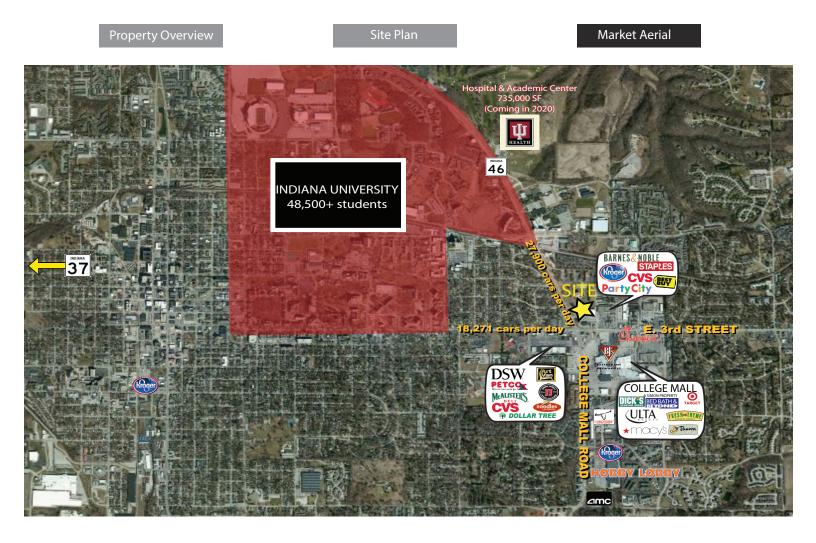

## **Property Highlights:**

- Less than 1 mile away from Indiana University, student population of 48,500+
- Join Starbucks at this newer center which enjoys tremendous success with superb retail synergy
- Ample parking, monument signage, and attractive storefront signage for retailers
- Highly visible & Easily Accessible to Hwy 46/College Mall Road & E. 3rd Street (combined traffic counts in excess of 45,000 cars per day)
- Large trade area with regional drawing power, located directly across from 637,000 SF Simon-owned College Mall
- Nearby retailers include Target, Macy's, Dick's Sporting Goods, Best Buy, Barnes & Noble, Kroger, AMC Theater, and more!