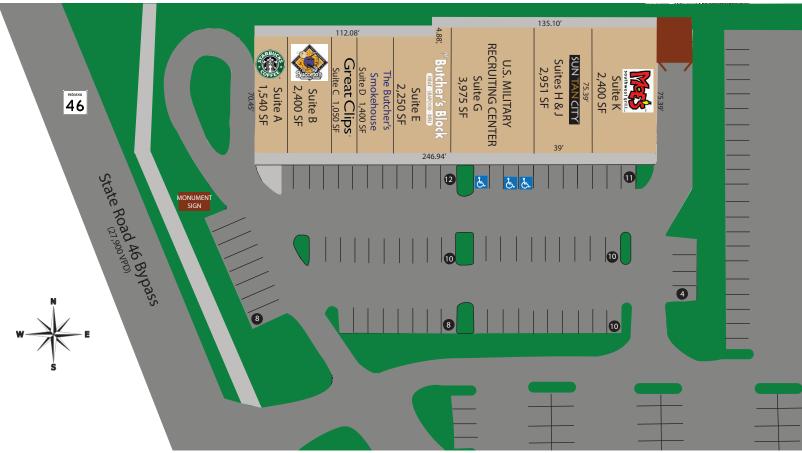

## SITE PLAN

### TENANT ROSTER

| Suite       | Tenant                   | Square Footage |
|-------------|--------------------------|----------------|
| Suite A     | Starbucks                | 1,540 SF       |
| Suite B     | Bucceto's Pizza          | 2,400 SF       |
| Suite C     | Great Clips              | 1,050 SF       |
| Suite D     | The Butcher's Smokehouse | 1,400 SF       |
| Suite E     | Butcher's Block          | 2,250 SF       |
| Suite G     | US Military              | 3,975 SF       |
| Suite H & J | Sun Tan City             | 2,951 SF       |
| Suite K     | Moe's Southwest Grill    | 2,400 SF       |
| TOTAL GLA   |                          | 17,966 SF      |