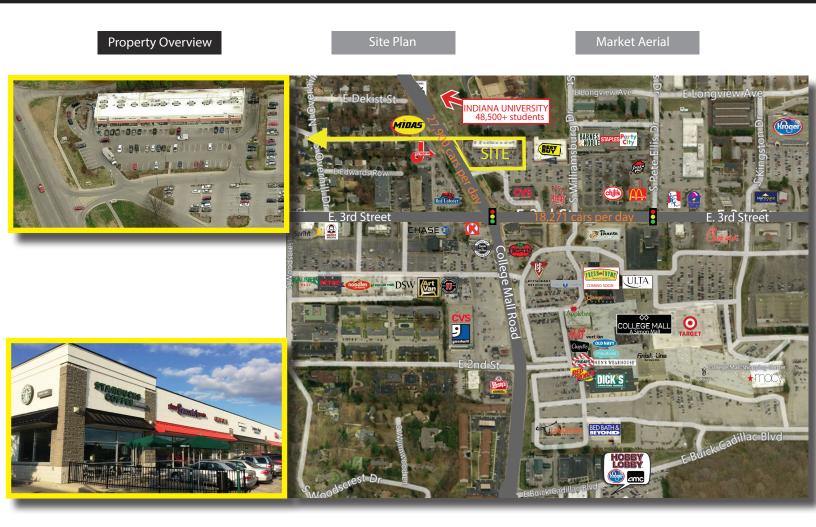

# **University Square - fully occupied!**

#### 115 E. State Road 46, Bloomington, IN 47408

## **Property Highlights:**

- Less than 1 mile away from Indiana University, student population of 48,500+
- Join Starbucks at this newer center which enjoys tremendous success with superb retail synergy
- Ample parking, monument signage, and attractive storefront signage for retailers
- Highly visible & Easily Accessible to Hwy 46/College Mall Road & E. 3rd Street (combined traffic counts in excess of 45,000 cars per day)
- Large trade area with regional drawing power, located directly across from 637,000 SF Simon-owned College Mall
- Nearby retailers include Target, Macy's, Dick's Sporting Goods, Best Buy, Barnes & Noble, Kroger, AMC Theater, and more!