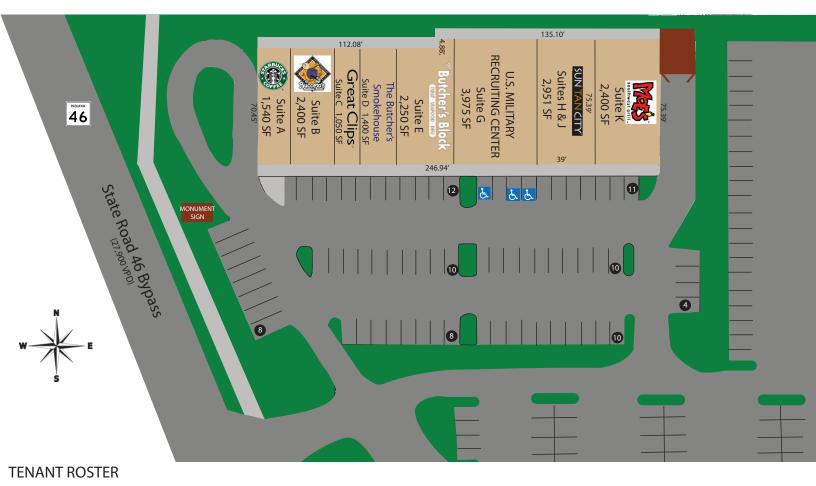

#### SITE PLAN

| Suite       | Tenant                   | Square Footage |
|-------------|--------------------------|----------------|
| Suite A     | Starbucks                | 1,540 SF       |
| Suite B     | Bucceto's Pizza          | 2,400 SF       |
| Suite C     | Great Clips              | 1,050 SF       |
| Suite D     | The Butcher's Smokehouse | 1,400 SF       |
| Suite E     | Butcher's Block          | 2,250 SF       |
| Suite G     | US Military              | 3,975 SF       |
| Suite H & J | Sun Tan City             | 2,951 SF       |
| Suite K     | Moe's Southwest Grill    | 2,400 SF       |
| TOTAL GLA   |                          | 17,966 SF      |