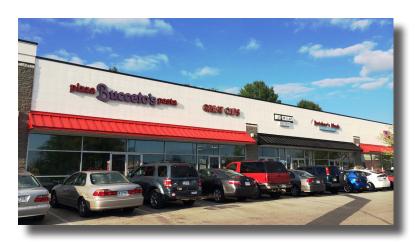

#### SITE PLAN

| Suite       | Tenant                   | Square Footage |
|-------------|--------------------------|----------------|
| Suite A     | Starbucks                | 1,540 SF       |
| Suite B     | Bucceto's Pizza          | 2,400 SF       |
| Suite C     | Great Clips              | 1,050 SF       |
| Suite D     | The Butcher's Smokehouse | 1,400 SF       |
| Suite E     | Butcher's Block          | 2,250 SF       |
| Suite G     | US Military              | 3,975 SF       |
| Suite H & J | Sun Tan City             | 2,951 SF       |
| Suite K     | Moe's Southwest Grill    | 2,400 SF       |
| TOTAL GLA   |                          | 17,966 SF      |