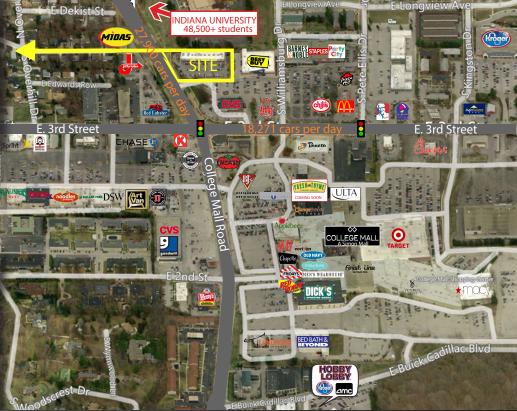

### **Property Highlights:**

- Less than 1 mile away from Indiana University, student population of 48,500+
- Join Starbucks at this newer center which enjoys tremendous success with superb retail synergy
- Ample parking, monument signage, and attractive storefront signage for retailers
- Highly visible & Easily Accessible to Hwy 46/College Mall Road & E. 3rd Street (combined traffic counts in excess of 45,000 cars per day)
- Large trade area with regional drawing power, located directly across from 637,000 SF Simon-owned College Mall
- Nearby retailers include Target, Macy's, Dick's Sporting Goods, Best Buy, Barnes & Noble, Kroger, AMC Theater, and more!