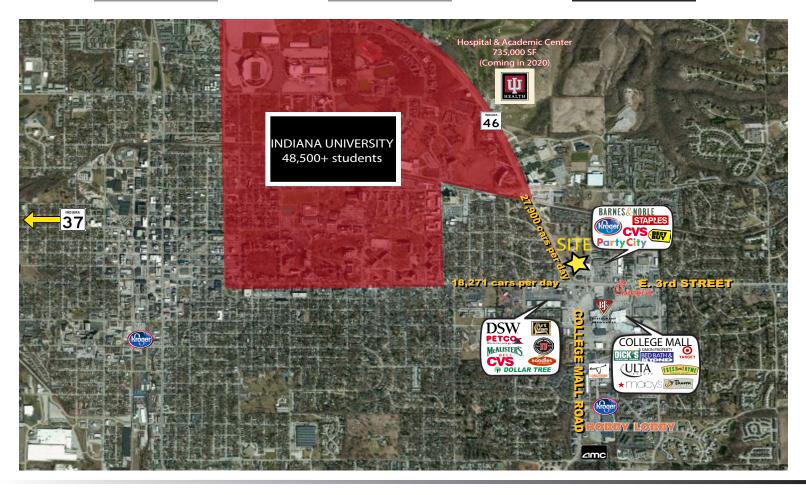

### **Property Highlights:**

- Less than 1 mile away from Indiana University, student population of 48,500+
- Join Starbucks at this newer center which enjoys tremendous success with superb retail synergy
- Ample parking, monument signage, and attractive storefront signage for retailers
- Highly visible & Easily Accessible to Hwy 46/College Mall Road & E. 3rd Street (combined traffic counts in excess of 45,000 cars per day)
- Large trade area with regional drawing power, located directly across from 637,000 SF Simon-owned College Mall
- Nearby retailers include Target, Macy's, Dick's Sporting Goods, Best Buy, Barnes & Noble, Kroger, AMC Theater, and more!

| Demographics                | 1 mile   | 3mile    | 5 mile   |
|-----------------------------|----------|----------|----------|
| <b>Estimated Population</b> | 18,553   | 76,782   | 106,549  |
| Estimated Households        | 4,593    | 29,703   | 42,756   |
| Est. Avg. HH Income         | \$56,859 | \$65,708 | \$68,424 |