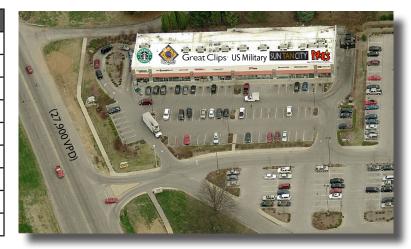

# Fully Occupied University Square

115 E. State Road 46, Bloomington, IN 47408

Property Overview

Site Plan

Market Aerial