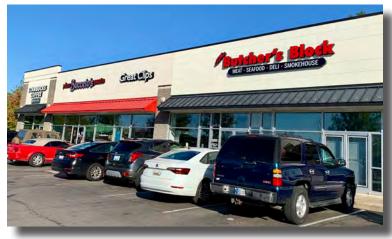

## **TENANT ROSTER**

| Suite       | Tenant                      | Square Footage |
|-------------|-----------------------------|----------------|
| Suite A     | Starbucks                   | 1,540 SF       |
| Suite B     | Bucceto's Pizza             | 2,400 SF       |
| Suite C     | Great Clips                 | 1,050 SF       |
| Suite D     | The Butcher's Smokehouse    | 1,400 SF       |
| Suite E     | Butcher's Block             | 2,250 SF       |
| Suite G     | US Military                 | 3,975 SF       |
| Suite H & J | Sun Tan City                | 2,951 SF       |
| Suite K     | Restaurant Coming Available | 2,400 SF       |
| TOTAL GLA   |                             | 17,966 SF      |