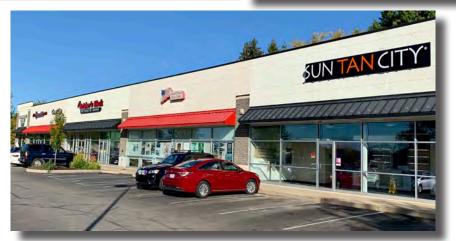

## **TENANT ROSTER**

| Suite       | Tenant                      | Square Footage |
|-------------|-----------------------------|----------------|
| Suite A     | Starbucks                   | 1,540 SF       |
| Suite B     | Bucceto's Pizza             | 2,400 SF       |
| Suite C     | Great Clips                 | 1,050 SF       |
| Suite D     | The Butcher's Smokehouse    | 1,400 SF       |
| Suite E     | Butcher's Block             | 2,250 SF       |
| Suite G     | US Military                 | 3,975 SF       |
| Suite H & J | Sun Tan City                | 2,951 SF       |
| Suite K     | Restaurant Coming Available | 2,400 SF       |
| TOTAL GLA   |                             | 17,966 SF      |