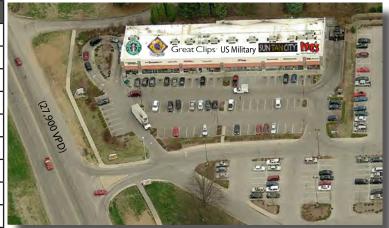

## University Square 100% Occupied

115 E. State Road 46, Bloomington, IN 47408

**Property Overview** 

Site Plan

Market Aerial

- Less than 1 mile away from Indiana University, student population of 48,500+
- Join Starbucks at this newer center which enjoys tremendous success with superb retail synergy
- Ample parking, monument signage, and attractive storefront signage for retailers
- Highly visible & Easily Accessible to Hwy 46/College Mall Road & E. 3rd Street (combined traffic counts in excess of 45,000 cars per day)
- Large trade area with regional drawing power, located directly across from 637,000 SF Simon-owned College Mall
- Nearby retailers include Target, Macy's, Dick's Sporting Goods, Best Buy, Aldi, Kroger, AMC Theater, and more!

## SITE PLAN