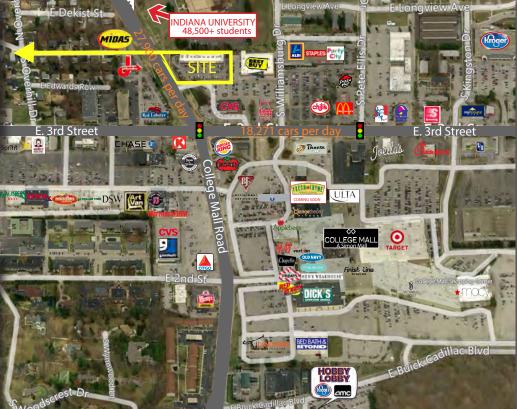

## University Square 100% Occupied

115 E. State Road 46, Bloomington, IN 47408

**Property Overview** 

Site Plan

Market Aerial

- Less than 1 mile away from Indiana University, student population of 48,500+
- Join Starbucks at this newer center which enjoys tremendous success with superb retail synergy
- Ample parking, monument signage, and attractive storefront signage for retailers
- Highly visible & Easily Accessible to Hwy 46/College Mall Road & E. 3rd Street (combined traffic counts in excess of 45,000 cars per day)
- Large trade area with regional drawing power, located directly across from 637,000 SF Simon-owned College Mall
- Nearby retailers include Target, Macy's, Dick's Sporting Goods, Best Buy, Aldi, Kroger, AMC Theater, and more!