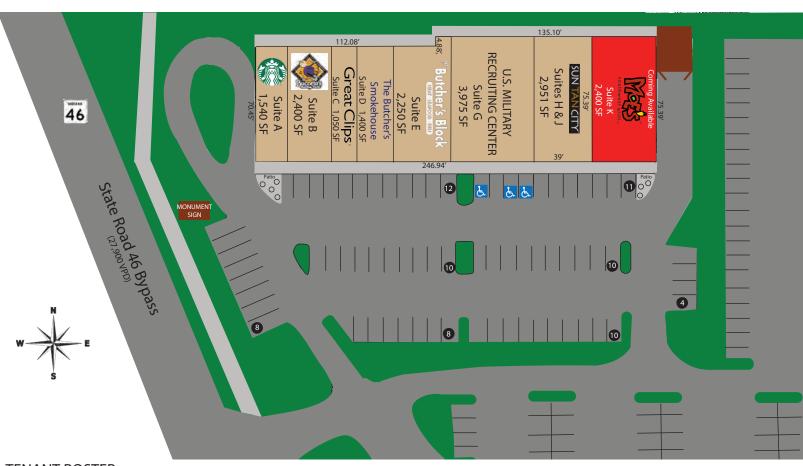

## SITE PLAN

## **TENANT ROSTER**

| Suite       | Tenant                      | Square Footage |
|-------------|-----------------------------|----------------|
| Suite A     | Starbucks                   | 1,540 SF       |
| Suite B     | Bucceto's Pizza             | 2,400 SF       |
| Suite C     | Great Clips                 | 1,050 SF       |
| Suite D     | The Butcher's Smokehouse    | 1,400 SF       |
| Suite E     | Butcher's Block             | 2,250 SF       |
| Suite G     | US Military                 | 3,975 SF       |
| Suite H & J | Sun Tan City                | 2,951 SF       |
| Suite K     | Restaurant Coming Available | 2,400 SF       |
| TOTAL GLA   |                             | 17,966 SF      |