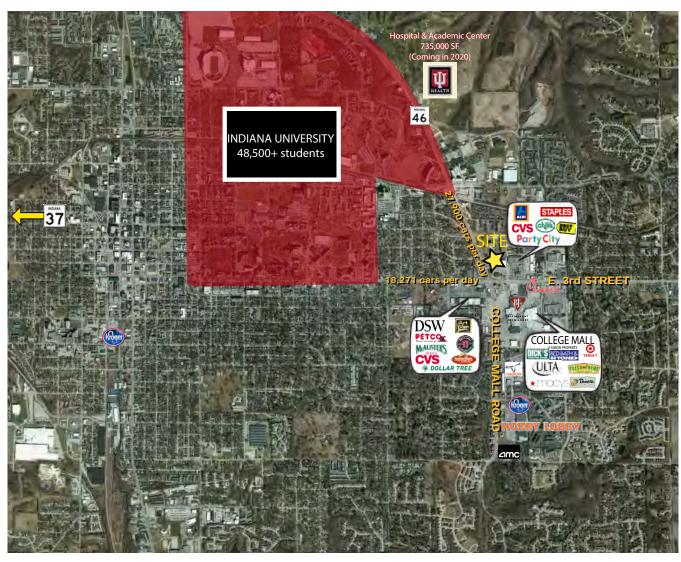

## University Square 100% Occupied

115 E. State Road 46, Bloomington, IN 47408

**Property Overview** 

Site Plan

Market Aerial

- Less than 1 mile away from Indiana University, student population of 48,500+
- Join Starbucks at this newer center which enjoys tremendous success with superb retail synergy
- Ample parking, monument signage, and attractive storefront signage for retailers
- Highly visible & Easily Accessible to Hwy 46/College Mall Road & E. 3rd Street (combined traffic counts in excess of 45,000 cars per day)
- Large trade area with regional drawing power, located directly across from 637,000 SF Simon-owned College Mall
- Nearby retailers include Target, Macy's, Dick's Sporting Goods, Best Buy, Aldi, Kroger, AMC Theater, and more!