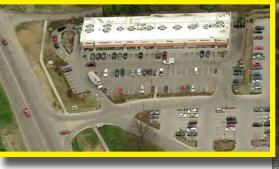

## University Square 100% Occupied

115 E. State Road 46, Bloomington, IN 47408

**Property Overview** 

Site Plan

Market Aerial

- Less than 1 mile away from Indiana University, student population of 48,500+
- Join Starbucks at this newer center which enjoys tremendous success with superb retail synergy
- Ample parking, monument signage, and attractive storefront signage for retailers
- Highly visible & Easily Accessible to Hwy 46/College Mall Road & E. 3rd Street (combined traffic counts in excess of 45,000 cars per day)
- Large trade area with regional drawing power, located directly across from 637,000 SF Simon-owned College Mall
- Nearby retailers include Target, Macy's, Dick's Sporting Goods, Best Buy, Aldi, Kroger, AMC Theater, and more!