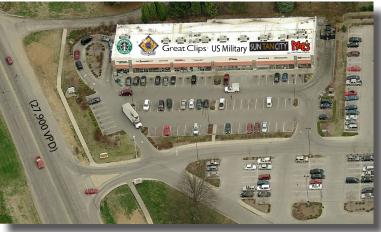

### 115 E. State Road 46, Bloomington, IN 47408

# **Property Highlights:**

- Less than 1 mile away from Indiana University, student population of 48,500+
- Join Starbucks at this newer center which enjoys tremendous success with superb retail synergy
- Ample parking, monument signage, and attractive storefront signage for retailers
- Highly visible & Easily Accessible to Hwy 46/College Mall Road & E. 3rd Street (combined traffic counts in excess of 45,000 cars per day)
- Large trade area with regional drawing power, located directly across from 637,000 SF Simon-owned College Mall
- Nearby retailers include Target, Macy's, Dick's Sporting Goods, Best Buy, Aldi, Kroger, AMC Theater, and more!