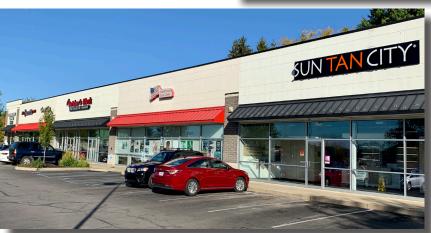

### TENANT ROSTER

| Suite       | Tenant                   | Square Footage |
|-------------|--------------------------|----------------|
| Suite A     | Starbucks                | 1,540 SF       |
| Suite B     | Bucceto's Pizza          | 2,400 SF       |
| Suite C     | Great Clips              | 1,050 SF       |
| Suite D     | The Butcher's Smokehouse | 1,400 SF       |
| Suite E     | Butcher's Block          | 2,250 SF       |
| Suite G     | US Military              | 3,975 SF       |
| Suite H & J | Sun Tan City             | 2,951 SF       |
| Suite K     | Moe's Southwest Grill    | 2,400 SF       |
| TOTAL GLA   |                          | 17,966 SF      |

## 115 E. State Road 46, Bloomington, IN 47408

**Property Overview** Site Plan Market Aerial Hospital & / 735.000 S ning in 20 Ш 46 INDIANA UNIVERSIT 48,500+ students 37 (chijis) Party DSW (Qan COLLEGE MALL MCALISTERS CK S BED BATH & ULTA DOLLAR TREE