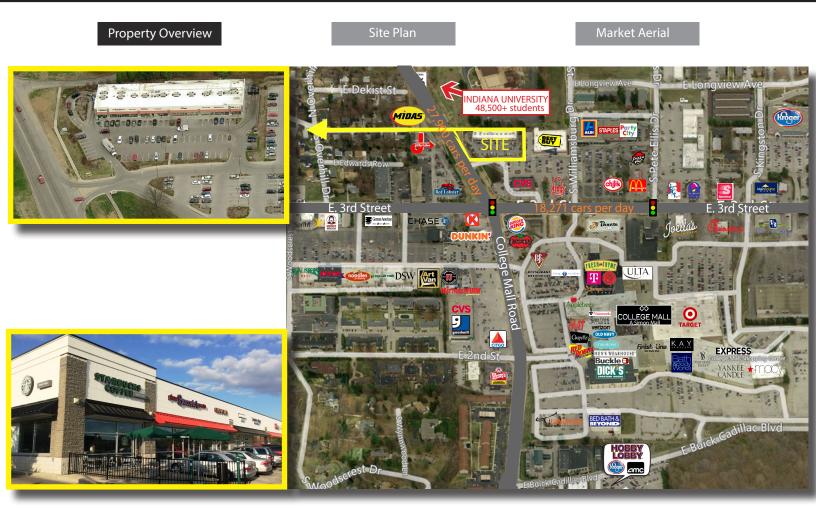

### 115 E. State Road 46, Bloomington, IN 47408

# **Property Highlights:**

- Less than 1 mile away from Indiana University, student population of 48,500+
- Join Starbucks at this newer center which enjoys tremendous success with superb retail synergy
- Ample parking, monument signage, and attractive storefront signage for retailers
- Highly visible & Easily Accessible to Hwy 46/College Mall Road & E. 3rd Street (combined traffic counts in excess of 45,000 cars per day)
- Large trade area with regional drawing power, located directly across from 637,000 SF Simon-owned College Mall
- Nearby retailers include Target, Macy's, Dick's Sporting Goods, Best Buy, Aldi, Kroger, AMC Theater, and more!

## 115 E. State Road 46, Bloomington, IN 47408

**Property Overview** Site Plan Market Aerial Hospital & / 735.000 S ning in 20 Ш 46 INDIANA UNIVERSIT 48,500+ students 37 (chijis) Party DSW (Qan COLLEGE MALL MCALISTERS CK S BED BATH & ULTA DOLLAR TREE