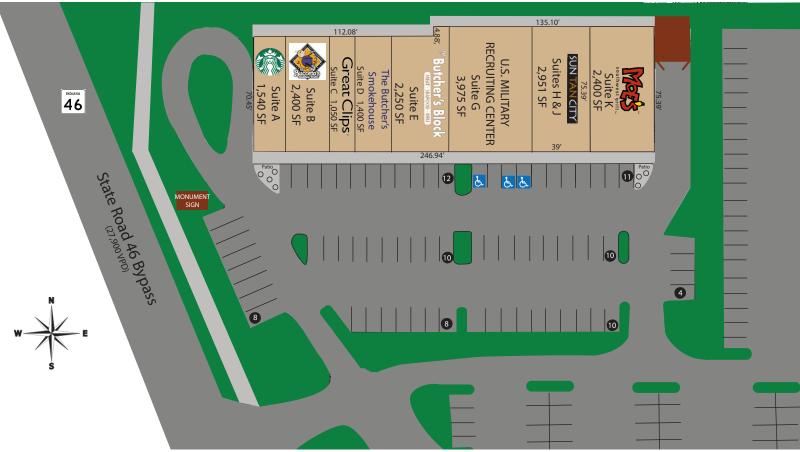

## SITE PLAN

### TENANT ROSTER

| Suite       | Tenant                   | Square Footage |
|-------------|--------------------------|----------------|
| Suite A     | Starbucks                | 1,540 SF       |
| Suite B     | Bucceto's Pizza          | 2,400 SF       |
| Suite C     | Great Clips              | 1,050 SF       |
| Suite D     | The Butcher's Smokehouse | 1,400 SF       |
| Suite E     | Butcher's Block          | 2,250 SF       |
| Suite G     | US Military              | 3,975 SF       |
| Suite H & J | Sun Tan City             | 2,951 SF       |
| Suite K     | Moe's Southwest Grill    | 2,400 SF       |
| TOTAL GLA   |                          | 17,966 SF      |