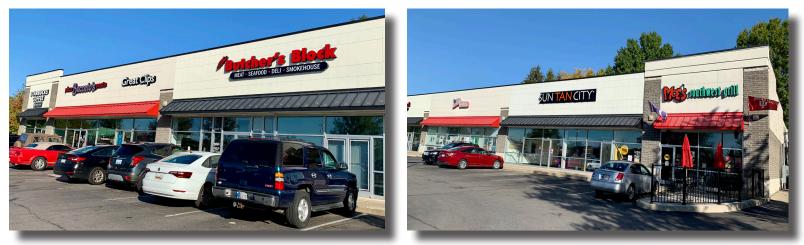

### TENANT ROSTER

| Suite       | Tenant                   | Square Footage |
|-------------|--------------------------|----------------|
| Suite A     | Starbucks                | 1,540 SF       |
| Suite B     | Bucceto's Pizza          | 2,400 SF       |
| Suite C     | Great Clips              | 1,050 SF       |
| Suite D     | The Butcher's Smokehouse | 1,400 SF       |
| Suite E     | Butcher's Block          | 2,250 SF       |
| Suite G     | US Military              | 3,975 SF       |
| Suite H & J | Sun Tan City             | 2,951 SF       |
| Suite K     | Moe's Southwest Grill    | 2,400 SF       |
| TOTAL GLA   |                          | 17,966 SF      |

## 115 E. State Road 46, Bloomington, IN 47408

**Property Overview** Site Plan Market Aerial Hospital & / 735.000 S ning in 20 Ш 46 INDIANA UNIVERSIT 48,500+ students 37 (chijis) Party DSW (Qan COLLEGE MALL MCALISTERS CK S BED BATH & ULTA DOLLAR TREE