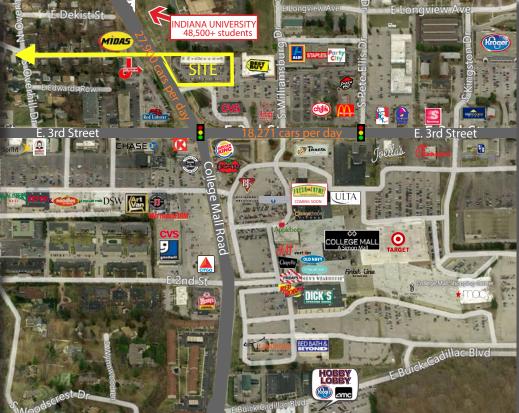

## University Square 100% Occupied

115 E. State Road 46, Bloomington, IN 47408

**Property Overview** 

Site Plan

Market Aerial

### **Property Highlights:**

- Less than 1 mile away from Indiana University, student population of 48,500+
- Join Starbucks at this newer center which enjoys tremendous success with superb retail synergy
- Ample parking, monument signage, and attractive storefront signage for retailers
- Highly visible & Easily Accessible to Hwy 46/College Mall Road & E. 3rd Street (combined traffic counts in excess of 45,000 cars per day)
- Large trade area with regional drawing power, located directly across from 637,000 SF Simon-owned College Mall
- Nearby retailers include Target, Macy's, Dick's Sporting Goods, Best Buy, Aldi, Kroger, AMC Theater, and more!