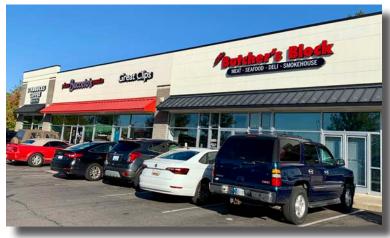

#### **TENANT ROSTER**

| Suite       | Tenant                   | Square Footage |
|-------------|--------------------------|----------------|
| Suite A     | Starbucks                | 1,540 SF       |
| Suite B     | Bucceto's Pizza          | 2,400 SF       |
| Suite C     | Great Clips              | 1,050 SF       |
| Suite D     | The Butcher's Smokehouse | 1,400 SF       |
| Suite E     | Butcher's Block          | 2,250 SF       |
| Suite G     | US Military              | 3,975 SF       |
| Suite H & J | Sun Tan City             | 2,951 SF       |
| Suite K     | Moe's Southwest Grill    | 2,400 SF       |
| TOTAL GLA   |                          | 17,966 SF      |