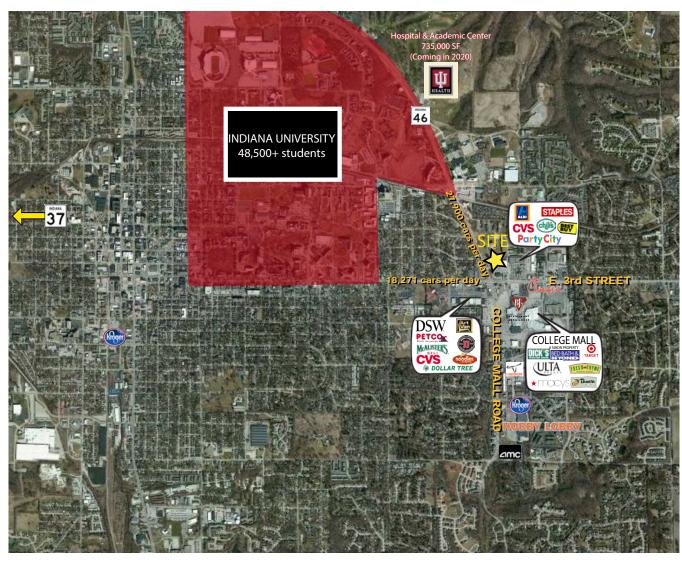

### **Property Highlights:**

- Less than 1 mile away from Indiana University, student population of 48,500+
- Join Starbucks at this newer center which enjoys tremendous success with superb retail synergy
- Ample parking, monument signage, and attractive storefront signage for retailers
- Highly visible & Easily Accessible to Hwy 46/College Mall Road & E. 3rd Street (combined traffic counts in excess of 45,000 cars per day)
- Large trade area with regional drawing power, located directly across from 637,000 SF Simon-owned College Mall
- Nearby retailers include Target, Macy's, Dick's Sporting Goods, Best Buy, Aldi, Kroger, AMC Theater, and more!

|  | Demographics                | 1 mile   | 3mile    | 5 mile   |
|--|-----------------------------|----------|----------|----------|
|  | <b>Estimated Population</b> | 18,653   | 76,202   | 105,765  |
|  | Estimated Households        | 4,637    | 29,441   | 42,356   |
|  | Est. Avg. HH Income         | \$61,118 | \$68,448 | \$71,653 |