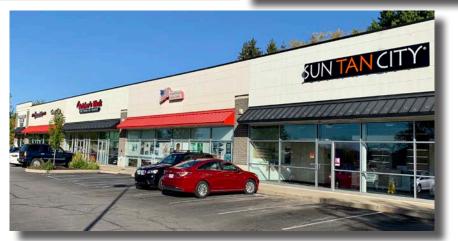

#### **TENANT ROSTER**

| Suite       | Tenant                   | Square Footage |
|-------------|--------------------------|----------------|
| Suite A     | Starbucks                | 1,540 SF       |
| Suite B     | Bucceto's Pizza          | 2,400 SF       |
| Suite C     | Great Clips              | 1,050 SF       |
| Suite D     | The Butcher's Smokehouse | 1,400 SF       |
| Suite E     | Butcher's Block          | 2,250 SF       |
| Suite G     | US Military              | 3,975 SF       |
| Suite H & J | Sun Tan City             | 2,951 SF       |
| Suite K     | Moe's Southwest Grill    | 2,400 SF       |
| TOTAL GLA   |                          | 17,966 SF      |