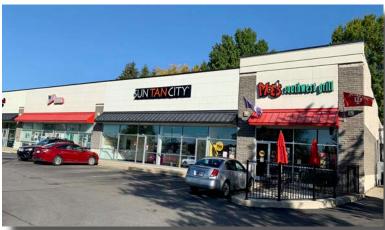

#### **TENANT ROSTER**

| Suite       | Tenant                   | Square Footage |
|-------------|--------------------------|----------------|
| Suite A     | Starbucks                | 1,540 SF       |
| Suite B     | Bucceto's Pizza          | 2,400 SF       |
| Suite C     | Great Clips              | 1,050 SF       |
| Suite D     | The Butcher's Smokehouse | 1,400 SF       |
| Suite E     | Butcher's Block          | 2,250 SF       |
| Suite G     | US Military              | 3,975 SF       |
| Suite H & J | Sun Tan City             | 2,951 SF       |
| Suite K     | Moe's Southwest Grill    | 2,400 SF       |
| TOTAL GLA   |                          | 17,966 SF      |