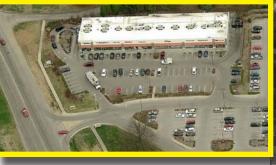

## University Square 100% Occupied

115 E. State Road 46, Bloomington, IN 47408

**Property Overview** 

Site Plan

Market Aerial

### **Property Highlights:**

- Less than 1 mile away from Indiana University, student population of 48,500+
- Join Starbucks at this newer center which enjoys tremendous success with superb retail synergy
- Ample parking, monument signage, and attractive storefront signage for retailers
- Highly visible & Easily Accessible to Hwy 46/College Mall Road & E. 3rd Street (combined traffic counts in excess of 45,000 cars per day)
- Large trade area with regional drawing power, located directly across from 637,000 SF Simon-owned College Mall
- Nearby retailers include Target, Macy's, Dick's Sporting Goods, Best Buy, Aldi, Kroger, AMC Theater, and more!