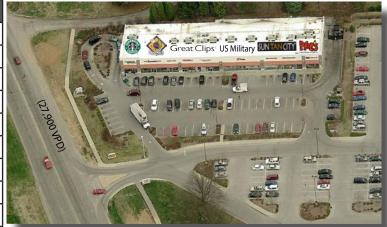

## University Square 100% Occupied

115 E. State Road 46, Bloomington, IN 47408

**Property Overview** 

Site Plan

Market Aerial

### SITE PLAN

#### **TENANT ROSTER**

| Suite       | Tenant                   | Square Footage |
|-------------|--------------------------|----------------|
| Suite A     | Starbucks                | 1,540 SF       |
| Suite B     | Bucceto's Pizza          | 2,400 SF       |
| Suite C     | Great Clips              | 1,050 SF       |
| Suite D     | The Butcher's Smokehouse | 1,400 SF       |
| Suite E     | Butcher's Block          | 2,250 SF       |
| Suite G     | US Military              | 3,975 SF       |
| Suite H & J | Sun Tan City             | 2,951 SF       |
| Suite K     | Moe's Southwest Grill    | 2,400 SF       |
| TOTAL GLA   |                          | 17,966 SF      |