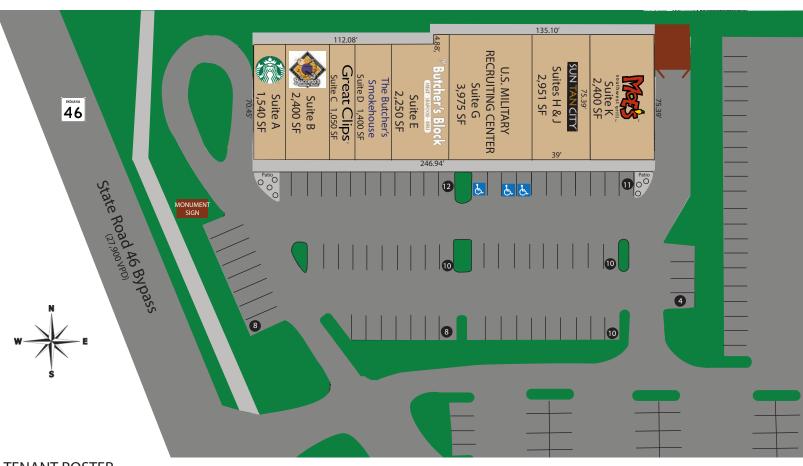

### SITE PLAN

#### **TENANT ROSTER**

| Suite       | Tenant                   | Square Footage |
|-------------|--------------------------|----------------|
| Suite A     | Starbucks                | 1,540 SF       |
| Suite B     | Bucceto's Pizza          | 2,400 SF       |
| Suite C     | Great Clips              | 1,050 SF       |
| Suite D     | The Butcher's Smokehouse | 1,400 SF       |
| Suite E     | Butcher's Block          | 2,250 SF       |
| Suite G     | US Military              | 3,975 SF       |
| Suite H & J | Sun Tan City             | 2,951 SF       |
| Suite K     | Moe's Southwest Grill    | 2,400 SF       |
| TOTAL GLA   |                          | 17,966 SF      |