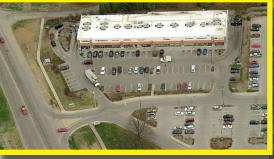

### **Prime Retail Space Available**University Square 2,951 SF Available (will subdivide)

115 E. State Road 46, Bloomington, IN 47408

**Property Overview** 

Site Plan

Market Aerial

### SITE PLAN

| IENANI | ROSI | ER |
|--------|------|----|
|--------|------|----|

| Suite       | Tenant                   | Square Footage |
|-------------|--------------------------|----------------|
| Suite A     | Starbucks                | 1,540 SF       |
| Suite B     | Bucceto's Pizza          | 2,400 SF       |
| Suite C     | Great Clips              | 1,050 SF       |
| Suite D     | The Butcher's Smokehouse | 1,400 SF       |
| Suite E     | Butcher's Block          | 2,250 SF       |
| Suite G     | US Military              | 3,975 SF       |
| Suite H & J | AVAILABLE - 39'x 75.39'  | 2,951 SF       |
| Suite K     | Moe's Southwest Grill    | 2,400 SF       |
| TOTAL GLA   |                          | 17,966 SF      |