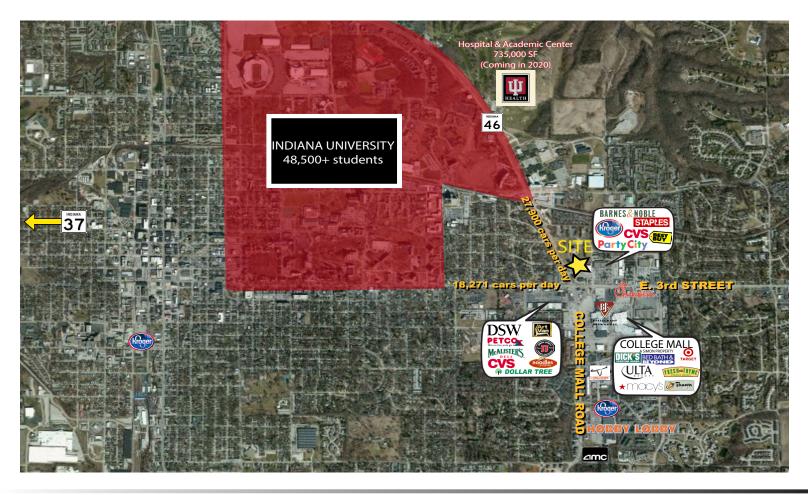

### **Property Highlights:**

- Less than 1 mile away from Indiana University, student population of 48,500+
- Join Starbucks at this newer center which enjoys tremendous success with superb retail synergy
- Ample parking, monument signage, and attractive storefront signage for retailers
- Highly visible & Easily Accessible to Hwy 46/College Mall Road & E. 3rd Street (combined traffic counts in excess of 45,000 cars per day)
- Large trade area with regional drawing power, located directly across from 637,000 SF Simon-owned College Mall
- Nearby retailers include Target, Macy's, Dick's Sporting Goods, Best Buy, Barnes & Noble, Kroger, AMC Theater, and more!