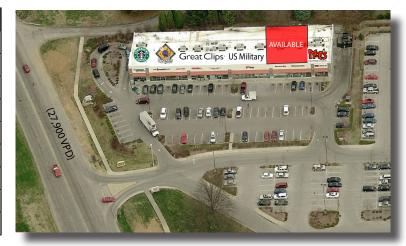

### **Prime Retail Space Available**University Square 2,951 SF Available (will subdivide)

115 E. State Road 46, Bloomington, IN 47408

**Property Overview** 

Site Plan

Market Aerial

# **Prime Retail Space Available**University Square 2,951 SF Available (will subdivide)

115 E. State Road 46, Bloomington, IN 47408

Property Overview

Site Plan

Market Aerial

# **Prime Retail Space Available**University Square 2,951 SF Available (will subdivide)

115 E. State Road 46, Bloomington, IN 47408

**Property Overview** 

Site Plan

Market Aerial