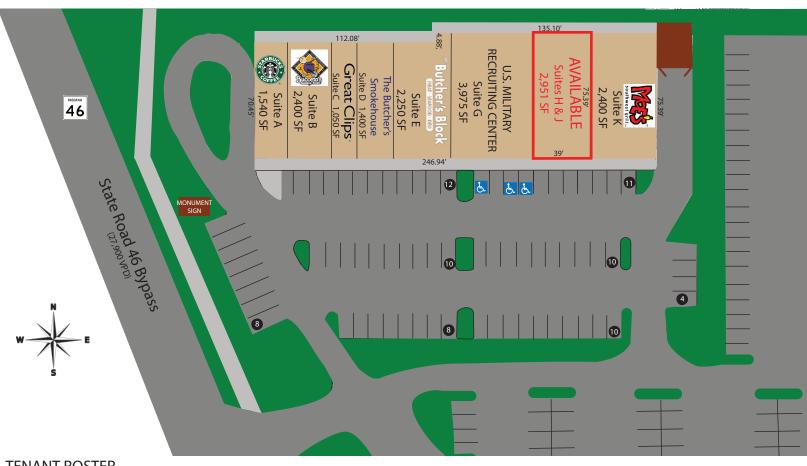

### SITE PLAN

| IENANI | ROSI | ER |
|--------|------|----|
|--------|------|----|

| Suite       | Tenant                   | Square Footage |
|-------------|--------------------------|----------------|
| Suite A     | Starbucks                | 1,540 SF       |
| Suite B     | Bucceto's Pizza          | 2,400 SF       |
| Suite C     | Great Clips              | 1,050 SF       |
| Suite D     | The Butcher's Smokehouse | 1,400 SF       |
| Suite E     | Butcher's Block          | 2,250 SF       |
| Suite G     | US Military              | 3,975 SF       |
| Suite H & J | AVAILABLE - 39'x 75.39'  | 2,951 SF       |
| Suite K     | Moe's Southwest Grill    | 2,400 SF       |
| TOTAL GLA   |                          | 17,966 SF      |