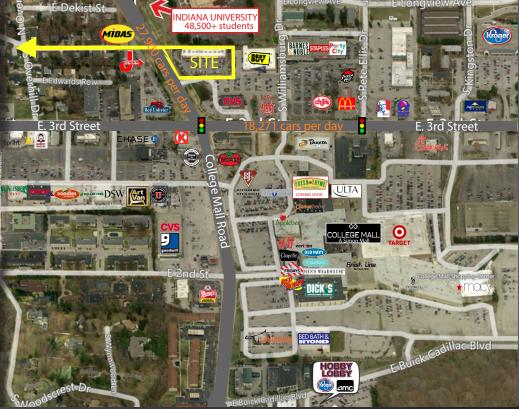

### **Property Highlights:**

- Less than 1 mile away from Indiana University, student population of 48,500+
- Join Starbucks at this newer center which enjoys tremendous success with superb retail synergy
- Ample parking, monument signage, and attractive storefront signage for retailers
- Highly visible & Easily Accessible to Hwy 46/College Mall Road & E. 3rd Street (combined traffic counts in excess of 45,000 cars per day)
- Large trade area with regional drawing power, located directly across from 637,000 SF Simon-owned College Mall
- Nearby retailers include Target, Macy's, Dick's Sporting Goods, Best Buy, Barnes & Noble, Kroger, AMC Theater, and more!