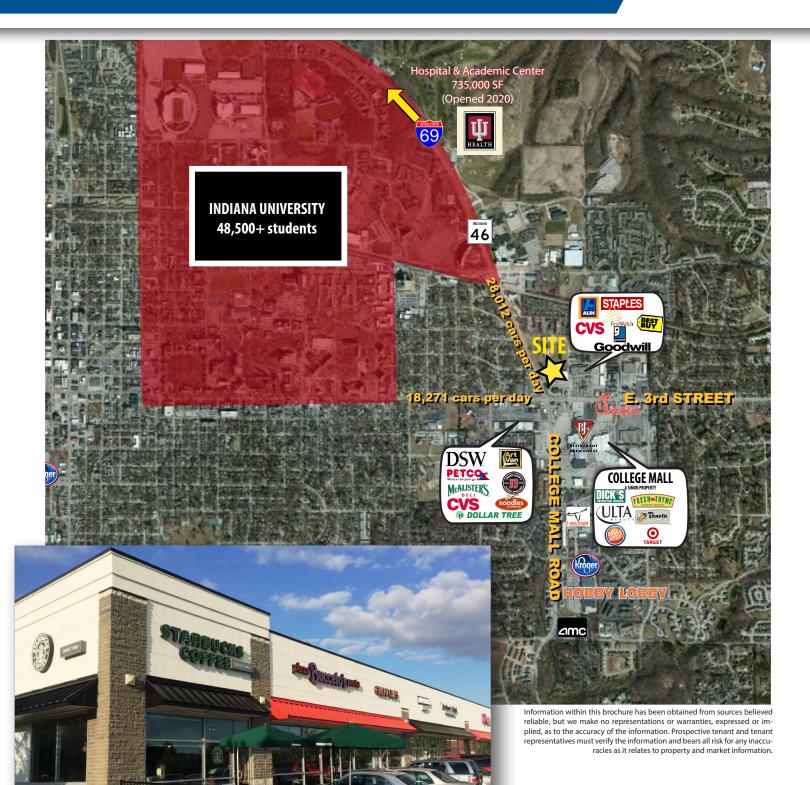

#### MARKET OVERVIEW

**CONTACT:** 

**Seth Biggerstaff** 

T: 317-472-1800

E: Seth@VeritasRealty.com

**Jamison Downs** 

T: 317-472-1800

E: Jamison@VeritasRealty.com

### PROPERTY HIGHLIGHTS

- 2,400 SF Restaurant Endcap with Patio Available
- Less than 1-mile from Indiana University (48,500+ students)
- Primary retail corridor in Bloomington as apart of a large trade area with regional drawing power
- Newer center with strong co-tenant synergy, including Starbucks on opposite endcap
- Ample parking, monument signage for center and storefront signage
- Highly visible & easily accessible to Hwy 46/College Mall Rd., & E. 3rd St. (combined see 45,000 cars per day)
- Directly across from 637,000 SF Simon-owned College Mall

| DEMOGRAPHICS    | 1 MILE   | 3 MILE   | 5 MILE   | 7 MILE   |
|-----------------|----------|----------|----------|----------|
| Population:     | 18,588   | 77,488   | 108,113  | 125,930  |
| Households:     | 5,797    | 29,734   | 43,079   | 50,117   |
| Daytime Pop:    | 16,788   | 71,158   | 96,020   | 107,134  |
| Avg. HH Income: | \$60,608 | \$61,963 | \$65,489 | \$68,280 |