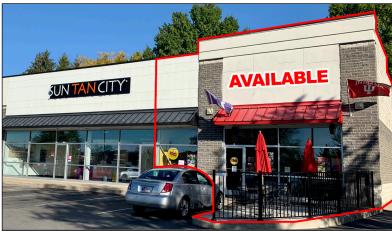

#### 2,400 SF Restaurant Endcap

#### **HIGHLIGHTS**

- Outdoor Patio
- +/- 68 Seats
- Walk-in Cooler
- Two Restrooms
- 14.5 Tons of HVAC
- 400 Amp & 225 Amp Panels
- Grease Inceptor
- Other Restaurant FF&E

2,400 SF Restaurant Endcap