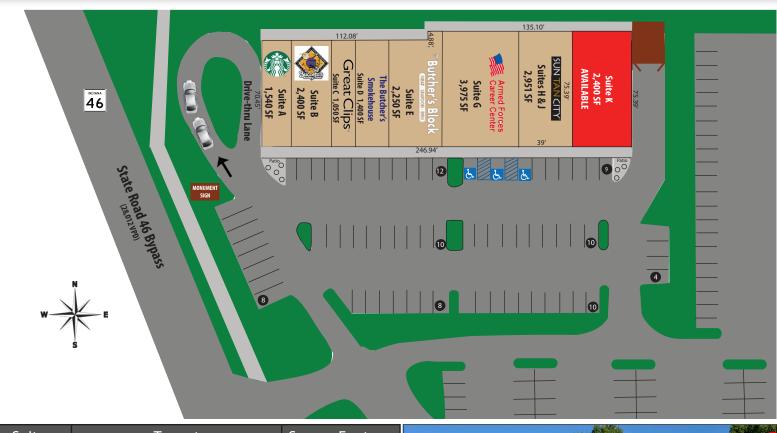

FOR LEASE

www.VeritasRealty.com

2,400 SF Restaurant Endcap

SITE PLAN

| Suite       | Tenant                   | Square Footage |  |
|-------------|--------------------------|----------------|--|
| Suite A     | Starbucks                | 1,540 SF       |  |
| Suite B     | Bucceto's Pizza          | 2,400 SF       |  |
| Suite C     | Great Clips              | 1,050 SF       |  |
| Suite D     | The Butcher's Smokehouse | 1,400 SF       |  |
| Suite E     | Butcher's Block          | 2,250 SF       |  |
| Suite G     | US Military              | 3,975 SF       |  |
| Suite H & J | Sun Tan City             | 2,951 SF       |  |
| Suite K     | AVAILABLE                | 2,400 SF       |  |
| TOTAL GLA   |                          | 17,966 SF      |  |