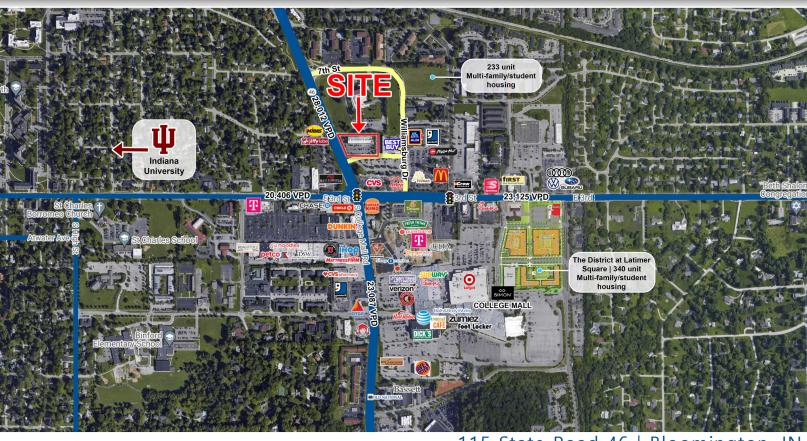

2,400 SF Restaurant Endcap

### PROPERTY HIGHLIGHTS

- 2,400 SF Restaurant Endcap with Patio Available
- Less than 1-mile from Indiana University (48,500+ students)
- Primary retail corridor in Bloomington as apart of a large trade area with regional drawing power
- Newer center with strong co-tenant synergy, including Starbucks on opposite endcap
- Ample parking, monument signage for center and storefront signage
- Highly visible & easily accessible to Hwy 46/College Mall Rd., & E. 3rd St. (combined see 45,000 cars per day)
- Directly across from 637,000 SF Simon-owned College Mall

115 State Road 46 | Bloomington, IN

CONTACT:

Seth Biggerstaff

T: 317-472-1800

E: Seth@VeritasRealty.com

**Jamison Downs** 

T: 317-472-1800

E: Jamison@VeritasRealty.com