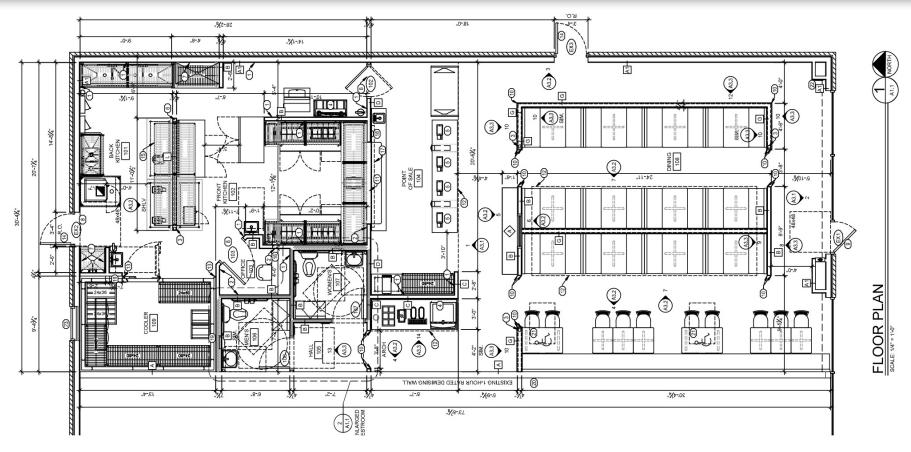

#### 2,400 SF Restaurant Endcap

#### **HIGHLIGHTS**

- Outdoor Patio
- +/- 68 Seats
- Walk-in Cooler
- Two Restrooms
- 14.5 Tons of HVAC
- 400 Amp & 225 Amp Panels
- Grease Inceptor
- Other Restaurant FF&E

2,400 SF Restaurant Endcap

FOR LEASE

www.VeritasRealty.com

2,400 SF Restaurant Endcap

SITE PLAN

| Suite       | Tenant                   | Square Footage |  |
|-------------|--------------------------|----------------|--|
| Suite A     | Starbucks                | 1,540 SF       |  |
| Suite B     | Bucceto's Pizza          | 2,400 SF       |  |
| Suite C     | Great Clips              | 1,050 SF       |  |
| Suite D     | The Butcher's Smokehouse | 1,400 SF       |  |
| Suite E     | Butcher's Block          | 2,250 SF       |  |
| Suite G     | US Military              | 3,975 SF       |  |
| Suite H & J | Sun Tan City             | 2,951 SF       |  |
| Suite K     | AVAILABLE                | 2,400 SF       |  |
| TOTAL GLA   |                          | 17,966 SF      |  |