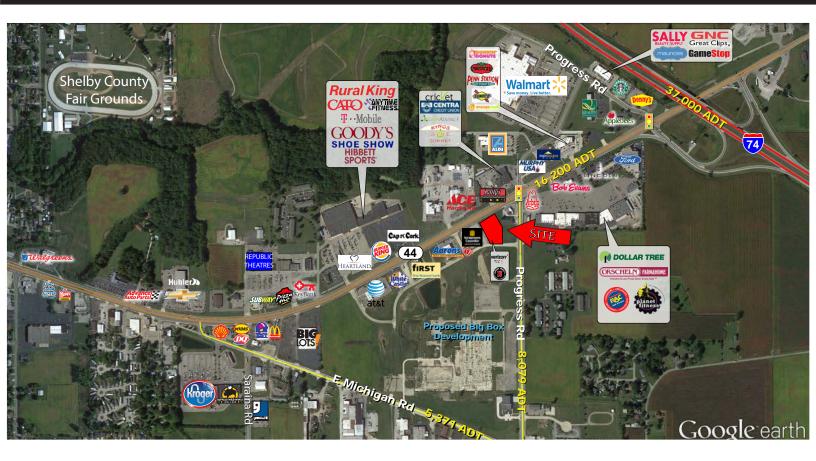

### **Property Highlights:**

- 5,920 SF outlot retail shops building
- First class construction
- Across intersection from Wal-Mart SuperCenter
- Highly visible & easily accessible to SR 44 (16,200 ADT) and Interstate 74 (37,000 ADT)
- Large trade area with regional drawing power
- Shelbyville is county seat of Shelby County
- Nearby retailers include Wal-Mart, Kroger, Goody's, Starbucks, Dollar Tree, and more

#### STATE ROAD 44