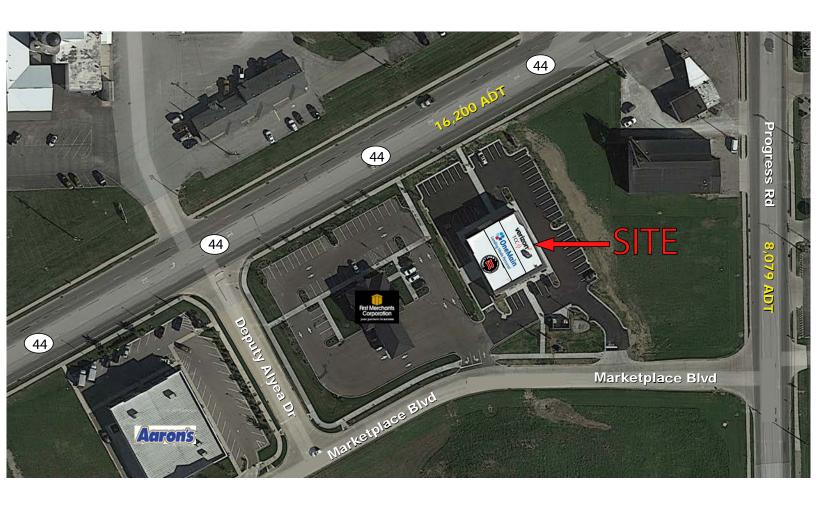

### **Property Highlights:**

- 5,920 SF outlot retail shops building
- First class construction
- Across intersection from Wal-Mart SuperCenter
- Highly visible & easily accessible to SR 44 (16,200 ADT) and Interstate 74 (37,000 ADT)
- Large trade area with regional drawing power
- Shelbyville is county seat of Shelby County
- Nearby retailers include Wal-Mart, Kroger, Goody's, Starbucks, Dollar Tree, and more