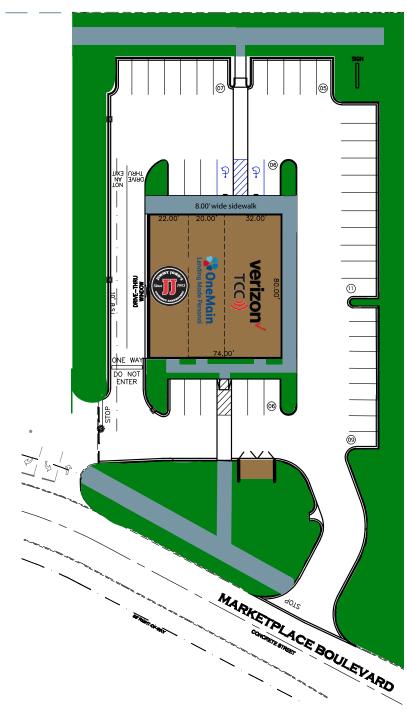

### Site Plan

| Suite   | Tenant                | Width | Depth | Size                 |
|---------|-----------------------|-------|-------|----------------------|
| Α       | Verizon Wireless, TCC | 32'   | 80'   | 2,560 SF<br>1,600 SF |
| В       | OneMain Financial     | 20'   | 80'   | 1,600 SF             |
| C       | Jimmy John's          | 22'   | 80'   | 1,760 SF             |
| Total G | GLA                   | 74'   | 80'   | 5,920 SF             |

#### STATE ROAD 44