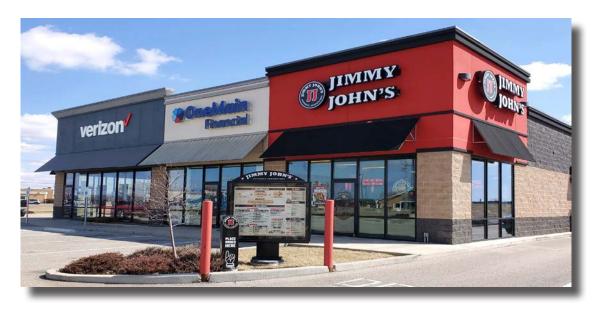

### Site Plan

| Suite   | Tenant                | Width | Depth | Size                 |
|---------|-----------------------|-------|-------|----------------------|
| Α       | Verizon Wireless, TCC | 32'   | 80'   | 2,560 SF<br>1,600 SF |
| В       | OneMain Financial     | 20'   | 80'   | 1,600 SF             |
| C       | Jimmy John's          | 22'   | 80'   | 1,760 SF             |
| Total G | GLA                   | 74'   | 80'   | 5,920 SF             |