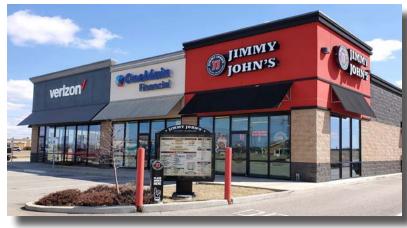

### Site Plan

| Suite   | Tenant                | Width | Depth | Size                 |
|---------|-----------------------|-------|-------|----------------------|
| Α       | Verizon Wireless, TCC | 32'   | 80'   | 2,560 SF<br>1,600 SF |
| В       | OneMain Financial     | 20'   | 80'   | 1,600 SF             |
| C       | Jimmy John's          | 22'   | 80'   | 1,760 SF             |
| Total G | GLA                   | 74'   | 80'   | 5,920 SF             |