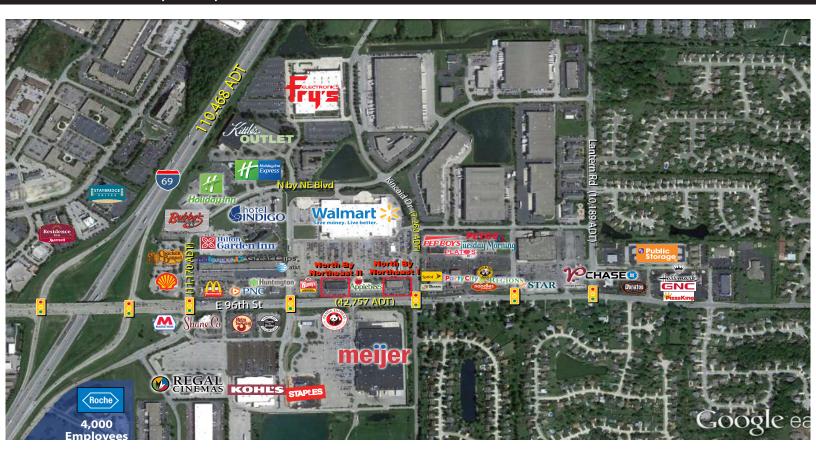

## North By Northeast I & II 1,440 SF Available

8210 & 8350 E 96th St, Fishers, IN 46037

## **Property Highlights:**

- Situated as outlots to Wal-Mart Supercenter
- Multiple access points from E 96th St and Kincaid Dr
- Great visibility with exposure to over 50,000 vehicles per day
- Strong daytime population and affluent demographic
- Excellent trade area with national retailers that include Meijer, Wal-Mart, Kohl's, Fry's, Staples, and more