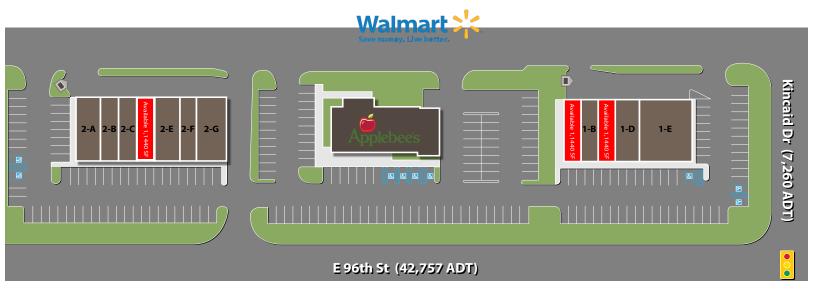

## North By Northeast I & II 1,440 SF Available

8210 & 8350 E 96th St, Fishers, IN 46037

| North By Northeast II |                                       |           | North By Northeast I |                                        |           |
|-----------------------|---------------------------------------|-----------|----------------------|----------------------------------------|-----------|
| Suite                 | Tenant                                | Size      | Suite                | Tenant                                 | Size      |
| 2-A                   | T-Mobile                              | 1,800 SF  | 1-A                  | Available (Former Restaurant)          | 1,440 SF  |
| 2-B                   | Elegant Nails                         | 1,440 SF  | 1-B                  | Yats                                   | 1,440 SF  |
| 2-C                   | Bob's Master Safe & Lock              | 1,440 SF  | 1-C                  | Available                              | 1,440 SF  |
| 2-D                   | Available                             | 1,440 SF  | 1-D                  | Cellular Connection (Verizon Wireless) | 1,936 SF  |
| 2-E                   | Qdoba Mexican Grill                   | 2,160 SF  | 1-E                  | 21st Amendment                         | 4,075 SF  |
| 2-F                   | Smoothie King                         | 1,440 SF  |                      |                                        |           |
| 2-G                   | Jimmy John's                          | 2,520 SF  |                      |                                        |           |
| Total GLA             | \ \ \ \ \ \ \ \ \ \ \ \ \ \ \ \ \ \ \ | 12,240 SF | Total GLA            |                                        | 10,331 SF |