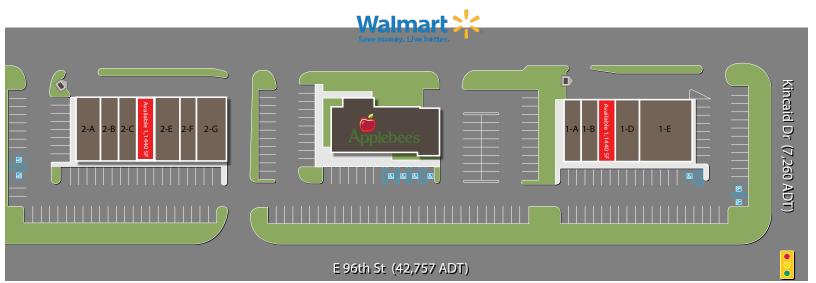

### 8210 & 8350 E 96th St, Fishers, IN 46037

| North By Northeast II |                          |           | North By Northeast I |                                        |           |
|-----------------------|--------------------------|-----------|----------------------|----------------------------------------|-----------|
| Suite                 | Tenant                   | Size      | Suite                | Tenant                                 | Size      |
| 2-A                   | T-Mobile                 | 1,800 SF  | 1-A                  | Green District                         | 1,440 SF  |
| <b>2-B</b>            | Elegant Nails            | 1,440 SF  | 1-B                  | Yats                                   | 1,440 SF  |
| 2-C                   | Bob's Master Safe & Lock | 1,440 SF  | 1-C                  | Available                              | 1,440 SF  |
| <b>2-D</b>            | Available                | 1,440 SF  | 1-D                  | Cellular Connection (Verizon Wireless) | 1,936 SF  |
| 2-Е                   | Qdoba Mexican Grill      | 2,160 SF  | 1-E                  | 21st Amendment                         | 4,075 SF  |
| 2-F                   | Smoothie King            | 1,440 SF  |                      |                                        | -         |
| 2-G                   | Jimmy John's             | 2,520 SF  |                      |                                        |           |
| Total GLA             | ·                        | 12,240 SF | Total GLA            | ·                                      | 10,331 SF |