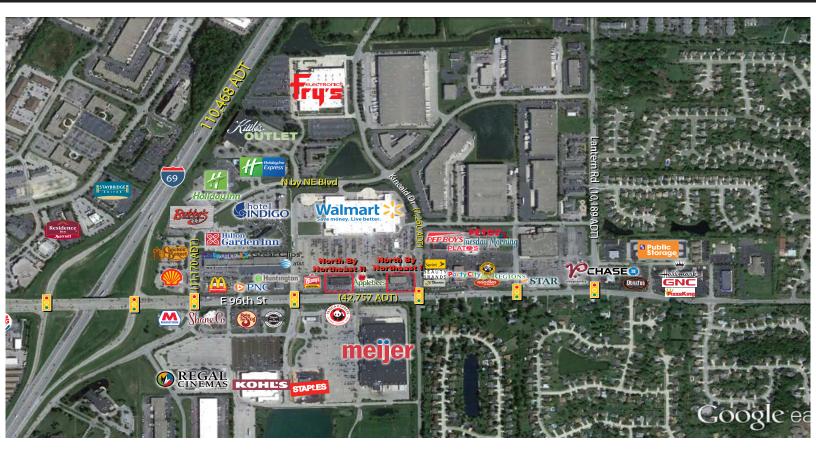

### 8210 & 8350 E 96th St, Fishers, IN 46037

### **Property Highlights:**

- Situated as outlots to Wal-Mart Supercenter
- Multiple access points from E 96th St and Kincaid Dr
- Great visibility with exposure to over 50,000 vehicles per day
- Strong daytime population and affluent demographic
- Excellent trade area with national retailers that include Meijer, Wal-Mart, Kohl's, Fry's, Staples, and more