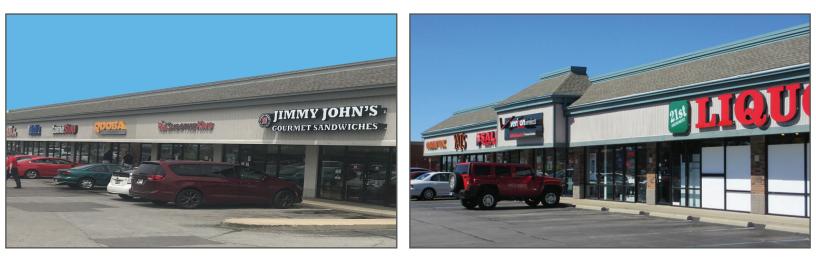

### 8210 & 8350 E 96th St, Fishers, IN 46037

| North By Northeast II |                          |           | North By Northeast I |                                        |           |
|-----------------------|--------------------------|-----------|----------------------|----------------------------------------|-----------|
| Suite                 | Tenant                   | Size      | Suite                | Tenant                                 | Size      |
| 2-A                   | T-Mobile                 | 1,800 SF  | 1-A                  | Green District                         | 1,440 SF  |
| <b>2-B</b>            | Elegant Nails            | 1,440 SF  | 1-B                  | Yats                                   | 1,440 SF  |
| 2-C                   | Bob's Master Safe & Lock | 1,440 SF  | 1-C                  | Available                              | 1,440 SF  |
| <b>2-D</b>            | Available                | 1,440 SF  | 1-D                  | Cellular Connection (Verizon Wireless) | 1,936 SF  |
| 2-Е                   | Qdoba Mexican Grill      | 2,160 SF  | 1-E                  | 21st Amendment                         | 4,075 SF  |
| 2-F                   | Smoothie King            | 1,440 SF  |                      |                                        | -         |
| 2-G                   | Jimmy John's             | 2,520 SF  |                      |                                        |           |
| Total GLA             | ·                        | 12,240 SF | Total GLA            | ·                                      | 10,331 SF |