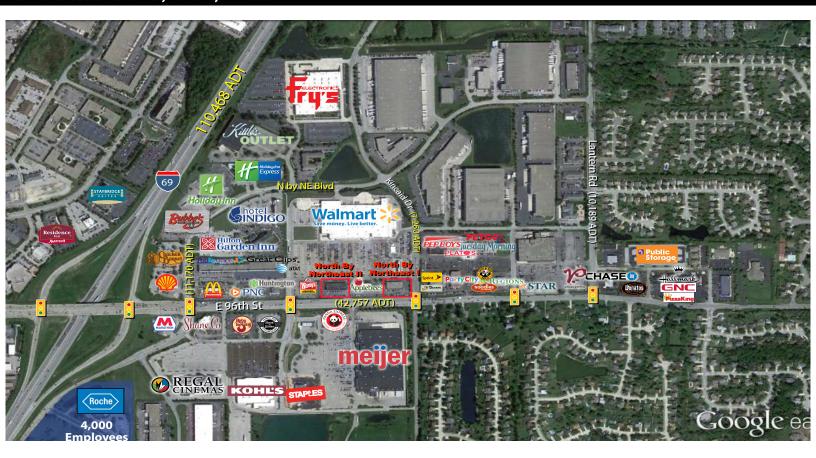

## North By Northeast I & II **FULLY LEASED**

8210 & 8350 E 96th St, Fishers, IN 46037

## **Property Highlights:**

- Situated as outlots to Wal-Mart Supercenter
- Multiple access points from E 96th St and Kincaid Dr
- Great visibility with exposure to over 50,000 vehicles per day
- Strong daytime population and affluent demographic
- Excellent trade area with national retailers that include Meijer, Wal-Mart, Kohl's, Fry's, Staples, and more