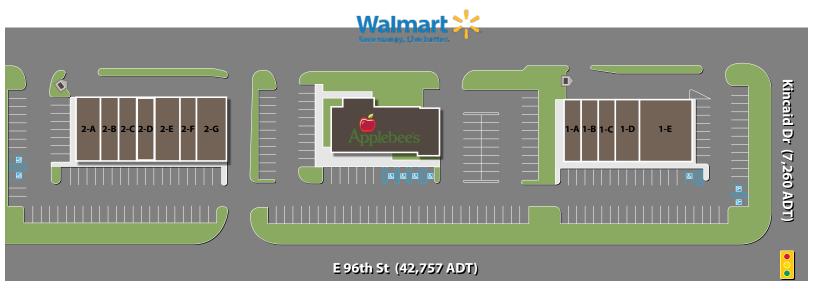

## 8210 & 8350 E 96th St, Fishers, IN 46037

| North By Northeast II |                     |           | North By Northeast I |                                        |           |
|-----------------------|---------------------|-----------|----------------------|----------------------------------------|-----------|
| Suite                 | Tenant              | Size      | Suite                | Tenant                                 | Size      |
| 2-A                   | T-Mobile            | 1,800 SF  | 1-A                  | Sushi Eight                            | 1,440 SF  |
| 2-B                   | Elegant Nails       | 1,440 SF  | 1-B                  | Yats                                   | 1,440 SF  |
| 2-C                   | Eyemart Express     | 1,440 SF  | 1-C                  | Sports Clips                           | 1,440 SF  |
| 2-D                   | Eyemart Express     | 1,440 SF  | 1-D                  | Cellular Connection (Verizon Wireless) | 1,936 SF  |
| 2-E                   | Qdoba Mexican Grill | 2,160 SF  | 1-E                  | 21st Amendment                         | 4,075 SF  |
| 2-F                   | Smoothie King       | 1,440 SF  |                      |                                        |           |
| 2-G                   | Jimmy John's        | 2,520 SF  |                      |                                        |           |
| Total GLA             | ·<br>\              | 12,240 SF | Total GLA            |                                        | 10,331 SF |