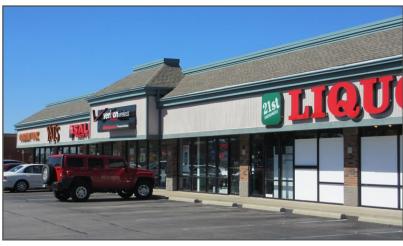

## 8210 & 8350 E 96th St, Fishers, IN 46037

| North By Northeast II |                     |           | North By Northeast I |                                        |           |
|-----------------------|---------------------|-----------|----------------------|----------------------------------------|-----------|
| Suite                 | Tenant              | Size      | Suite                | Tenant                                 | Size      |
| 2-A                   | T-Mobile            | 1,800 SF  | 1-A                  | Sushi Eight                            | 1,440 SF  |
| 2-B                   | Elegant Nails       | 1,440 SF  | 1-B                  | Yats                                   | 1,440 SF  |
| 2-C                   | Eyemart Express     | 1,440 SF  | 1-C                  | Sports Clips                           | 1,440 SF  |
| 2-D                   | Eyemart Express     | 1,440 SF  | 1-D                  | Cellular Connection (Verizon Wireless) | 1,936 SF  |
| 2-E                   | Qdoba Mexican Grill | 2,160 SF  | 1-E                  | 21st Amendment                         | 4,075 SF  |
| 2-F                   | Smoothie King       | 1,440 SF  |                      |                                        |           |
| 2-G                   | Jimmy John's        | 2,520 SF  |                      |                                        |           |
| Total GLA             | ·<br>\              | 12,240 SF | Total GLA            |                                        | 10,331 SF |