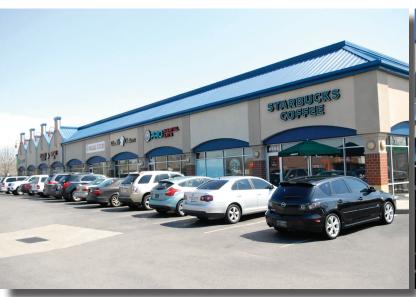

## Pine Creek Shoppes Fully Occupied

8958 E. 96th Street, Fishers, IN 46037





## **Property Highlights:**

- Located just east of Interstate 69 (110,486 ADT)
- Highly visible and easily accessible to E. 96th St. (34,697 ADT)
- Dynamic retail trade area with strong national retailers and populated by an affluent demographic base
- Area retailers include Wal-Mart Supercenter, Meijer, Kohl's, Fry's Electronics, Staples, Regal Cinemas, Kittle's Furniture, as well as large employers that include Roche and Sallie Mae



| Demographics         | 1 mile    | 3mile     | 5 mile    |
|----------------------|-----------|-----------|-----------|
| Estimated Population | 5,938     | 65,709    | 169,665   |
| Est. Avg. HH Income  | \$104,896 | \$108,961 | \$115,802 |

E: PRogozinski@VeritasRealty.com

**Seth Biggerstaff** 





## Pine Creek Shoppes **Fully Occupied**

8958 E