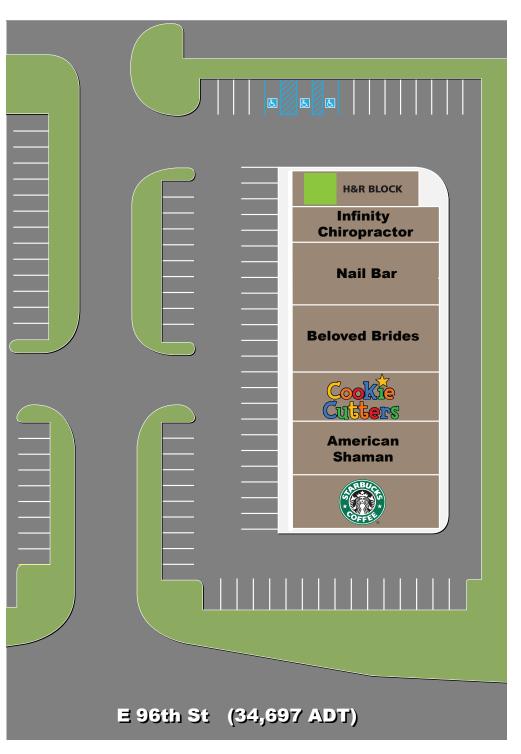

## Pine Creek Shoppes **Fully Occupied**

8958 E. 96th Street, Fishers, IN 46037

| TENANT ROSTER |                       |           |  |
|---------------|-----------------------|-----------|--|
| Suite         | Tenant                | Size      |  |
| 8958          | Starbucks             | 2,400 SF  |  |
| 8962          | American Shaman       | 2,400 SF  |  |
| 8964          | Cookie Cutters        | 2,200 SF  |  |
| 8966          | <b>Beloved Brides</b> | 3,000 SF  |  |
| 8970-8972     | Nail Bar              | 2,800 SF  |  |
| 8974          | Infinity Chiropractor | 1,600 SF  |  |
| 8976          | H&R Block             | 1,400 SF  |  |
| Total GL      | A                     | 15,800 SF |  |