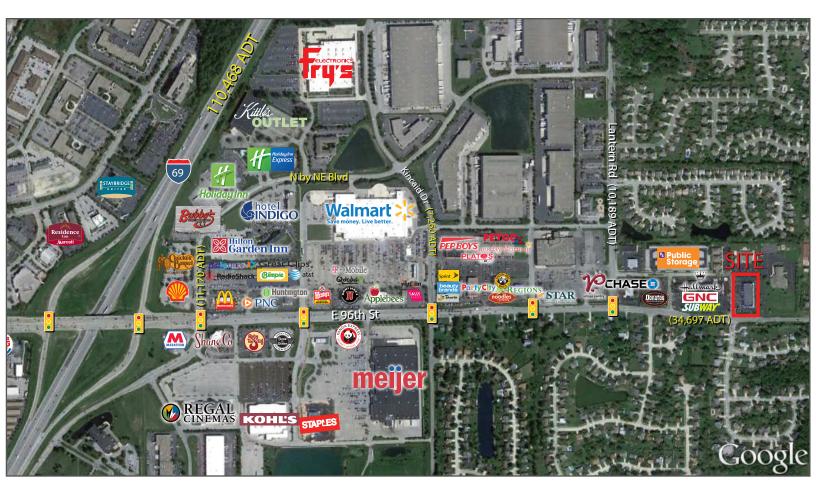

## Pine Creek Shoppes Fully Occupied

8958 E. 96th Street, Fishers, IN 46037

## **Property Highlights:**

- Located just east of Interstate 69 (110,486 ADT)
- Highly visible and easily accessible to E. 96th St. (34,697 ADT)
- Dynamic retail trade area with strong national retailers and populated by an affluent demographic base
- Area retailers include Wal-Mart Supercenter, Meijer, Kohl's, Fry's Electronics, Staples, Regal Cinemas, Kittle's Furniture, as well as large employers that include Roche and Sallie Mae