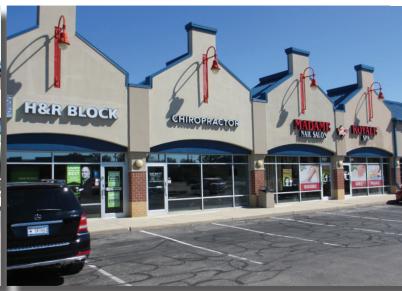

## Pine Creek Shoppes **Fully Occupied**

8958 E. 96th Street, Fishers, IN 46037

| TENANT ROSTER |                       |           |  |
|---------------|-----------------------|-----------|--|
| Suite         | Tenant                | Size      |  |
| 8958          | Starbucks             | 2,400 SF  |  |
| 8962          | American Shaman       | 2,400 SF  |  |
| 8964          | Cookie Cutters        | 2,200 SF  |  |
| 8966          | <b>Beloved Brides</b> | 3,000 SF  |  |
| 8970-8972     | Nail Bar              | 2,800 SF  |  |
| 8974          | Infinity Chiropractor | 1,600 SF  |  |
| 8976          | H&R Block             | 1,400 SF  |  |
| Total GL      | A                     | 15,800 SF |  |