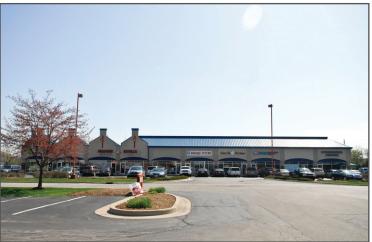

## Pine Creek Shoppes Fully Occupied

8958 E. 96th Street, Fishers, IN 46037

## Pine Creek Shoppes **Fully Occupied**

8958 E. 96th Street, Fishers, IN 46037

| TENANT ROSTER |                       |           |  |
|---------------|-----------------------|-----------|--|
| Suite         | Tenant                | Size      |  |
| 8958          | Starbucks             | 2,400 SF  |  |
| 8962          | American Shaman       | 2,400 SF  |  |
| 8964          | Cookie Cutters        | 2,200 SF  |  |
| 8966          | <b>Beloved Brides</b> | 3,000 SF  |  |
| 8970-8972     | Nail Bar              | 2,800 SF  |  |
| 8974          | Infinity Chiropractor | 1,600 SF  |  |
| 8976          | H&R Block             | 1,400 SF  |  |
| Total GL      | A                     | 15,800 SF |  |