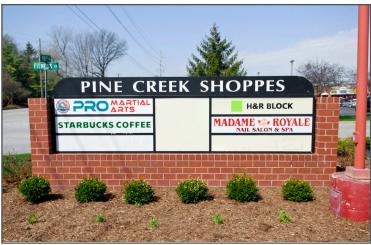

## Pine Creek Shoppes **Fully Occupied**

8958 E. 96th Street, Fishers, IN 46037

## **Property Highlights:**

- Located just east of Interstate 69 (110,486 ADT)
- Highly visible and easily accessible to E. 96th St. (34,697 ADT)
- Dynamic retail trade area with strong national retailers and populated by an affluent demographic base
- Area retailers include Wal-Mart Supercenter, Meijer, Kohl's, Fry's Electronics, Staples, Regal Cinemas, Kittle's Furniture, as well as large employers that include Roche and Sallie Mae