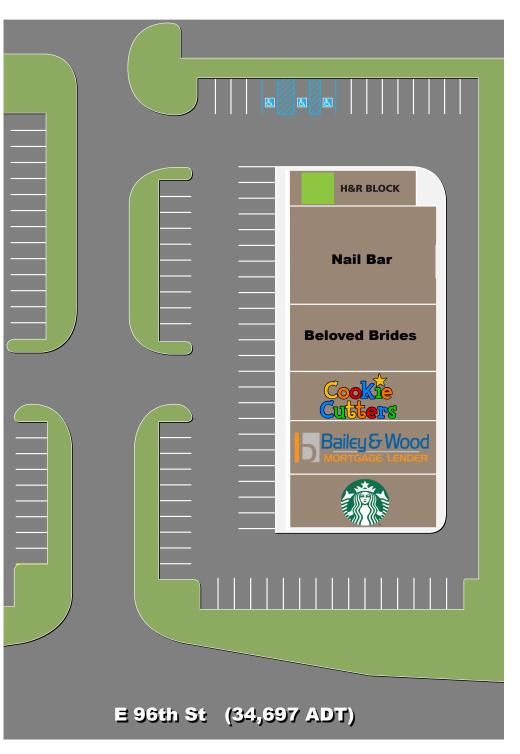

## Pine Creek Shoppes **Fully Occupied**

8958 E. 96th Street, Fishers, IN 46037

| TENANT ROSTER |                                                                    |                                                                                                                                     |  |  |
|---------------|--------------------------------------------------------------------|-------------------------------------------------------------------------------------------------------------------------------------|--|--|
| Suite         | Tenant                                                             | Size                                                                                                                                |  |  |
| 8958          | Starbucks                                                          | 2,400 SF                                                                                                                            |  |  |
| 8962          | Bailey & Wood Financial Group                                      | 2,400 SF                                                                                                                            |  |  |
| 8964          | Cookie Cutters                                                     | 2,200 SF                                                                                                                            |  |  |
| 8966          | Beloved Brides                                                     | 3,000 SF                                                                                                                            |  |  |
| 8970-8972     | Nail Bar                                                           | 2,800 SF                                                                                                                            |  |  |
| 8974          | Nail Bar                                                           | 1,600 SF                                                                                                                            |  |  |
| 8976          | H&R Block                                                          | 1,400 SF                                                                                                                            |  |  |
| Total GL      | A                                                                  | 15,800 SF                                                                                                                           |  |  |
|               | Suite<br>8958<br>8962<br>8964<br>8966<br>8970-8972<br>8974<br>8976 | Suite Tenant  8958 Starbucks  8962 Bailey & Wood Financial Group  Cookie Cutters  8966 Beloved Brides  8970-8972 Nail Bar  Nail Bar |  |  |