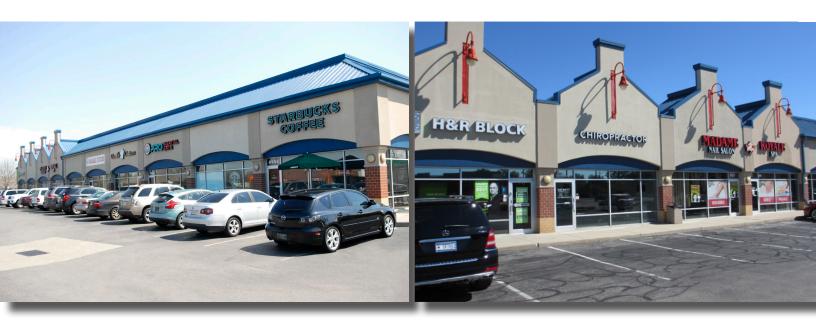

## Pine Creek Shoppes **Fully Occupied**

8958 E. 96th Street, Fishers, IN 46037

## Pine Creek Shoppes **Fully Occupied**

8958 E. 96th Street, Fishers, IN 46037

| TENANT ROSTER |                                                                    |                                                                                                                                     |  |  |
|---------------|--------------------------------------------------------------------|-------------------------------------------------------------------------------------------------------------------------------------|--|--|
| Suite         | Tenant                                                             | Size                                                                                                                                |  |  |
| 8958          | Starbucks                                                          | 2,400 SF                                                                                                                            |  |  |
| 8962          | Bailey & Wood Financial Group                                      | 2,400 SF                                                                                                                            |  |  |
| 8964          | Cookie Cutters                                                     | 2,200 SF                                                                                                                            |  |  |
| 8966          | Beloved Brides                                                     | 3,000 SF                                                                                                                            |  |  |
| 8970-8972     | Nail Bar                                                           | 2,800 SF                                                                                                                            |  |  |
| 8974          | Nail Bar                                                           | 1,600 SF                                                                                                                            |  |  |
| 8976          | H&R Block                                                          | 1,400 SF                                                                                                                            |  |  |
| Total GL      | A                                                                  | 15,800 SF                                                                                                                           |  |  |
|               | Suite<br>8958<br>8962<br>8964<br>8966<br>8970-8972<br>8974<br>8976 | Suite Tenant  8958 Starbucks  8962 Bailey & Wood Financial Group  Cookie Cutters  8966 Beloved Brides  8970-8972 Nail Bar  Nail Bar |  |  |