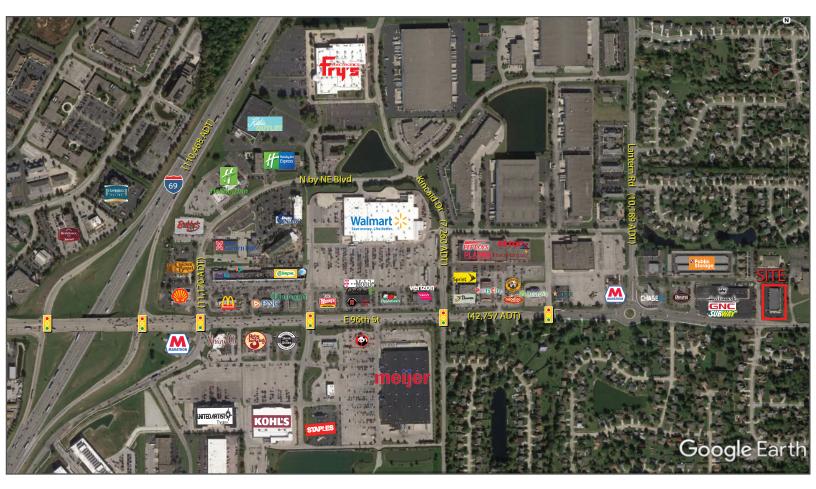

## **Property Highlights:**

- Located just east of Interstate 69 (110,486 ADT)
- Highly visible and easily accessible to E. 96th St. (34,697 ADT)
- Dynamic retail trade area with strong national retailers and populated by an affluent demographic base
- Area retailers include Wal-Mart Supercenter, Meijer, Kohl's, Fry's Electronics, Staples, Regal Cinemas, Kittle's Furniture, as well as large employers that include Roche and Sallie Mae