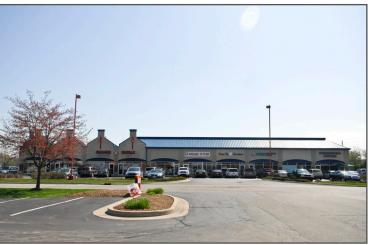

## Pine Creek Shoppes **Fully Occupied**

8958 E. 96th Street, Fishers, IN 46037

## Pine Creek Shoppes **Fully Occupied**

8958 E. 96th Street, Fishers, IN 46037

| TENANT ROSTER |                                                                    |                                                                                                                                     |  |  |
|---------------|--------------------------------------------------------------------|-------------------------------------------------------------------------------------------------------------------------------------|--|--|
| Suite         | Tenant                                                             | Size                                                                                                                                |  |  |
| 8958          | Starbucks                                                          | 2,400 SF                                                                                                                            |  |  |
| 8962          | Bailey & Wood Financial Group                                      | 2,400 SF                                                                                                                            |  |  |
| 8964          | Cookie Cutters                                                     | 2,200 SF                                                                                                                            |  |  |
| 8966          | Beloved Brides                                                     | 3,000 SF                                                                                                                            |  |  |
| 8970-8972     | Nail Bar                                                           | 2,800 SF                                                                                                                            |  |  |
| 8974          | Nail Bar                                                           | 1,600 SF                                                                                                                            |  |  |
| 8976          | H&R Block                                                          | 1,400 SF                                                                                                                            |  |  |
| Total GL      | A                                                                  | 15,800 SF                                                                                                                           |  |  |
|               | Suite<br>8958<br>8962<br>8964<br>8966<br>8970-8972<br>8974<br>8976 | Suite Tenant  8958 Starbucks  8962 Bailey & Wood Financial Group  Cookie Cutters  8966 Beloved Brides  8970-8972 Nail Bar  Nail Bar |  |  |