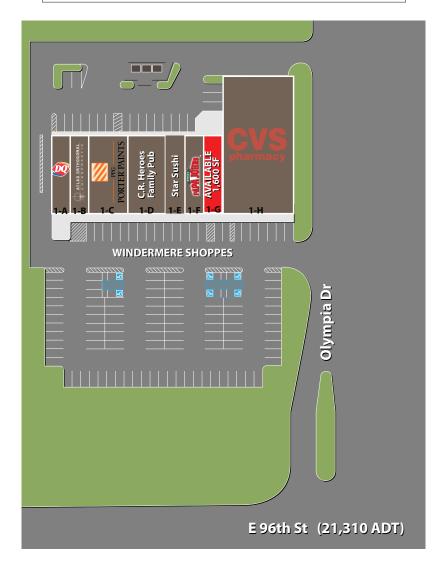

## **Available For Lease**Windermere Shoppes

10562 E 96th St, Fishers, IN 46038

| Windermere Shoppes |                        |           |  |
|--------------------|------------------------|-----------|--|
| Suite              | Tenant                 | Size      |  |
| 1-A                | DairyQueen             | 1,600 SF  |  |
| 1-B                | Atlas Chiropractor     | 1,600 SF  |  |
| 1-C                | Porter Paints          | 3,200 SF  |  |
| 1-D                | C.R. Heroes Family Pub | 3,200 SF  |  |
| 1-E                | Star Sushi             | 1,600 SF  |  |
| 1-F                | Papa John's            | 1,600 SF  |  |
| 1-G                | Available              | 1,600 SF  |  |
| 1-H                | CVS Pharmacy           | 10,722 SF |  |
| Total GLA          |                        | 25,122 SF |  |