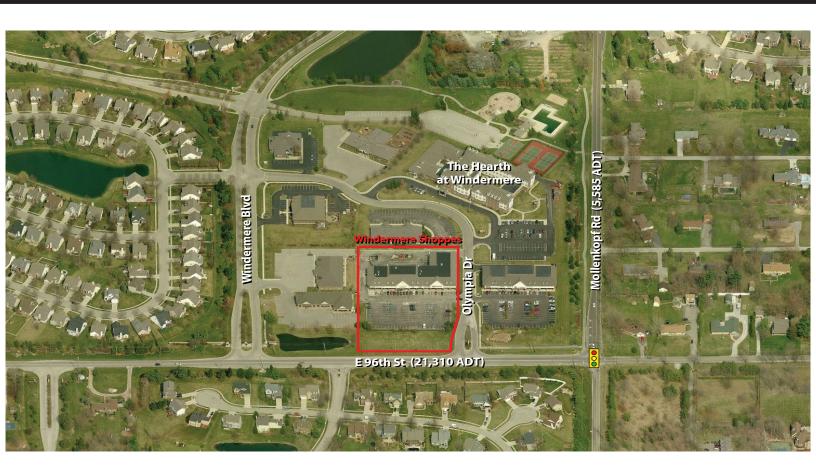

## **Available For Lease**Windermere Shoppes

1,600 SF

10562 E 96th St, Fishers, IN 46038

## **Property Highlights:**

- 1,600 SF available for lease
- Center is ideally located in affluent and densely populated area in Fishers
- Join CVS Pharmacy, Dairy Queen, Papa John's, and more at this excellent neighborhood location
- Offering ample parking and outstanding visibility from 96th Street
- Great opportunity for a restaurant user