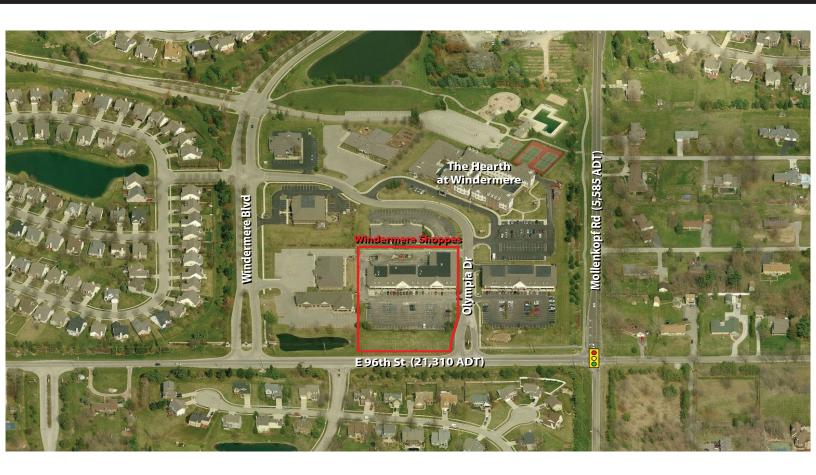

## **Available For Lease**Windermere Shoppes Former Restaurant Space Available

1,600 SF

10562 E 96th St, Fishers, IN 46038

## **Property Highlights:**

- 1,600 SF available for lease
- Center is ideally located in affluent and densely populated area in Fishers
- Join CVS Pharmacy, Dairy Queen, Papa John's, and more at this excellent neighborhood location
- Offering ample parking and outstanding visibility from 96th Street
- Great opportunity for a restaurant user