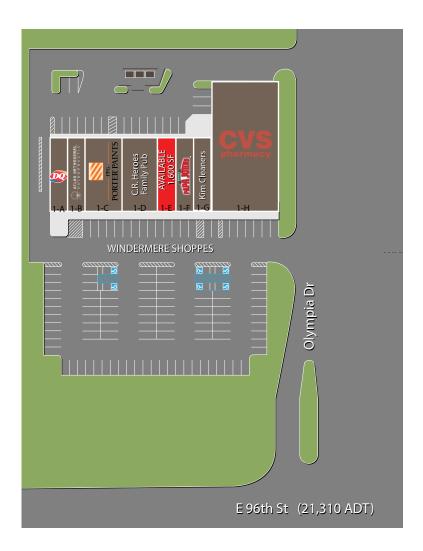

## **Available For Lease**Windermere Shoppes Former Restaurant Space Available

10562 E 96th St, Fishers, IN 46038

| Windermere Shoppes |                        |           |  |
|--------------------|------------------------|-----------|--|
| Suite              | Tenant                 | Size      |  |
| 1-A                | DairyQueen             | 1,600 SF  |  |
| 1-B                | Atlas Chiropractor     | 1,600 SF  |  |
| 1-C                | Porter Paints          | 3,200 SF  |  |
| 1-D                | C.R. Heroes Family Pub | 3,200 SF  |  |
| 1-E                | AVAILABLE              | 1,600 SF  |  |
| 1-F                | Papa John's            | 1,600 SF  |  |
| 1-G                | Kim Cleaners           | 1,600 SF  |  |
| 1-H                | CVS Pharmacy           | 10,722 SF |  |
| Total GLA          |                        | 25,122 SF |  |