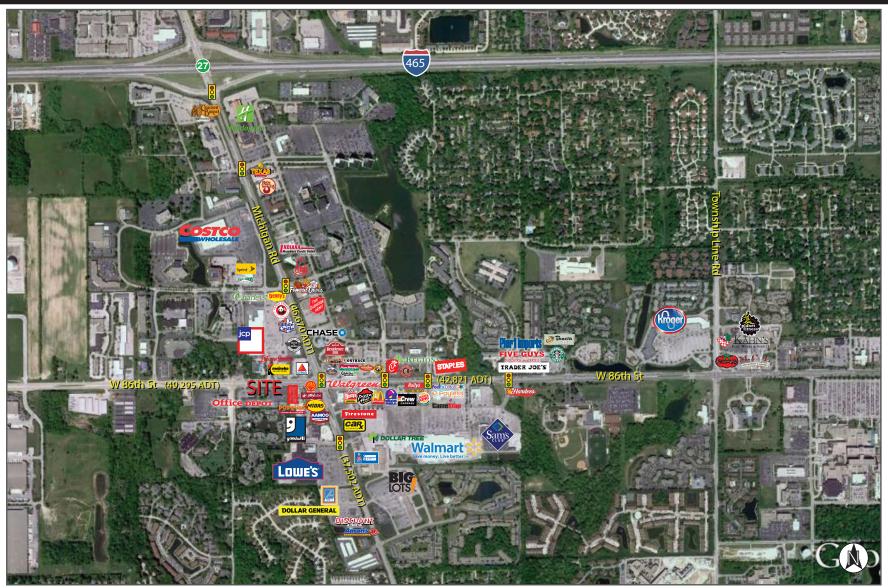

## **Property Highlights:**

- 0.80+/- acre parcel available for sale: 115' wide x 305' deep
- Zoning is C-4 Classification
- Located on the southwest quadrant of W 86th St & Michigan Rd
- Great visibility and exposure to over 95,000 vehicles per day
- Area retailers include Wal-Mart, Sam's Club, Costco, Lowe's, JCPenney, Goodwill, Office Depot, Staples, and more
- Daytime population within one mile radius is over 19, 219