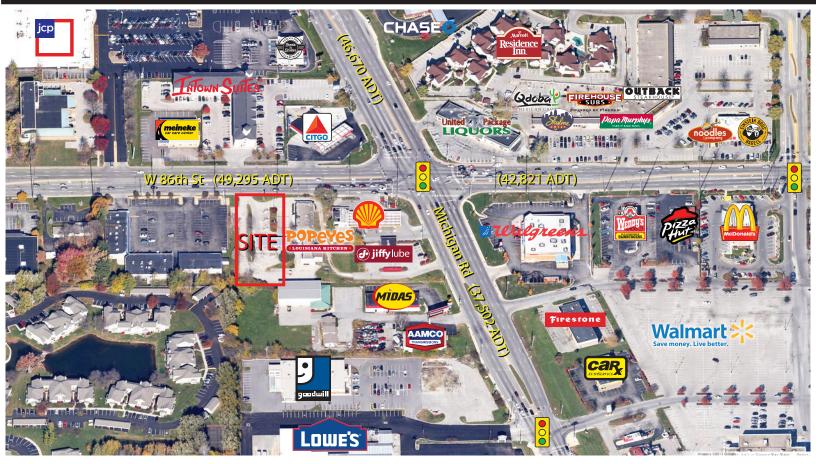

## **Property Highlights:**

- 0.80+/- acre parcel available for sale: 115' wide x 305' deep
- Zoning is C-4 Classification
- Located on the southwest quadrant of W 86th St & Michigan Rd
- Great visibility and exposure to over 95,000 vehicles per day
- Area retailers include Wal-Mart, Sam's Club, Costco, Lowe's, JCPenney, Goodwill, Office Depot, Staples, and more
- Daytime population within one mile radius is over 19, 219