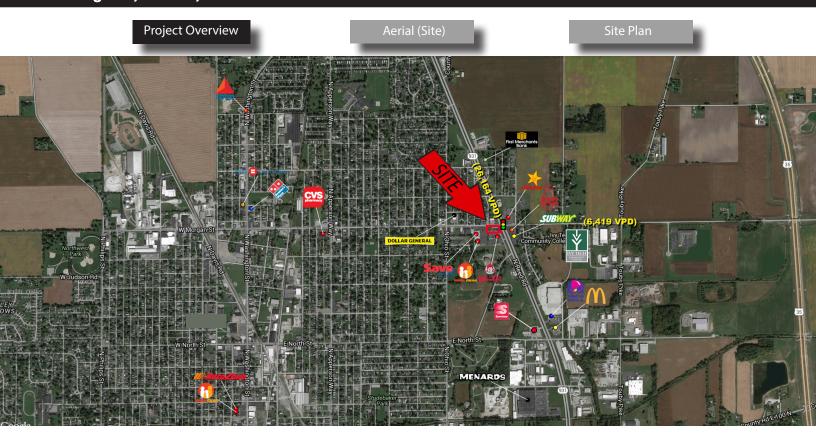

#### **Property Highlights:**

- 1,620 SF available for lease with ample parking and large pylon sign
- Highly visible property located at the SW corner of SR 931 and Morgan St
- Hard corner site that is accessible and exposed to over 32,500 vehicles per day
- Property positioned as an outlot in front of Save-A-Lot and Family Dollar
- Area retailers include: Wendy's, Arby's, Hardee's, Subway, First Farmers Bank, and more

| Demographics                | 3 mile   | 5 mile   | 10 mile  |
|-----------------------------|----------|----------|----------|
| <b>Estimated Population</b> | 31,961   | 56,549   | 88,757   |
| Est. Avg. HH Income         | \$51,419 | \$58,422 | \$66,959 |