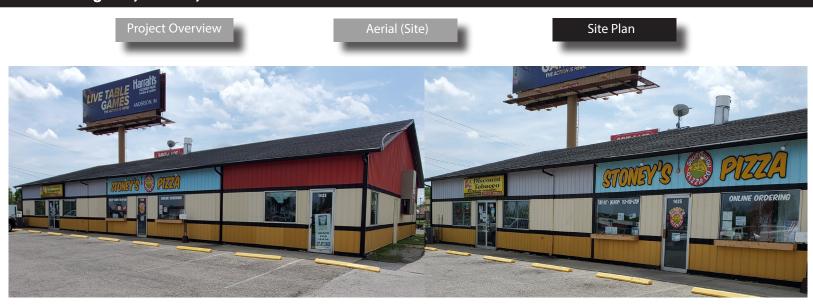

### One Space Remaining: 1,620 SF END CAP Available

1425 E Morgan St, Kokomo, IN 46901

#### Site Plan

| Suite       | <u>Tenant</u>            | Size            | Dimensions      |
|-------------|--------------------------|-----------------|-----------------|
| 1427        | Low Bob's Tobacco        | 2,376 SF        | 44' x 54'       |
| 1425        | Stoney's Sourdough Pizza | 1,188 SF        | 22' x 54'       |
| <u>1423</u> | AVAILABLE                | <u>1,620 SF</u> | <u>30′ x 54</u> |
|             | Total GLA:               | 5,184 SF        | 96' x 54'       |