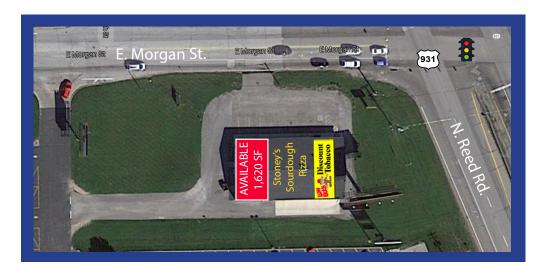

#### One Space Remaining: 1,620 SF END CAP Available

1425 E Morgan St, Kokomo, IN 46901

#### **Property Highlights:**

- 1,620 SF available for lease with ample parking and large pylon sign
- Highly visible property located at the SW corner of SR 931 and Morgan St
- Hard corner site that is accessible and exposed to over 32,500 vehicles per day
- Property positioned as an outlot in front of Save-A-Lot and Family Dollar
- Area retailers include: Wendy's, Arby's, Hardee's, Subway, First Farmers Bank, and more