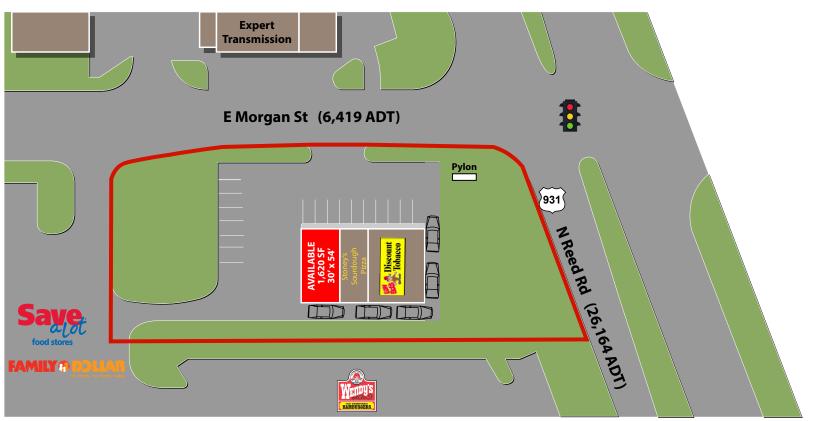

#### **Property Highlights:**

- 1,620 SF available for lease with ample parking and large pylon sign
- Highly visible property located at the SW corner of SR 931 and Morgan St
- Hard corner site that is accessible and exposed to over 32,500 vehicles per day
- Property positioned as an outlot in front of Save-A-Lot and Family Dollar
- Area retailers include: Wendy's, Arby's, Hardee's, Subway, First Farmers Bank, and more

#### Site Plan

| Suite       | <u>Tenant</u>            | Size            | Dimensions      |
|-------------|--------------------------|-----------------|-----------------|
| 1427        | Low Bob's Tobacco        | 2,376 SF        | 44' x 54'       |
| 1425        | Stoney's Sourdough Pizza | 1,188 SF        | 22' x 54'       |
| <u>1423</u> | AVAILABLE                | <u>1,620 SF</u> | <u>30′ x 54</u> |
|             | Total GLA:               | 5,184 SF        | 96' x 54'       |