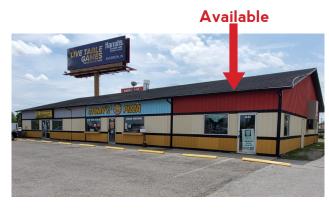

#### One Space Remaining: 1,620 SF END CAP Available

1425 E Morgan St, Kokomo, IN 46901

### One Space Remaining: 1,620 SF END CAP Available

1425 E Morgan St, Kokomo, IN 46901

#### Site Plan

| Suite       | <u>Tenant</u>            | Size            | Dimensions      |
|-------------|--------------------------|-----------------|-----------------|
| 1427        | Low Bob's Tobacco        | 2,376 SF        | 44' x 54'       |
| 1425        | Stoney's Sourdough Pizza | 1,188 SF        | 22' x 54'       |
| <u>1423</u> | AVAILABLE                | <u>1,620 SF</u> | <u>30′ x 54</u> |
|             | Total GLA:               | 5,184 SF        | 96' x 54'       |