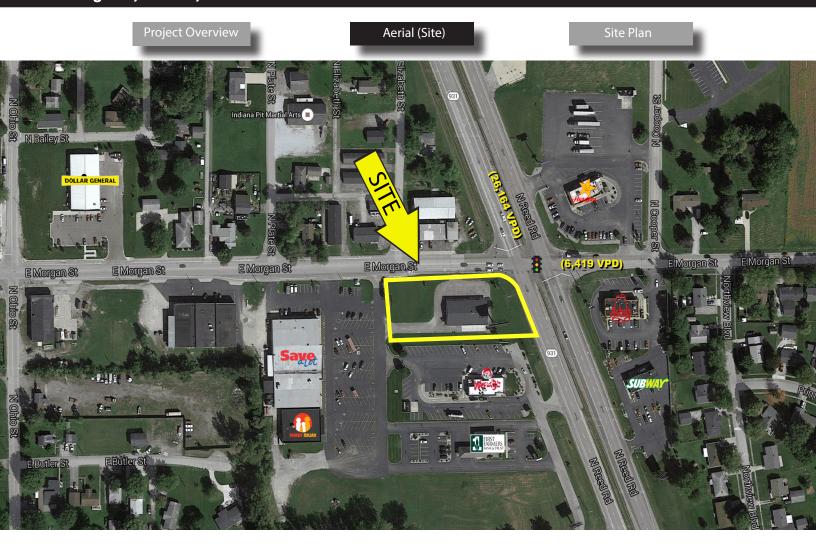

#### **Property Highlights:**

- 1,620 SF available for lease with ample parking and large pylon sign
- Highly visible property located at the SW corner of SR 931 and Morgan St
- Hard corner site that is accessible and exposed to over 32,500 vehicles per day
- Property positioned as an outlot in front of Save-A-Lot and Family Dollar
- Area retailers include: Wendy's, Arby's, Hardee's, Subway, First Farmers Bank, and more

#### Site Plan

| Suite       | <u>Tenant</u>            | Size            | Dimensions      |
|-------------|--------------------------|-----------------|-----------------|
| 1427        | Low Bob's Tobacco        | 2,376 SF        | 44' x 54'       |
| 1425        | Stoney's Sourdough Pizza | 1,188 SF        | 22' x 54'       |
| <u>1423</u> | AVAILABLE                | <u>1,620 SF</u> | <u>30′ x 54</u> |
|             | Total GLA:               | 5,184 SF        | 96' x 54'       |