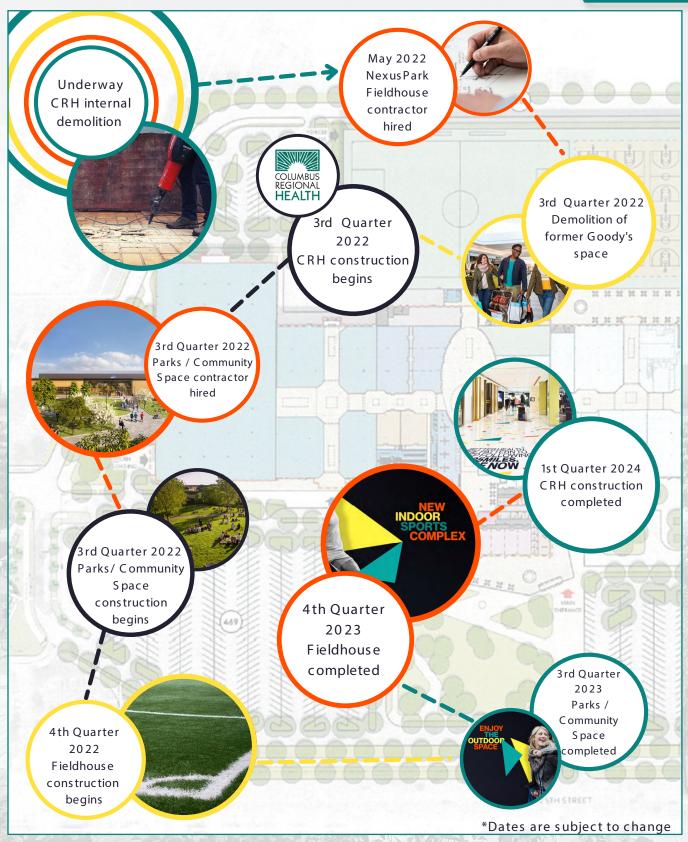

weekends.

| DEMOGRAPHICS           | 3 MILE   | 5 MILE   | 10 MILE  |
|------------------------|----------|----------|----------|
| Population:            | 40,464   | 51,124   | 79,716   |
| Daytime Population:    | 36,464   | 42,961   | 61,186   |
| Households:            | 16,898   | 20,866   | 31,663   |
| Avg. Household Income: | \$75,533 | \$79,518 | \$84,494 |











RETAIL SITE PLAN







PROJECT SITE PLAN

During the construction phase, you can select your optimal location and plan to open in tandem with Columbus Regional Health and/or the Fieldhouse. The mood will be electric for the Grand Opening of both. You will not want to miss the opportunity. These opportunities are certain to invigorate or ignite your bottom line.







MARKET AERIAL







# CONSTRUCTION SCHEDULE







#### INNOVATIVE INVITING INVIGORATING

#### **INNOVATIVE**

All things in one place. Innovative design melds a wellness facility, excercise, rehab center and sports facility into a transformative destination for recreation and tourism alike.

#### **INVITING**

Welcome to the most diverse mixed-use project where health, sports, fun, learning and shopping share a common platform.

#### **INVIGORATING**

Play with the best. Enjoy sports local, regional and national tournaments plus an event center that can host everything from a high school graduation, wedding or a regional business expo. The options are endless.



**For More Information Contact:** 

**Patricia Tesluk** 

E: Ptesluk@ccim.net T: 317-789-8181

Information within this brochure has been obtained from sources believed reli