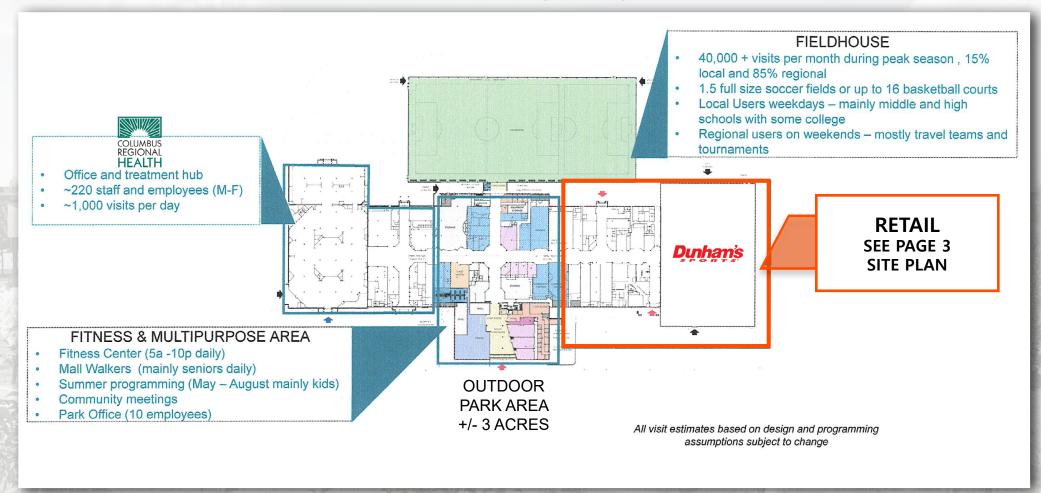

customers every week day and 10,000 visitors on the weekends.

| DEMOGRAPHICS           | 3 MILE   | 5 MILE   | 10 MILE  |
|------------------------|----------|----------|----------|
| Population:            | 40,464   | 51,124   | 79,716   |
| Daytime Population:    | 36,464   | 42,961   | 61,186   |
| Households:            | 16,898   | 20,866   | 31,663   |
| Avg. Household Income: | \$75,533 | \$79,518 | \$84,494 |











RETAIL SITE PLAN







PROJECT SITE PLAN

During the construction phase, you can select your optimal location and plan to open in tandem with Columbus Regional Health and/or the Fieldhouse. The mood will be electric for the Grand Opening of both. You will not want to miss the opportunity. These opportunities are certain to invigorate or ignite your bottom line.







MARKET AERIAL







# CONSTRUCTION SCHEDULE







#### INNOVATIVE INVITING INVIGORATING

#### **INNOVATIVE**

All things in one place. Innovative design melds a wellness facility, excercise, rehab center and sports facility into a transformative destination for recreation and tourism alike.

#### **INVITING**

Welcome to the most diverse mixed-use project where health, sports, fun, learning and shopping share a common platform.

#### **INVIGORATING**

Play with the best. Enjoy sports local, regional and national tournaments plus an event center that can host everything from a high school graduation, wedding or a regional business expo. The options are endless.



**For More Information Contact:** 

**Patricia Tesluk** 

E: Ptesluk@ccim.net T: 317-789-8181

Information within this b