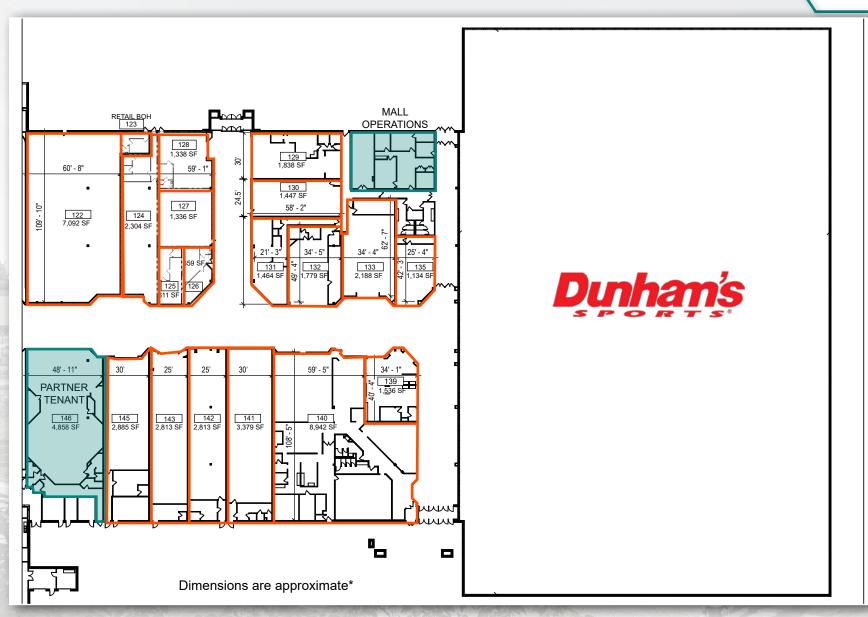

RETAIL SITE PLAN

PROJECT SITE PLAN

During the construction phase, you can select your optimal location and plan to open in tandem with Columbus Regional Health and/or the Fieldhouse. The mood will be electric for the Grand Opening of both. You will not want to miss the opportunity. These opportunities are certain to invigorate or ignite your bottom line.