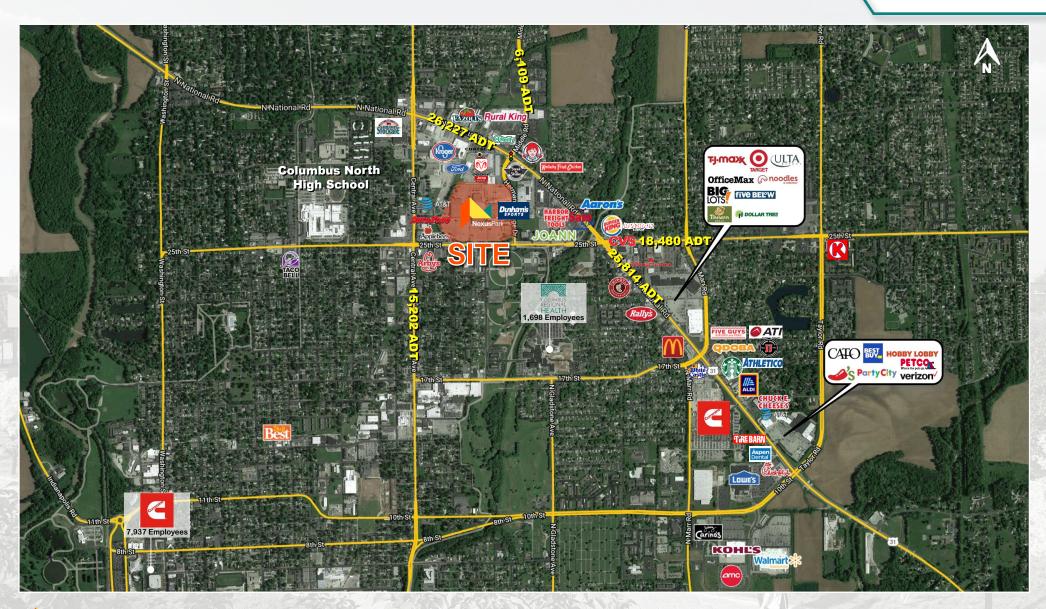

day and 10,000 visitors on the weekends.

| DEMOGRAPHICS           | 3 MILE   | 5 MILE   | 10 MILE  |
|------------------------|----------|----------|----------|
| Population:            | 40,464   | 51,124   | 79,716   |
| Daytime Population:    | 36,464   | 42,961   | 61,186   |
| Households:            | 16,898   | 20,866   | 31,663   |
| Avg. Household Income: | \$75,533 | \$79,518 | \$84,494 |











RETAIL SITE PLAN







PROJECT SITE PLAN

During the construction phase, you can select your optimal location and plan to open in tandem with Columbus Regional Health and/or the Fieldhouse. The mood will be electric for the Grand Opening of both. You will not want to miss the opportunity. These opportunities are certain to invigorate or ignite your bottom line.







MARKET AERIAL







# CONSTRUCTION SCHEDULE







#### INNOVATIVE INVITING INVIGORATING

#### **INNOVATIVE**

All things in one place. Innovative design melds a wellness facility, excercise, rehab center and sports facility into a transformative destination for recreation and tourism alike.

#### **INVITING**

Welcome to the most diverse mixed-use project where health, sports, fun, learning and shopping share a common platform.

#### **INVIGORATING**

Play with the best. Enjoy sports local, regional and national tournaments plus an event center that can host everything from a high school graduation, wedding or a regional business expo. The options are endless.



**For More Information Contact:** 

**Patricia Tesluk** 

E: Ptesluk@ccim.net T: 317-789-8181

Information within this brochure has been obta