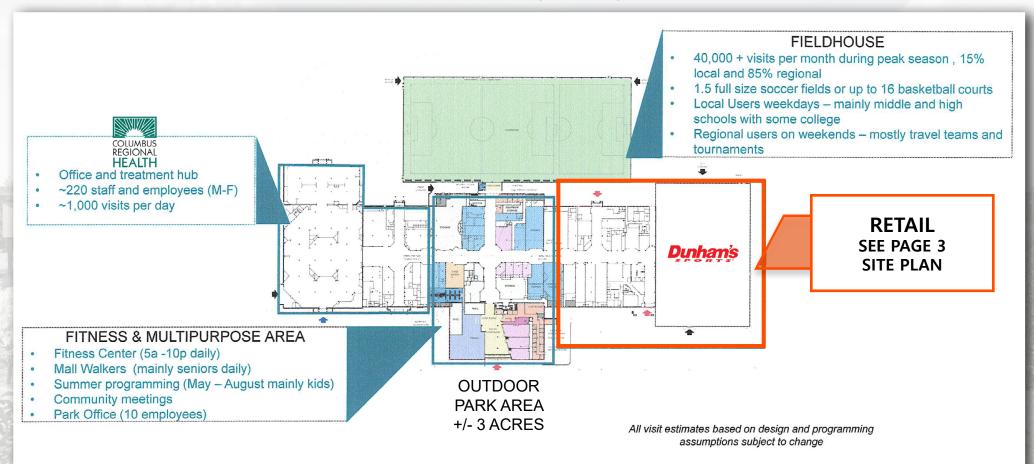

RENDERING 150,000 SF Sports Fieldhouse

RETAIL SITE PLAN

#### PROJECT SITE PLAN

During the construction phase, you can select your optimal location and plan to open in tandem with Columbus Regional Health and/or the Fieldhouse. The mood will be electric for the Grand Opening of both. You will not want to miss the opportunity. These opportunities are certain to invigorate or ignite your bottom line.