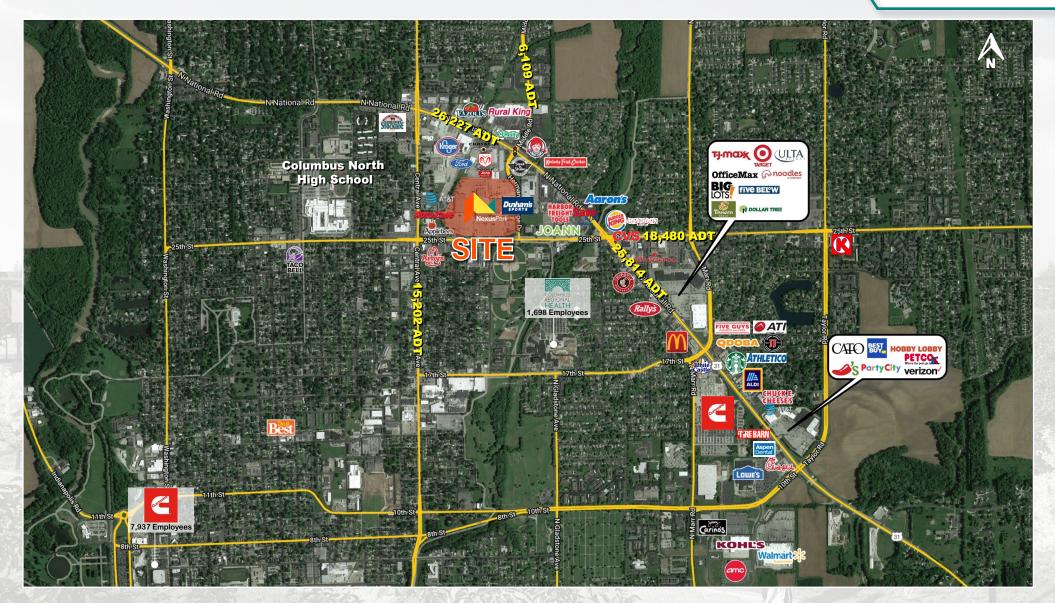

.

| DEMOGRAPHICS           | 3 MILE   | 5 MILE   | 10 MILE  |
|------------------------|----------|----------|----------|
| Population:            | 40,464   | 51,124   | 79,716   |
| Daytime Population:    | 36,464   | 42,961   | 61,186   |
| Households:            | 16,898   | 20,866   | 31,663   |
| Avg. Household Income: | \$75,533 | \$79,518 | \$84,494 |







RENDERING 150,000 SF Sports Fieldhouse





RETAIL SITE PLAN



#### PROJECT SITE PLAN

During the construction phase, you can select your optimal location and plan to open in tandem with Columbus Regional Health and/or the Fieldhouse. The mood will be electric for the Grand Opening of both. You will not want to miss the opportunity. These opportunities are certain to invigorate or ignite your bottom line.





MARKET AERIAL





VERITAS REALTY

#### **CONSTRUCTION SCHEDULE**



**Nexus**Park

# INNOVATIVE INVITING INVIGORATING

#### **INNOVATIVE**

All things in one place. Innovative design melds a wellness facility, excercise, rehab center and sports facility into a transformative destination for recreation and tourism alike.

#### INVITING

Welcome to the most diverse mixed-use project where health, sports, fun, learning and shopping share a common platform.

#### INVIGORATING

Play with the best. Enjoy sports local, regional and national tournaments plus an event center that can host everything from a high school graduation, wedding or a regional business expo. The options are endless.



For More Information Contact:

Patricia Tesluk E: Ptesluk@ccim.net T: 317-789-8181

Information within this brochure has