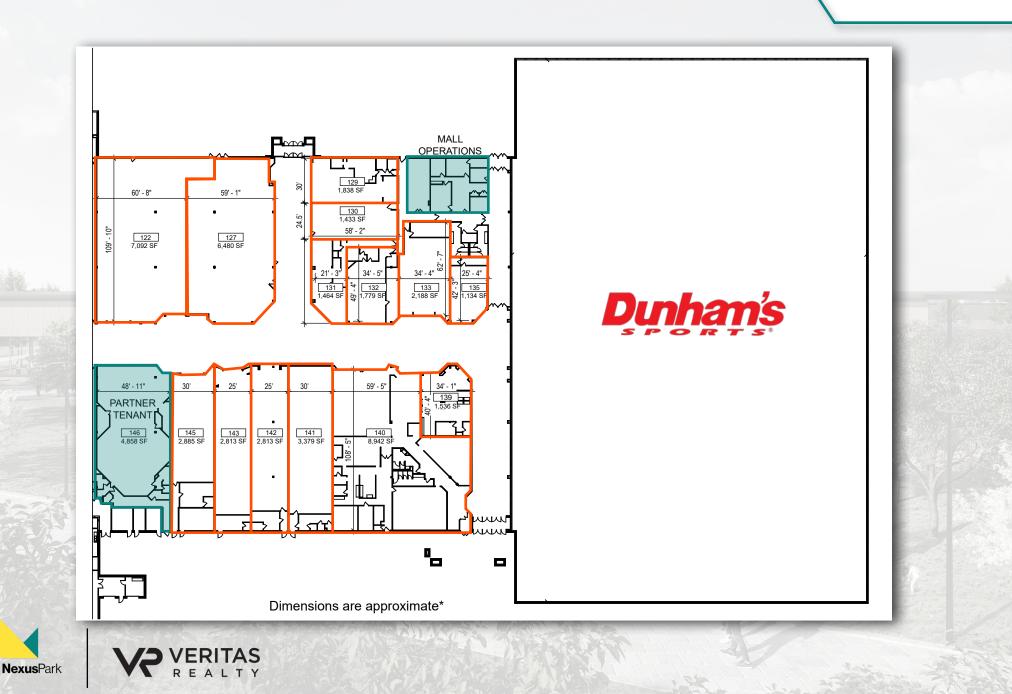

#### PROJECT SITE PLAN

During the construction phase, you can select your optimal location and plan to open in tandem with Columbus Regional Health and/or the Fieldhouse. The mood will be electric for the Grand Opening of both. You will not want to miss the opportunity. These opportunities are certain to invigorate or ignite your bottom line.