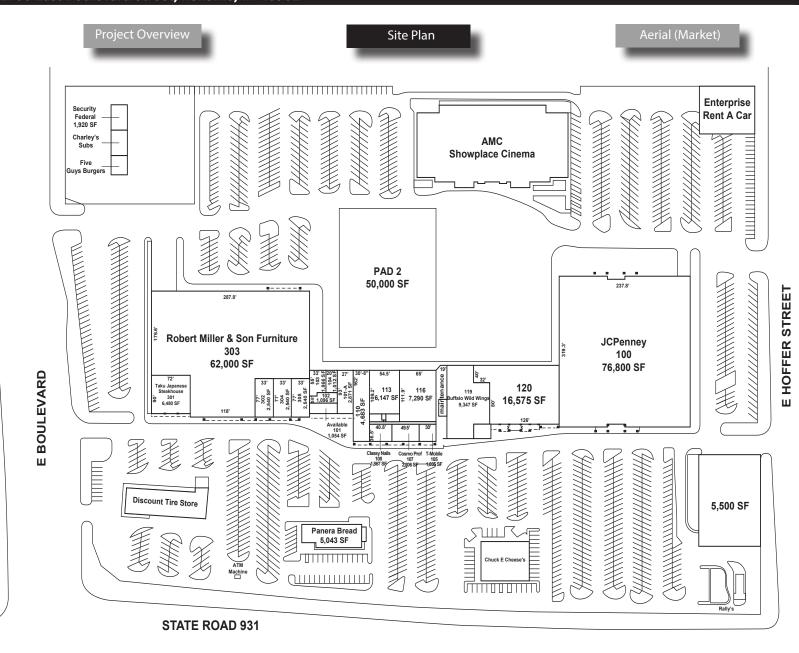

#### **Property Highlights:**

- Kokomo Town Center is a redevelopment at SR-931 & East Boulevard, in the heart of the retail district of Kokomo, IN.
- 2,000 parking spaces, 5 means of ingress & egress at 2 signalized intersections
- National Tenants include: Buffalo Wild Wings, AMC Showplace 12, Chuck E. Cheese's, Panera Bread, T-Mobile, Cosmo Prof, and Discount Tire.
- · Kokomo is known as the "City of Firsts" thanks to its rich automotive heritage & history of technological discoveries.
- In 2018, U.S. Department of Labor named the Kokomo MSA as the 3rd largest employment gain in the U.S. over the last 10 years.
- Nearby employers include Fiat Chrysler (8,000+ employees), General Motors (600 employees), Community Health (1,058 employees), St. Vincent Hospital (850 employees) Haynes International (850 employees), Delphi (600 employees), Aptiv (600 employees).

### Major Tenants:

Total GLA: 332,950 SF

VPD: 35,486

Avg HH Income: \$62,220

Retail Sale Potential: \$1.4 Billion