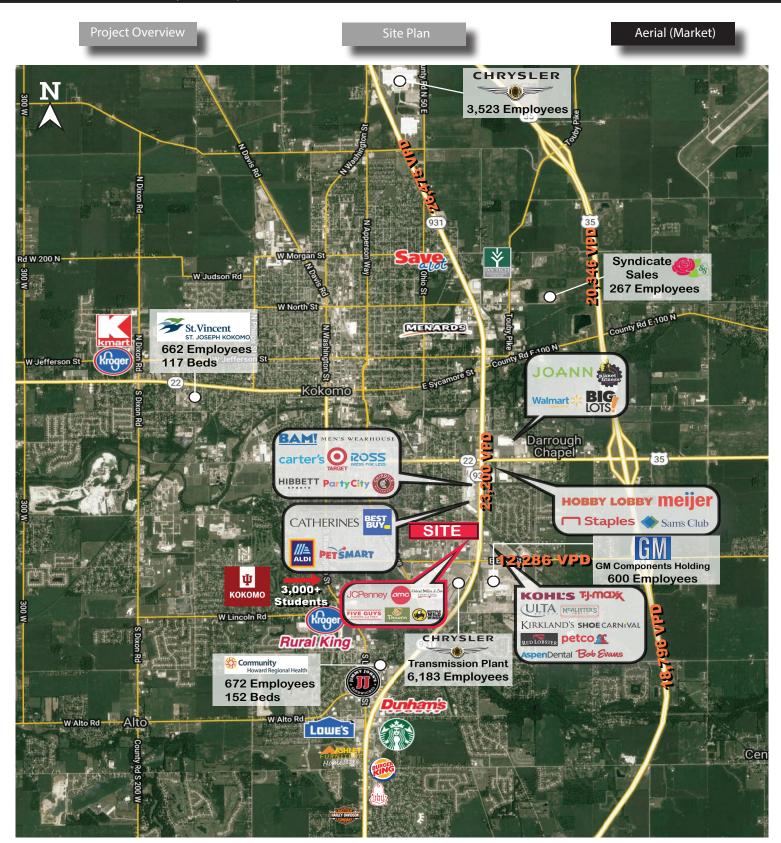

#### **Property Highlights:**

- Kokomo Town Center is a redevelopment at SR-931 & East Boulevard, in the heart of the retail district of Kokomo, IN.
- 2,000 parking spaces, 5 means of ingress & egress at 2 signalized intersections
- National Tenants include: Buffalo Wild Wings, AMC Showplace 12, Chuck E. Cheese's, Panera Bread, T-Mobile, Cosmo Prof, and Discount Tire.
- · Kokomo is known as the "City of Firsts" thanks to its rich automotive heritage & history of technological discoveries.
- In 2018, U.S. Department of Labor named the Kokomo MSA as the 3rd largest employment gain in the U.S. over the last 10 years.
- Nearby employers include Fiat Chrysler (8,000+ employees), General Motors (600 employees), Community Health (1,058 employees), St. Vincent Hospital (850 employees) Haynes International (850 employees), Delphi (600 employees), Aptiv (600 employees).

| Demographics   | 5 Mile   | 10 Mile  | 20 Mile  |
|----------------|----------|----------|----------|
| Population     | 54,510   | 84,242   | 144,195  |
| Households     | 23,254   | 35,298   | 57,629   |
| Avg. HH Income | \$62,220 | \$67,175 | \$69,783 |