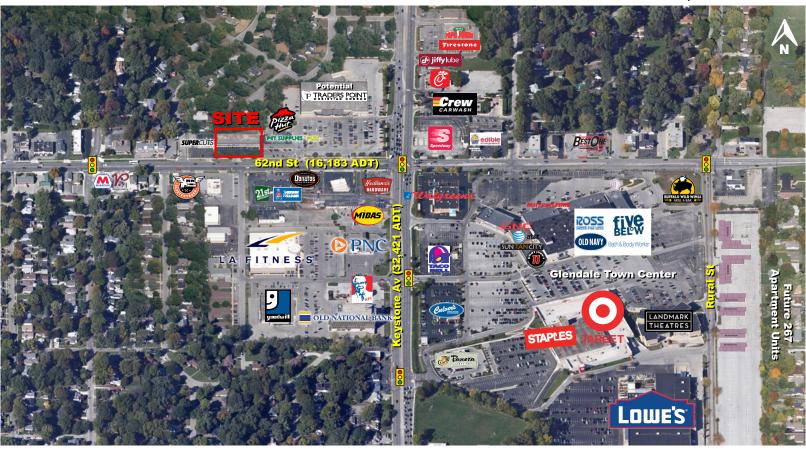

#### PROPERTY HIGHLIGHTS:

- 1,200 SF Available For Lease
- Prime neighborhood retail center in booming Broad Ripple/Glendale trade area
- Multiple points of access from Broad Ripple Ave with excellent visibility
- Strong demographics surrounding with an average household income of \$112,961 within a 3-mile radius
- Situated in high traffic area on Broad Ripple Blvd & Keystone Ave intersection with over 48,600+ cars per day passing
- Surrounding area retailers include Target, Lowe's, Walgreens, Ross, Old Navy, Five Below, Pets Supplies Plus and more

| DEMOGRAPHICS       | 1 MILE   | 3 MILE    | 5 MILE   |
|--------------------|----------|-----------|----------|
| Population:        | 11,604   | 75,165    | 224,325  |
| Average HH Income: | \$90,628 | \$112,961 | \$85,265 |
| Households:        | 5,783    | 34,926    | 99,233   |