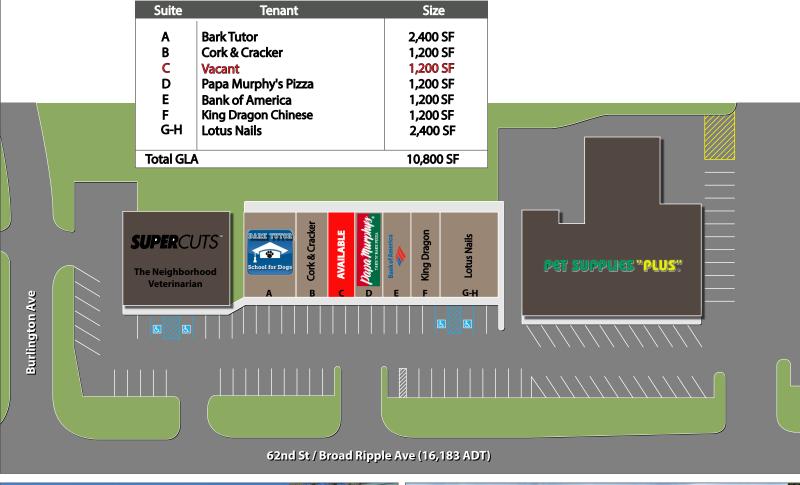

#### PROPERTY HIGHLIGHTS:

- 1,200 SF Available For Lease
- Prime neighborhood retail center in booming Broad Ripple/Glendale trade area
- Multiple points of access from Broad Ripple Ave with excellent visibility
- Strong demographics surrounding with an average household income of \$112,961 within a 3-mile radius
- Situated in high traffic area on Broad Ripple Blvd & Keystone Ave intersection with over 48,600+ cars per day passing
- Surrounding area retailers include Target, Lowe's, Walgreens, Ross, Old Navy, Five Below, Pets Supplies Plus and more