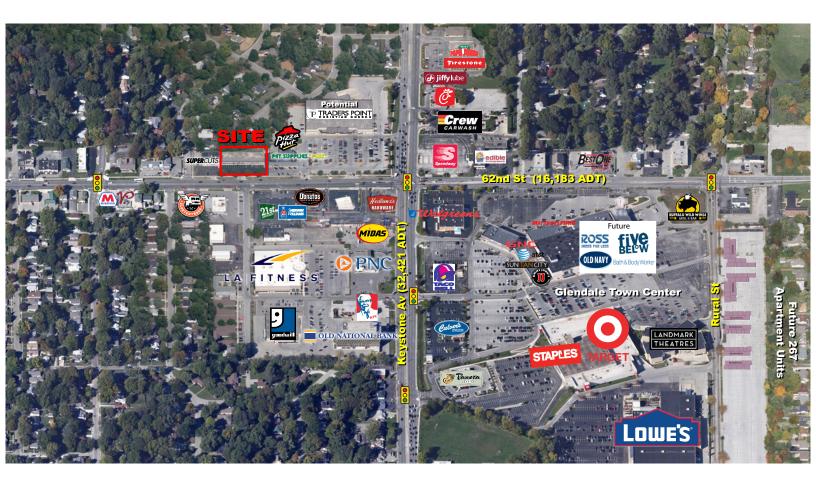

### **Property Highlights:**

- Great neighborhood retail center
- Located in high traffic area just west of Keystone Ave on 62nd street (Broad Ripple Ave)
- Excellent visibility in a densely populated area
- This property serves the Broad Ripple and Meridian-Kessler markets
- Excellent location for convenience and service retailers with an abundant daytime population base
- Area retailers include Target, Lowe's, Walgreens, LA Fitness, and more