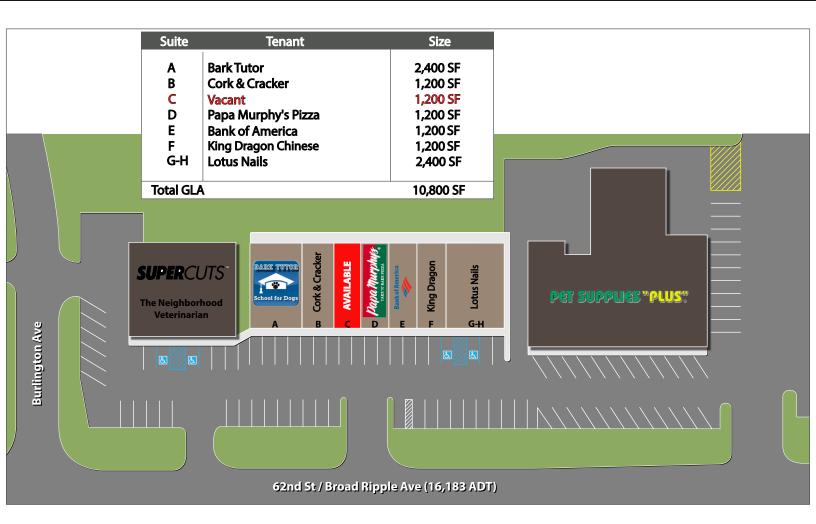

# Prime Retail Space Available For LeaseGlendale Shoppes1,200 SF Available

# Prime Retail Space Available For LeaseGlendale Shoppes1,200 SF #

## 1,200 SF AVAILABLE

2122 E 62nd St, Indianapolis, IN 46220

FOR MORE INFORMATION PLEASE CONTACT: