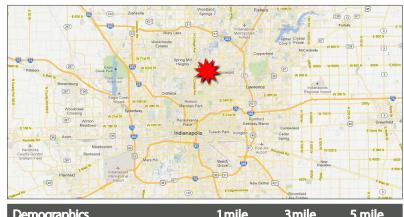

| Demographics                | :          | 1 mile                   | 3mile    | 5 mile   |
|-----------------------------|------------|--------------------------|----------|----------|
| <b>Estimated Population</b> |            | 10,722                   | 72,019   | 218,891  |
| Median HH Income            |            | \$72,542                 | \$73,843 | \$54,380 |
| Traffic Counts              |            |                          |          |          |
| E 62nd St:                  | 16,183 ADT | Keystone Ave: 32,421 ADT |          |          |