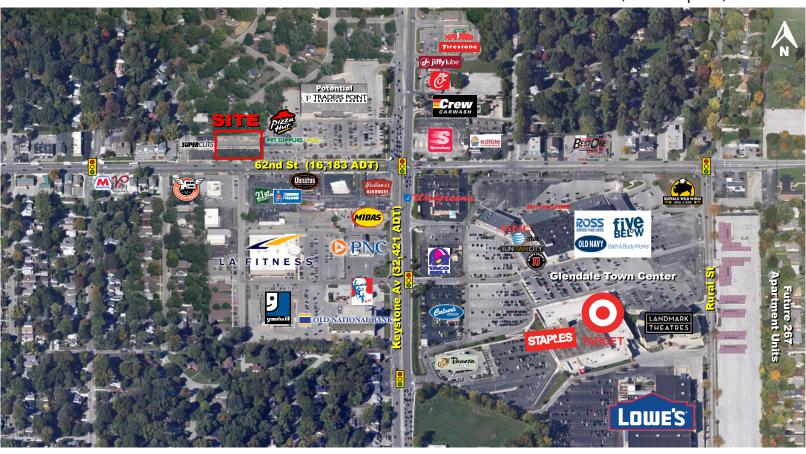

## **PROPERTY HIGHLIGHTS:**

- Fully Occupied
- Prime neighborhood retail center in booming Broad Ripple/Glendale trade area
- Multiple points of access from Broad Ripple Ave with excellent visibility
- Strong demographics surrounding with an average household income of \$112,961 within a 3-mile radius
- Situated in high traffic area on Broad Ripple Blvd & Keystone Ave intersection with over 48,600+ cars per day passing
- Surrounding area retailers include Target, Lowe's, Walgreens, Ross, Old Navy, Five Below, Pets Supplies Plus and more