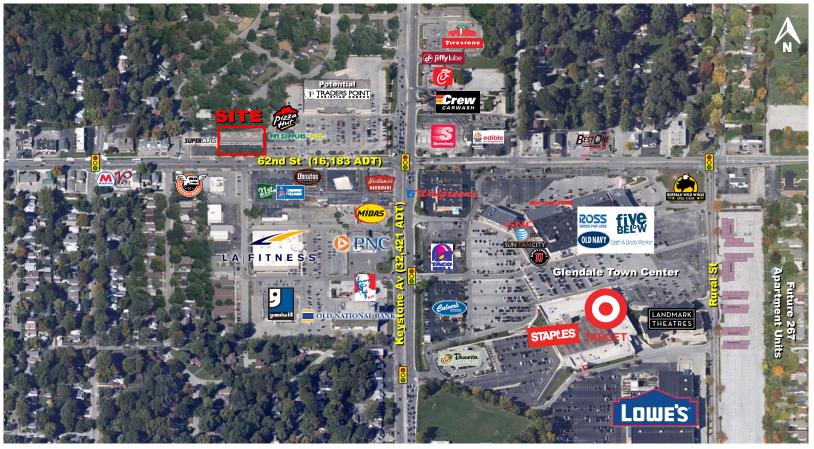

## **PROPERTY HIGHLIGHTS:**

- Fully Occupied
- Prime neighborhood retail center in booming Broad Ripple/Glendale trade area
- Multiple points of access from Broad Ripple Ave with excellent visibility
- Strong demographics surrounding with an average household income of \$112,961 within a 3-mile radius
- Situated in high traffic area on Broad Ripple Blvd & Keystone Ave intersection with over 48,600+ cars per day passing
- Surrounding area retailers include Target, Lowe's, Walgreens, Ross, Old Navy, Five Below, Pets Supplies Plus and more

| DEMOGRAPHICS       | 1 MILE   | 3 MILE    | 5 MILE   |
|--------------------|----------|-----------|----------|
| Population:        | 11,604   | 75,165    | 224,325  |
| Average HH Income: | \$90,628 | \$112,961 | \$85,265 |
| Households:        | 5,783    | 34,926    | 99,233   |