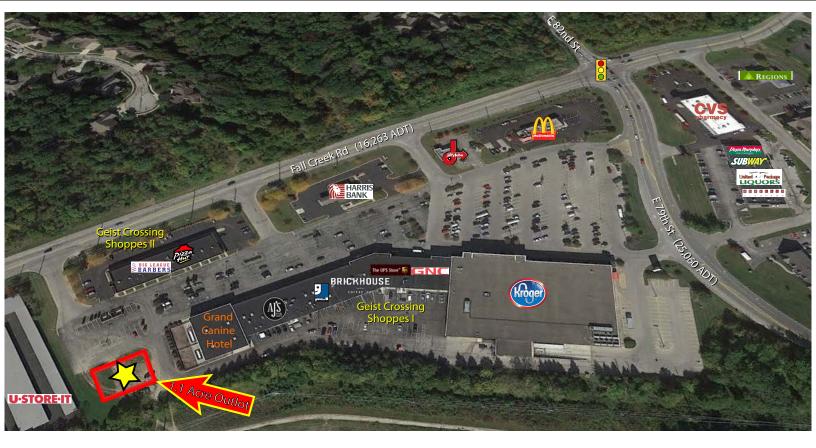

### Office/Medical/Retail Outlot Available Kroger Anchored Center 1.1 Acre - For Sale

9737 Fall Creek Rd, Indianapolis, IN 46256

### **Property Highlights:**

- 1.1 acre outlot available For Sale
- Development ready with utilities on site
- Excellent opportunity for medical, office, or retail
- Adjacent to Geist Crossing Shoppes, in the affluent Geist trade area
- Located at Fall Creek Rd & 79th St intersection with over 40,000 VPD
- Near Community Hospital North, dental & medical offices
- Area businesses include: Kroger, McDonalds, CVS, Goodwill, Hadley Dental, Lakeshore Chiropractic, and more