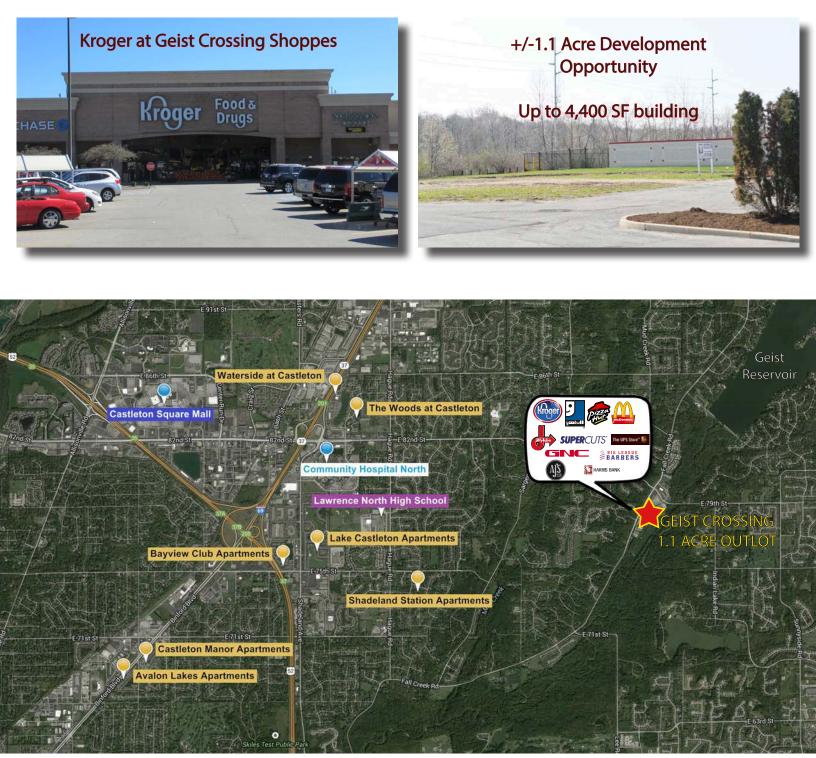

### **Property Highlights:**

- 1.1 acre outlot available For Sale
- Development ready with utilities on site
- Excellent opportunity for medical, office, or retail
- Adjacent to Geist Crossing Shoppes, in the affluent Geist trade area
- Located at Fall Creek Rd & 79th St intersection with over 40,000 VPD
- Near Community Hospital North, dental & medical offices
- Area businesses include: Kroger, McDonalds, CVS, Goodwill, Hadley Dental, Lakeshore Chiropractic, and more